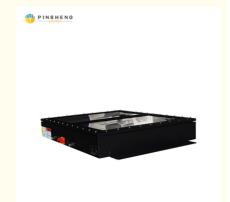

## **Product Description:**

Vehicle Lithium Ion Battery is a scooter ebike battery and energy storage battery designed for active and versatile usage. It has a wide operating temperature range of -20~60 and a maximum discharge current of 2C~4C, with both NMC and Lifepo4 battery types available. It is equipped with a built-in Smart BMS for advanced protection and offers OEM/ODM services for customized production. Vehicle Lithium Ion Battery is the perfect choice for your scooter or ebike.

#### Features:

Product Name: Vehicle Lithium Ion Battery

Protection: Built-in Smart BMS

Warranty: 3 Years

Type: Vehicle Lithium Ion Battery Operating Temperature: -20~60 Max discharge current: 2C~ 4C

High Performance: Ideal for motorcycle battery Energy storage battery: High quality and safety

### **Technical Parameters:**

| Parameters            | Value                       |
|-----------------------|-----------------------------|
| Туре                  | Vehicle Lithium Ion Battery |
| Battery type          | NMC Or Lifepo4              |
| Protection            | Built-in Smart BMS          |
| OEM/ODM               | Acceptable                  |
| Warranty              | 3 Years                     |
| Place of Origin       | Hunan, China                |
| Operating Temperature | -20~60                      |