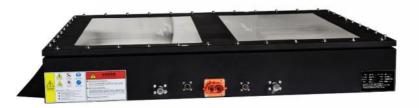

#### **Product Description:**

Vehicle Lithium Ion Battery is a scooter ebike battery and energy storage battery designed for active and versatile usage. It has a wide operating temperature range of -20~60 and a maximum discharge current of 2C~4C, with both NMC and Lifepo4 battery types available. It is equipped with a built-in Smart BMS for advanced protection and offers OEM/ODM services for customized production. Vehicle Lithium Ion Battery is the perfect choice for your scooter or ebike.

#### Features:

Product Name: Vehicle Lithium Ion Battery Protection: Built-in Smart BMS Warranty: 3 Years Type: Vehicle Lithium Ion Battery Operating Temperature: -20~60 Max discharge current: 2C~ 4C High Performance: Ideal for motorcycle battery Energy storage battery: High quality and safety

# **Technical Parameters:**

| Parameters            | Value                       |
|-----------------------|-----------------------------|
| Туре                  | Vehicle Lithium Ion Battery |
| Battery type          | NMC Or Lifepo4              |
| Protection            | Built-in Smart BMS          |
| OEM/ODM               | Acceptable                  |
| Warranty              | 3 Years                     |
| Place of Origin       | Hunan, China                |
| Operating Temperature | -20~60                      |