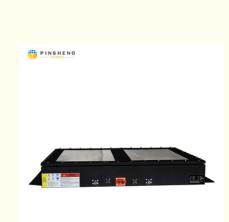

#### **Product Description:**

Vehicle Lithium Ion Battery is a scooter ebike battery and energy storage battery designed for active and versatile usage. It has a wide operating temperature range of -20~60 and a maximum discharge current of 2C~4C, with both NMC and Lifepo4 battery types available. It is equipped with a built-in Smart BMS for advanced protection and offers OEM/ODM services for customized production. Vehicle Lithium Ion Battery is the perfect choice for your scooter or ebike.

#### Features:

Product Name: Vehicle Lithium Ion Battery Protection: Built-in Smart BMS Warranty: 3 Years Type: Vehicle Lithium Ion Battery Operating Temperature: -20~60 Max discharge current: 2C~ 4C High Performance: Ideal for motorcycle battery Energy storage battery: High quality and safety

# **Technical Parameters:**

| Parameters            | Value                       |
|-----------------------|-----------------------------|
| Туре                  | Vehicle Lithium Ion Battery |
| Battery type          | NMC Or Lifepo4              |
| Protection            | Built-in Smart BMS          |
| OEM/ODM               | Acceptable                  |
| Warranty              | 3 Years                     |
| Place of Origin       | Hunan, China                |
| Operating Temperature | -20~60                      |