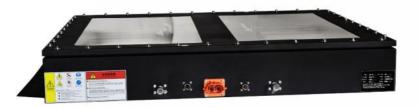

# PINSHENG Fast Charging Lithium Battery 24V 48V 80V Rechargeable Batteries 200Ah 400Ah 500Ah for Forklift AGV

#### **Product Description:**

Vehicle Lithium Ion Battery is a scooter ebike battery and energy storage battery designed for active and versatile usage. It has a wide operating temperature range of -20~60 and a maximum discharge current of 2C~4C, with both NMC and Lifepo4 battery types available. It is equipped with a built-in Smart BMS for advanced protection and offers OEM/ODM services for customized production. Vehicle Lithium Ion Battery is the perfect choice for your scooter or ebike.

#### Features:

Product Name: Vehicle Lithium Ion Battery Protection: Built-in Smart BMS Warranty: 3 Years Type: Vehicle Lithium Ion Battery Operating Temperature: -20~60 Max discharge current: 2C~ 4C High Performance: Ideal for motorcycle battery Energy storage battery: High quality and safety