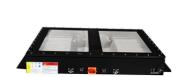

# PINSHENG Fast Charging Lithium Battery 24V 48V 80V Rechargeable Batteries 200Ah 400Ah 500Ah for Forklift AGV

#### **Product Description:**

Vehicle Lithium Ion Battery is a scooter ebike battery and energy storage battery designed for active and versatile usage. It has a wide operating temperature range of -20~60 and a maximum discharge current of 2C~4C, with both NMC and Lifepo4 battery types available. It is equipped with a built-in Smart BMS for advanced protection and offers OEM/ODM services for customized production. Vehicle Lithium Ion Battery is the perfect choice for your scooter or ebike.

#### Features:

Product Name: Vehicle Lithium Ion Battery Protection: Built-in Smart BMS Warranty: 3 Years Type: Vehicle Lithium Ion Battery Operating Temperature: -20~60 Max discharge current: 2C~ 4C High Performance: Ideal for motorcycle battery Energy storage battery: High quality and safety