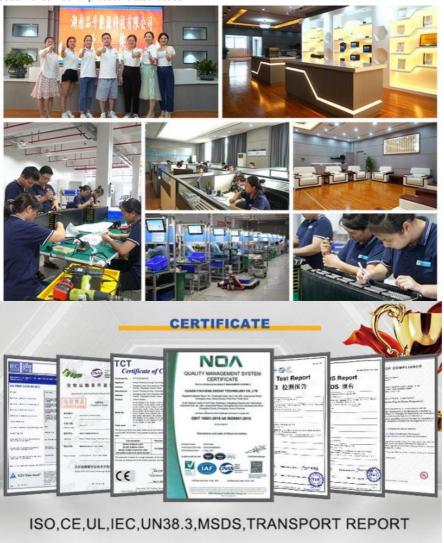

### **Basic Information**

Place of Origin: Hunan, China

• Brand Name: Pinsheng

Certification: CE , MSDS , UN38.8 , ISO9001

Model Number: PE-48100Minimum Order 1 unit

Quantity:

Price: Negotiatial

• Packaging Details: carton box, UN box, wooden box

#### **Applications:**

Pinsheng PE-48100 Vehicle Lithium Ion Battery is the ideal choice for hot sale electric car battery, providing excellent performance for a wide range of applications. It is designed with a maximum discharge current of 2C~ 4C and comes in a variety of voltage levels which can be customized to meet the exact needs of the customer. The battery pack has been certified by CE, MSDS, UN38.8 and ISO9001, and is available with a minimum order quantity of 1 unit. This rechargeable battery is offered at a negotiable price and can be packed in a carton box, UN box or a wooden box. Delivery time is within 20-30days and payment terms include L/C, D/A, D/P, T/T, Western Union and MoneyGram. Pinsheng PE-48100 Vehicle Lithium Ion Battery has a supply ability of 30000pcs/month and OEM/ODM is acceptable.

#### **Customization:**

We are proud to offer our Vehicle Lithium Ion Battery with the Brand Name Pinsheng and Model Number PE-48100. This electric car battery is our hot sale product with multiple certifications such as CE, MSDS, UN38.8, and ISO9001. It has a minimum order quantity of 1 unit and is negotiable in price. Packages are available in carton box, UN box, and wooden box, and delivery time is 20-30days. Payment terms include L/C, D/A, D/P, T/T, Western Union, and MoneyGram. With a supply ability of 30000pcs/month, this battery has an operating temperature of -20~60 and a warranty of 3 years. It is customizable in voltage and max discharge current is 2C~ 4C.