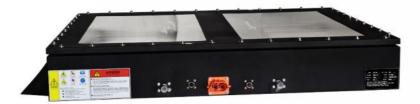

## **Product Description:**

Vehicle Lithium Ion Battery is a scooter ebike battery and energy storage battery designed for active and versatile usage. It has a wide operating temperature range of -20~60 and a maximum discharge current of 2C~4C, with both NMC and Lifepo4 battery types available. It is equipped with a built-in Smart BMS for advanced protection and offers OEM/ODM services for customized production. Vehicle Lithium Ion Battery is the perfect choice for your scooter or ebike.

#### Features:

Product Name: Vehicle Lithium Ion Battery

Protection: Built-in Smart BMS

Warranty: 3 Years

Type: Vehicle Lithium Ion Battery Operating Temperature: -20~60 Max discharge current: 2C~ 4C

High Performance: Ideal for motorcycle battery Energy storage battery: High quality and safety

### **Technical Parameters:**

| Parameters            | Value                       |
|-----------------------|-----------------------------|
| Туре                  | Vehicle Lithium Ion Battery |
| Battery type          | NMC Or Lifepo4              |
| Protection            | Built-in Smart BMS          |
| OEM/ODM               | Acceptable                  |
| Warranty              | 3 Years                     |
| Place of Origin       | Hunan, China                |
| Operating Temperature | -20~60                      |