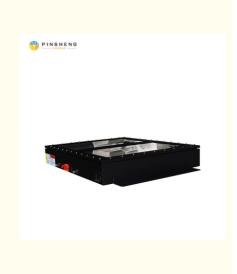

## **Product Description:**

Vehicle Lithium Ion Battery is a scooter ebike battery and energy storage battery designed for active and versatile usage. It has a wide operating temperature range of -20~60 and a maximum discharge current of 2C~4C, with both NMC and Lifepo4 battery types available. It is equipped with a built-in Smart BMS for advanced protection and offers OEM/ODM services for customized production. Vehicle Lithium Ion Battery is the perfect choice for your scooter or ebike.

#### Features:

Product Name: Vehicle Lithium Ion Battery

Protection: Built-in Smart BMS

Warranty: 3 Years

Type: Vehicle Lithium Ion Battery Operating Temperature: -20~60 Max discharge current: 2C~ 4C

High Performance: Ideal for motorcycle battery Energy storage battery: High quality and safety

### **Technical Parameters:**

| Parameters            | Value                       |
|-----------------------|-----------------------------|
| Туре                  | Vehicle Lithium Ion Battery |
| Battery type          | NMC Or Lifepo4              |
| Protection            | Built-in Smart BMS          |
| OEM/ODM               | Acceptable                  |
| Warranty              | 3 Years                     |
| Place of Origin       | Hunan, China                |
| Operating Temperature | -20~60                      |