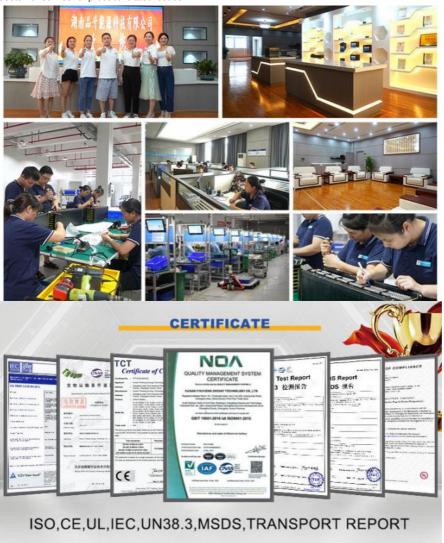

### **Basic Information**

Place of Origin: Hunan, ChinaBrand Name: Pinsheng

Certification: CE , MSDS , UN38.8 , ISO9001

Model Number: PE-48100Minimum Order 1 unit

Quantity:

• Price: Negotiatial

• Packaging Details: carton box, UN box, wooden box

#### **Applications:**

Pinsheng PE-48100 Vehicle Lithium Ion Battery is the ideal choice for hot sale electric car battery, providing excellent performance for a wide range of applications. It is designed with a maximum discharge current of 2C~ 4C and comes in a variety of voltage levels which can be customized to meet the exact needs of the customer. The battery pack has been certified by CE, MSDS, UN38.8 and ISO9001, and is available with a minimum order quantity of 1 unit. This rechargeable battery is offered at a negotiable price and can be packed in a carton box, UN box or a wooden box. Delivery time is within 20-30days and payment terms include L/C, D/A, D/P, T/T, Western Union and MoneyGram. Pinsheng PE-48100 Vehicle Lithium Ion Battery has a supply ability of 30000pcs/month and OEM/ODM is acceptable.