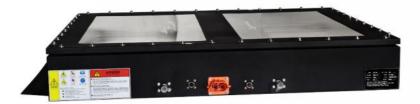

## **Product Specification**

OEM/ODM: Accepatable
Battery Type: NMC Or Lifepo4
Protection: Built-in Smart BMS

• Type: Vehicle Lithium Ion Battery

Voltage: Customized
Warranty: 3 Years
Max Discharge Current: 2C~ 4C

### **Technical Parameters:**

| Parameters            | Value                       |
|-----------------------|-----------------------------|
| Туре                  | Vehicle Lithium Ion Battery |
| Battery type          | NMC Or Lifepo4              |
| Protection            | Built-in Smart BMS          |
| OEM/ODM               | Acceptable                  |
| Warranty              | 3 Years                     |
| Place of Origin       | Hunan, China                |
| Operating Temperature | -20~60                      |

| Max discharge current | 2C~ 4C                |
|-----------------------|-----------------------|
| Voltage               | Customized production |
| Application           | Motorcycle battery    |
| Service               | Three-year warranty   |