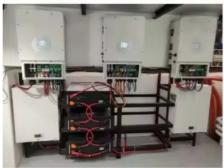

This Solar Energy System product is perfect for those looking for a storage battery solution to power their home power system. With its Lithium Ion / LiFePO4 battery type, this system can provide load power of up to 100KW and power output of above 50 KWh. Its wall-mounted, stackable, and rack-mounted system type allows for easy installation and flexibility in placement. Additionally, the system can communicate through RS485, WIFI, and GPRS, making it easy to monitor and control. Ideal for those wanting to integrate solar panels into their home power system.

The solar panel is the heart of this system and is responsible for converting sunlight into electricity. The lithium battery stores the energy produced by the solar panel, providing a reliable and consistent power supply. With the TC-001 Solar Energy System, you can enjoy uninterrupted power supply, even during power outages.