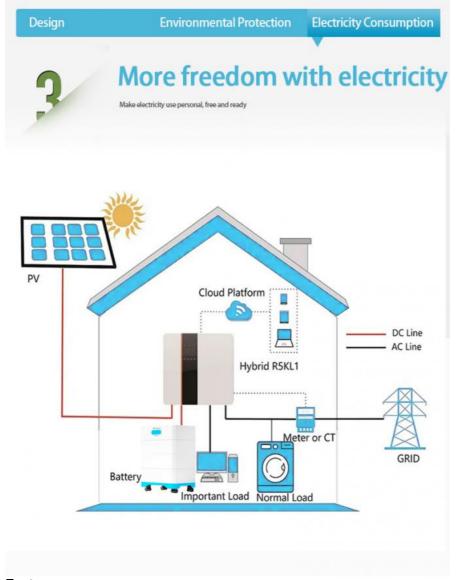

This Solar Energy System product is perfect for those looking for a storage battery solution to power their home power system. With its Lithium Ion / LiFePO4 battery type, this system can provide load power of up to 100KW and power output of above 50 KWh. Its wall-mounted, stackable, and rack-mounted system type allows for easy installation and flexibility in placement. Additionally, the system can communicate through RS485, WIFI, and GPRS, making it easy to monitor and control. Ideal for those wanting to integrate solar panels into their home power system.

The solar panel is the heart of this system and is responsible for converting sunlight into electricity. The lithium battery stores the energy produced by the solar panel, providing a reliable and consistent power supply. With the TC-001 Solar Energy System, you can enjoy uninterrupted power supply, even during power outages.