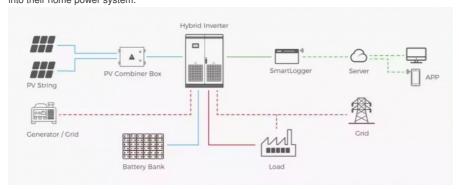

This Solar Energy System product is perfect for those looking for a storage battery solution to power their home power system. With its Lithium Ion / LiFePO4 battery type, this system can provide load power of up to 100KW and power output of above 50 KWh. Its wall-mounted, stackable, and rack-mounted system type allows for easy installation and flexibility in placement. Additionally, the system can communicate through RS485, WIFI, and GPRS, making it easy to monitor and control. Ideal for those wanting to integrate solar panels into their home power system.

The TC-001 Solar Energy System is a powerful system that is suitable for homes, plants, and electrical equipment. The system type is a solar energy system with a power output of above 50 KWh. The inverter type can be a string or micro inverter, depending on the intended use. The battery type is a lithium-ion/LiFePO4 battery, which ensures a reliable and long-lasting power supply.

The solar panel is the heart of this system and is responsible for converting sunlight into electricity. The lithium battery stores the energy produced by the solar panel, providing a reliable and consistent power supply. With the TC-001 Solar Energy System, you can enjoy uninterrupted power supply, even during power outages.