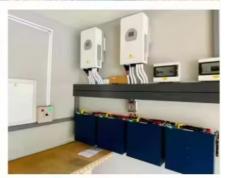

This Solar Energy System product is perfect for those looking for a storage battery solution to power their home power system. With its Lithium Ion / LiFePO4 battery type, this system can provide load power of up to 100KW and power output of above 50 KWh. Its wall-mounted, stackable, and rack-mounted system type allows for easy installation and flexibility in placement. Additionally, the system can communicate through RS485, WIFI, and GPRS, making it easy to monitor and control. Ideal for those wanting to integrate solar panels into their home power system.

The solar panel is the heart of this system and is responsible for converting sunlight into electricity. The lithium battery stores the energy produced by the solar panel, providing a reliable and consistent power supply. With the TC-001 Solar Energy System, you can enjoy uninterrupted power supply, even during power outages.