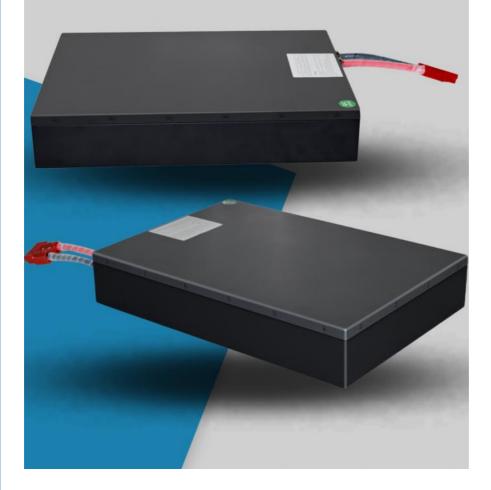

ivery Time: 20-30days

• Payment Terms: L/C , D/A , D/P , T/T , Western Union ,

MoneyGram

• Supply Ability: 50000pcs/month



#### **Product Specification**

OEM/ODM: Accepatable

Protection: Built-in Smart BMS

• Operating Temperature: -20~60

Voltage: CustomizedBattery Type: NMC Or LFPWarranty: 3 Years

• Type: Vehicle Lithium Ion Battery

Application: Electric Golf Cart, Motorcycle Battery, Ev

Battery

• Weight: 35.1kg

• Dimension: 385\*230\*215mm

Highlight: 72V Rechargeable Batteries,

12V 32AH Rechargeable Batteries,



#### More Images







#### **Product Description**

Highly Sustainable Lithium Batteries For Vehicles One Million Units Sold



# Classic colors Powerful interpretation

A traditional business color scheme Bringing life to the traditional business color scheme







Product Description:

Vehicle Lithium Ion Battery with high performance battery designed . It has a max discharge current of 2C to 4C, a customized voltage, and a built-in smart BMS for protection. OEM/ODM services are acceptable. Most importantly, we offer a Three-year warranty for our customers. You can rely on our Vehicle Lithium Ion Battery for a safe and reliable power source .

#### Features:

- Most safe LFP battery technology, no cobalt
- Long lifetimes >4000 cycles @86% DOD
- Standard module capacity can be customized
- Self-engineered BMS with cell level monitor
- Short circuit/ Over current/Over voltage/Over temperature protection
- Strong metal case with black color, IP67 waterproof
- OEM logo available

#### **Technical Parameters:**

| Parameter    | Value