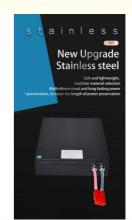

#### Features:

- Most safe LFP battery technology, no cobalt
- Long lifetimes >4000 cycles @86% DOD
- Standard module capacity can be customized
- Self-engineered BMS with cell level monitor
- Short circuit/ Over current/Over voltage/Over temperature protection
- Strong metal case with black color, IP67 waterproof
- OEM logo available