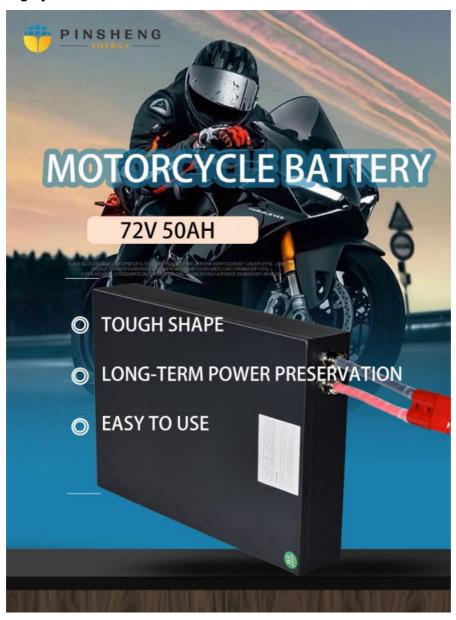

Application: Electric Golf Cart, Motorcycle Battery, Ev

Battery

• Weight: 35.1kg

• Dimension: 385\*230\*215mm

Highlight: 72V Rechargeable Batteries,

12V 32AH Rechargeable Batteries,

#### Features:

- Most safe LFP battery technology, no cobalt
- Long lifetimes >4000 cycles @86% DOD
- Standard module capacity can be customized
- Self-engineered BMS with cell level monitor
- Short circuit/ Over current/Over voltage/Over temperature protection
- Strong metal case with black color, IP67 waterproof
- OEM logo available

| Operating Temperature | -20~60                                                     |
|-----------------------|------------------------------------------------------------|
| Max discharge current | 2C~ 4C                                                     |
| Place of Origin       | Hunan, China                                               |
| Features              | High performance scooter ebike battery, motorcycle battery |