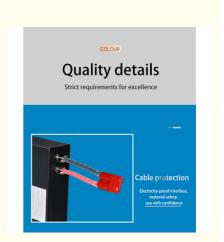

#### Features:

- Most safe LFP battery technology, no cobalt
- Long lifetimes >4000 cycles @86% DOD
- Standard module capacity can be customized
- Self-engineered BMS with cell level monitor
- Short circuit/ Over current/Over voltage/Over temperature protection
- Strong metal case with black color, IP67 waterproof
- OEM logo available