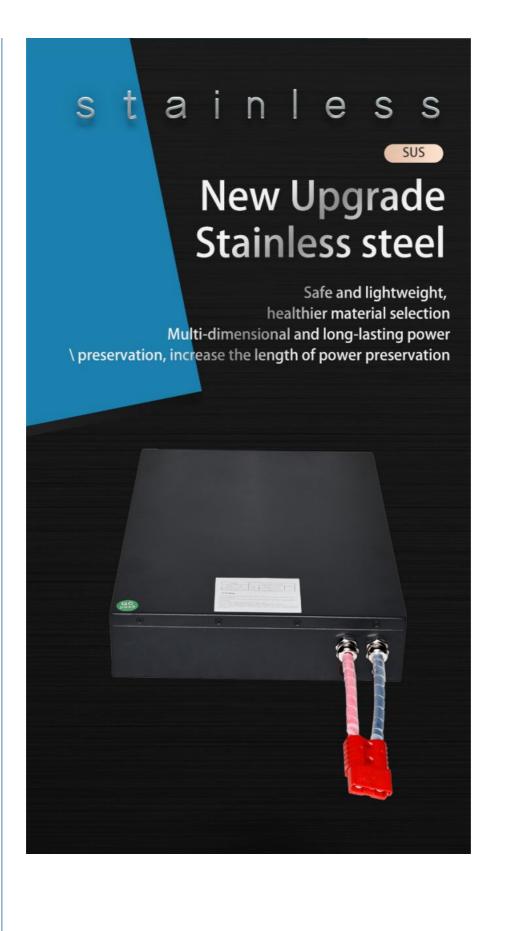

#### Features:

- Most safe LFP battery technology, no cobalt
- Long lifetimes >4000 cycles @86% DOD
- Standard module capacity can be customized
- Self-engineered BMS with cell level monitor
- Short circuit/ Over current/Over voltage/Over temperature protection
- Strong metal case with black color, IP67 waterproof
- OEM logo available