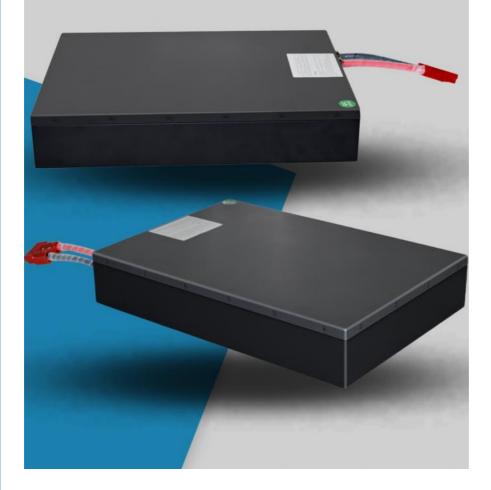

#### **Product Description**

Highly Sustainable Lithium Batteries For Vehicles One Million Units Sold

# Classic colors Powerful interpretation

A traditional business color scheme Bringing life to the traditional business color scheme

Product Description:

Vehicle Lithium Ion Battery with high performance battery designed . It has a max discharge current of 2C to 4C, a customized voltage, and a built-in smart BMS for protection. OEM/ODM services are acceptable. Most importantly, we offer a Three-year warranty for our customers. You can rely on our Vehicle Lithium Ion Battery for a safe and reliable power source .