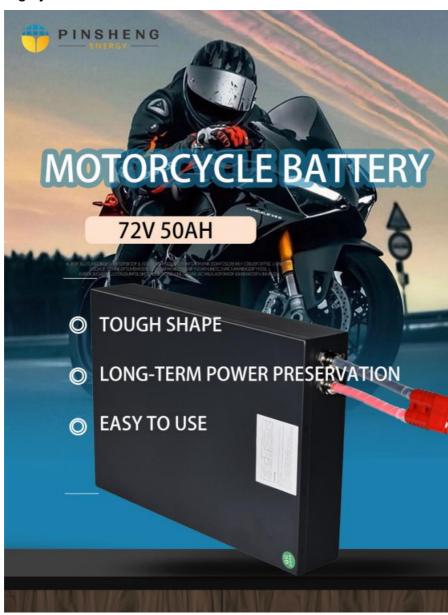

#### **Product Description**

Highly Sustainable Lithium Batteries For Vehicles One Million Units Sold

# Classic colors Powerful interpretation

A traditional business color scheme Bringing life to the traditional business color scheme

Product Description:

Vehicle Lithium Ion Battery with high performance battery designed . It has a max discharge current of 2C to 4C, a customized voltage, and a built-in smart BMS for protection. OEM/ODM services are acceptable. Most importantly, we offer a Three-year warranty for our customers. You can rely on our Vehicle Lithium Ion Battery for a safe and reliable power source .