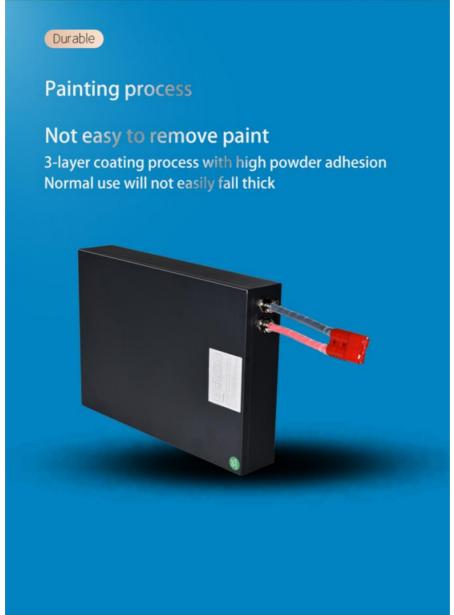

#### Features:

- Most safe LFP battery technology, no cobalt
- Long lifetimes >4000 cycles @86% DOD
- Standard module capacity can be customized
- Self-engineered BMS with cell level monitor
- Short circuit/ Over current/Over voltage/Over temperature protection
- Strong metal case with black color, IP67 waterproof
- OEM logo available