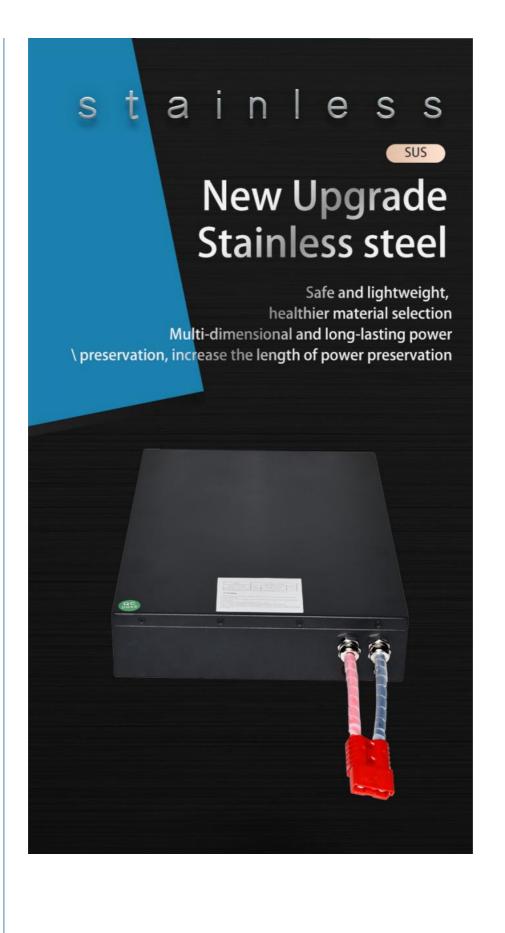

#### Features:

- Most safe LFP battery technology, no cobalt
- Long lifetimes >4000 cycles @86% DOD
- Standard module capacity can be customized
- Self-engineered BMS with cell level monitor
- Short circuit/ Over current/Over voltage/Over temperature protection
- Strong metal case with black color, IP67 waterproof
- OEM logo available