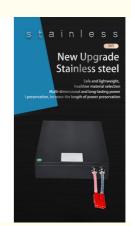

#### Features:

- Most safe LFP battery technology, no cobalt
- Long lifetimes >4000 cycles @86% DOD
- Standard module capacity can be customized
- Self-engineered BMS with cell level monitor
- Short circuit/ Over current/Over voltage/Over temperature protection
- Strong metal case with black color, IP67 waterproof
- OEM logo available