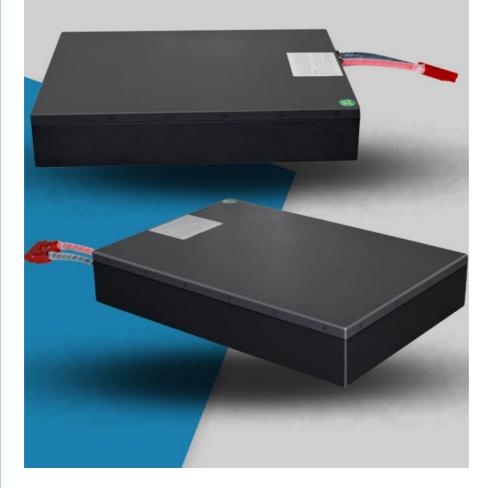

estern Union ,

MoneyGram

• Supply Ability: 50000pcs/month



### **Product Specification**

OEM/ODM: Accepatable

Protection: Built-in Smart BMS

• Operating Temperature: -20~60°C

Voltage: CustomizedBattery Type: NMC Or LFP

Type: Vehicle Lithium Ion Battery

Application: Electric Golf Cart, Motorcycle Battery, Ev

Battery

3 Years

• Weight: 35.1kg

• Dimension: 385\*230\*215mm

Highlight: 72V Rechargeable LiFePo4 Lithium Ion Battery,

E-Motocycle UPS Backup Power,

MDDT Ochtroller I (FaDa / I Maliona Ion Datton



### More Images

• Warranty:







### **Product Description**

Highly Sustainable Lithium Batteries For Vehicles One Million Units Sold



# Classic colors Powerful interpretation

A traditional business color scheme Bringing life to the traditional business color scheme







Product Description:

Vehicle Lithium Ion Battery with high performance battery designed . It has a max discharge current of 2C to 4C, a customized voltage, and a built-in smart BMS for protection. OEM/ODM services are acceptable. Most importantly, we offer a Three-year warranty for our customers. You can rely on our Vehicle Lithium Ion Battery for a safe and reliable power source .

#### Features:

- Most safe LFP battery technology, no cobalt
- Long lifetimes >4000 cycles @86% DOD
- Standard module capacity can be customized
- Self-engineered BMS with cell level monitor
- Short circuit/ Over current/Over voltage/Over temperature protection
- Strong metal case with black color, IP67 waterproof
- OEM logo available

### **Technical Parameters:**

| Parameter    | Value