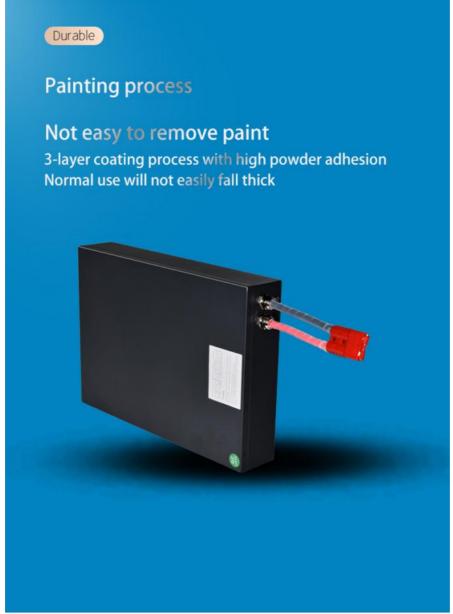

#### Features:

- Most safe LFP battery technology, no cobalt
- Long lifetimes >4000 cycles @86% DOD
- Standard module capacity can be customized
- Self-engineered BMS with cell level monitor
- Short circuit/ Over current/Over voltage/Over temperature protection
- Strong metal case with black color, IP67 waterproof
- OEM logo available