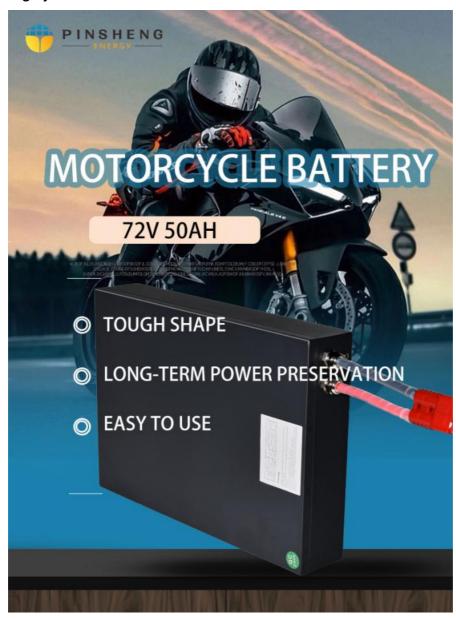

# 72V Rechargeable LiFePo4 Lithium Ion Battery 60 Ah Range E-Motocycle UPS Backup Power MPPT Controller Variety Plug (EU US UK)

### **Product Specification**

OEM/ODM: Accepatable

Protection: Built-in Smart BMS

• Operating Temperature: -20~60°C

Voltage: CustomizedBattery Type: NMC Or LFP

Type: Vehicle Lithium Ion Battery

Application: Electric Golf Cart, Motorcycle Battery, Ev

Battery

3 Years

• Weight: 35.1kg

• Dimension: 385\*230\*215mm

Highlight: 72V Rechargeable LiFePo4 Lithium Ion Battery,

E-Motocycle UPS Backup Power,

MDDT Ochtroller I (FaDa / I Maliona Ion Datton

#### Features:

- Most safe LFP battery technology, no cobalt
- Long lifetimes >4000 cycles @86% DOD
- Standard module capacity can be customized
- Self-engineered BMS with cell level monitor
- Short circuit/ Over current/Over voltage/Over temperature protection
- Strong metal case with black color, IP67 waterproof
- OEM logo available