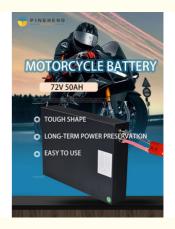

### Deep Cycle Lithium Iron Phosphate Battery Lifepo4 12.8v 6AH 7AH 12AH 30AH for Motorcycle Traffic Light Power Supply

#### Product Specification

| • OEM/ODM:             | Accepatable                                                                 |
|------------------------|-----------------------------------------------------------------------------|
| Protection:            | Built-in Smart BMS                                                          |
| Operating Temperature: | -20~60                                                                      |
| Voltage:               | Customized                                                                  |
| Battery Type:          | NMC Or LFP                                                                  |
| Warranty:              | 3 Years                                                                     |
| • Type:                | Vehicle Lithium Ion Battery                                                 |
| Application:           | Electric Golf Cart, Motorcycle Battery, Ev<br>Battery                       |
| Weight:                | 35.1kg                                                                      |
| Dimension:             | 385*230*215mm                                                               |
| • Highlight:           | 30AH Lithium Iron Phosphate Battery,<br>7AH Lithium Iron Phosphate Battery, |

#### Product Description:

Vehicle Lithium Ion Battery with high performance battery designed . It has a max discharge current of 2C to 4C, a customized voltage, and a built-in smart BMS for protection. OEM/ODM services are acceptable. Most importantly, we offer a Three-year warranty for our customers. You can rely on our Vehicle Lithium Ion Battery for a safe and reliable power source .

#### Features:

- Most safe LFP battery technology, no cobalt
- Long lifetimes >4000 cycles @86% DOD
- Standard module capacity can be customized
- Self-engineered BMS with cell level monitor
- Short circuit/ Over current/Over voltage/Over temperature protection
- Strong metal case with black color, IP67 waterproof
- OEM logo available