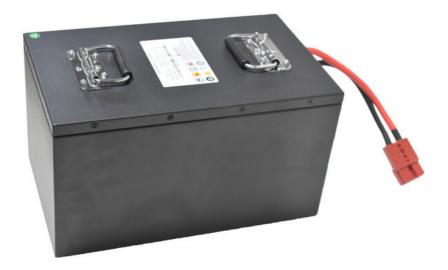

### Deep Cycle Lithium Iron Phosphate Battery Lifepo4 12.8v 6AH 7AH 12AH 30AH for Motorcycle Traffic Light Power Supply

#### Product Specification

| • OEM/ODM:             | Accepatable                                                                 |
|------------------------|-----------------------------------------------------------------------------|
| Protection:            | Built-in Smart BMS                                                          |
| Operating Temperature: | -20~60                                                                      |
| Voltage:               | Customized                                                                  |
| Battery Type:          | NMC Or LFP                                                                  |
| Warranty:              | 3 Years                                                                     |
| • Type:                | Vehicle Lithium Ion Battery                                                 |
| Application:           | Electric Golf Cart, Motorcycle Battery, Ev<br>Battery                       |
| Weight:                | 35.1kg                                                                      |
| Dimension:             | 385*230*215mm                                                               |
| • Highlight:           | 30AH Lithium Iron Phosphate Battery,<br>7AH Lithium Iron Phosphate Battery, |

#### Product Description:

Vehicle Lithium Ion Battery with high performance battery designed . It has a max discharge current of 2C to 4C, a customized voltage, and a built-in smart BMS for protection. OEM/ODM services are acceptable. Most importantly, we offer a Three-year warranty for our customers. You can rely on our Vehicle Lithium Ion Battery for a safe and reliable power source .

#### Features:

- Most safe LFP battery technology, no cobalt
- Long lifetimes >4000 cycles @86% DOD
- Standard module capacity can be customized
- Self-engineered BMS with cell level monitor
- Short circuit/ Over current/Over voltage/Over temperature protection
- Strong metal case with black color, IP67 waterproof
- OEM logo available