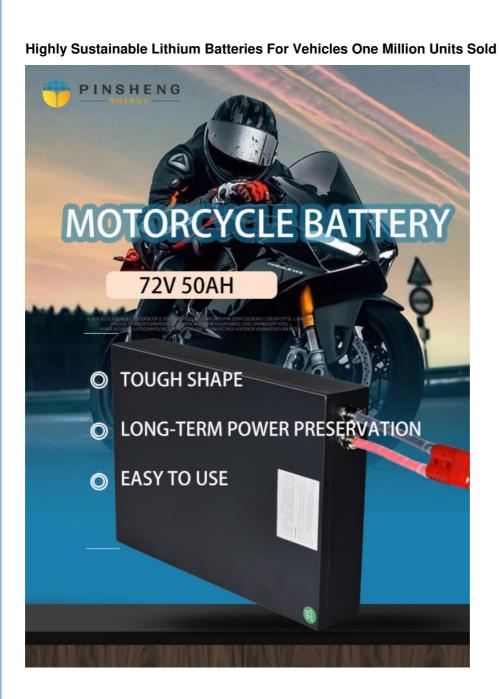

### Deep Cycle Lithium Iron Phosphate Battery Lifepo4 12.8v 6AH 7AH 12AH 30AH for Motorcycle Traffic Light Power Supply

#### Product Specification

| • OEM/ODM:             | Accepatable                                                                 |
|------------------------|-----------------------------------------------------------------------------|
| Protection:            | Built-in Smart BMS                                                          |
| Operating Temperature: | -20~60                                                                      |
| Voltage:               | Customized                                                                  |
| Battery Type:          | NMC Or LFP                                                                  |
| Warranty:              | 3 Years                                                                     |
| • Type:                | Vehicle Lithium Ion Battery                                                 |
| Application:           | Electric Golf Cart, Motorcycle Battery, Ev<br>Battery                       |
| Weight:                | 35.1kg                                                                      |
| Dimension:             | 385*230*215mm                                                               |
| • Highlight:           | 30AH Lithium Iron Phosphate Battery,<br>7AH Lithium Iron Phosphate Battery, |

#### Features:

- Most safe LFP battery technology, no cobalt
- Long lifetimes >4000 cycles @86% DOD
- Standard module capacity can be customized
- Self-engineered BMS with cell level monitor
- Short circuit/ Over current/Over voltage/Over temperature protection
- Strong metal case with black color, IP67 waterproof
- OEM logo available