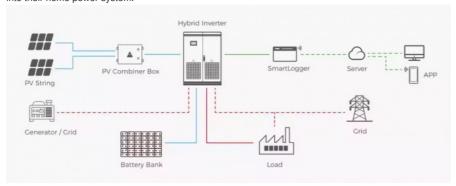

This Solar Energy System product is perfect for those looking for a storage battery solution to power their home power system. With its Lithium Ion / LiFePO4 battery type, this system can provide load power of up to 100KW and power output of above 50 KWh. Its wallmounted, stackable, and rack-mounted system type allows for easy installation and flexibility in placement. Additionally, the system can communicate through RS485, WIFI, and GPRS, making it easy to monitor and control. Ideal for those wanting to integrate solar panels into their home power system.

The solar panel is the heart of this system and is responsible for converting sunlight into electricity. The lithium battery stores the energy produced by the solar panel, providing a reliable and consistent power supply. With the TC-001 Solar Energy System, you can enjoy uninterrupted power supply, even during power outages.