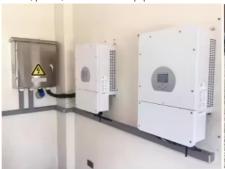

The solar panel is the heart of this system and is responsible for converting sunlight into electricity. The lithium battery stores the energy produced by the solar panel, providing a reliable and consistent power supply. With the TC-001 Solar Energy System, you can enjoy uninterrupted power supply, even during power outages.

The TC-001 Solar Energy System is a powerful system that is suitable for homes, plants, and electrical equipment. The system type is a solar energy system with a power output of above 50 KWh. The inverter type can be a string or micro inverter, depending on the intended use. The battery type is a lithium-ion/LiFePO4 battery, which ensures a reliable and long-lasting power supply.