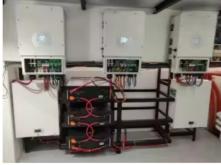

The solar panel is the heart of this system and is responsible for converting sunlight into electricity. The lithium battery stores the energy produced by the solar panel, providing a reliable and consistent power supply. With the TC-001 Solar Energy System, you can enjoy uninterrupted power supply, even during power outages.

In conclusion, the Pinsheng Solar Energy System TC-001 is a reliable, versatile, and eco-friendly power source suitable for a range of applications. With its lithium battery and solar panel, this system provides a consistent power supply, making it an excellent investment for homes, plants, and electrical equipment.