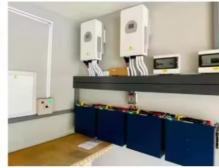

The solar panel is the heart of this system and is responsible for converting sunlight into electricity. The lithium battery stores the energy produced by the solar panel, providing a reliable and consistent power supply. With the TC-001 Solar Energy System, you can enjoy uninterrupted power supply, even during power outages.

The TC-001 Solar Energy System is a powerful system that is suitable for homes, plants, and electrical equipment. The system type is a solar energy system with a power output of above 50 KWh. The inverter type can be a string or micro inverter, depending on the intended use. The battery type is a lithium-ion/LiFePO4 battery, which ensures a reliable and long-lasting power supply.