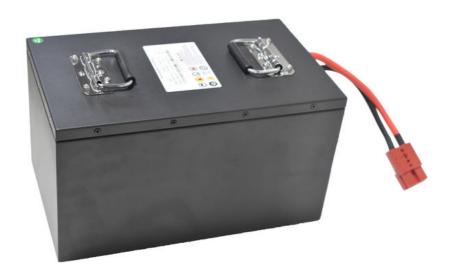

# 72V 60Ah NMC or LFP Battery for Electric Motorcycle Lithium Battery OEM ODM Electric Golf Cart Application

# **Product Specification**

OEM/ODM: Accepatable

• Protection: Built-in Smart BMS

• Operating Temperature: -20~60

Voltage: CustomizedBattery Type: NMC Or LFP

• Warranty: 3 Years

Type: Vehicle Lithium Ion Battery

Application: Electric Golf Cart, Motorcycle Battery, Ev

Battery

• Weight: 35.1kg

• Dimension: 385\*230\*215mm

• Highlight: 72V 60Ah Electric Motorcycle Lithium Battery,

72V 60Ah NMC Lithium Battery

#### Features:

- Most safe LFP battery technology, no cobalt
- Long lifetimes >4000 cycles @86% DOD
- Standard module capacity can be customized
- · Self-engineered BMS with cell level monitor
- Short circuit/ Over current/Over voltage/Over temperature protection
- Strong metal case with black color, IP67 waterproof
- OEM logo available