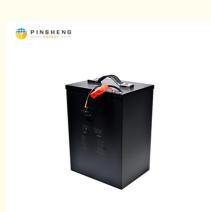

# 72V 60Ah NMC or LFP Battery for Electric Motorcycle Lithium Battery OEM ODM Electric Golf Cart Application

# **Product Specification**

OEM/ODM: Accepatable

• Protection: Built-in Smart BMS

• Operating Temperature: -20~60

Voltage: CustomizedBattery Type: NMC Or LFP

• Warranty: 3 Years

Type: Vehicle Lithium Ion Battery

Application: Electric Golf Cart, Motorcycle Battery, Ev

Battery

• Weight: 35.1kg

• Dimension: 385\*230\*215mm

• Highlight: 72V 60Ah Electric Motorcycle Lithium Battery,

72V 60Ah NMC Lithium Battery

#### Features:

- Most safe LFP battery technology, no cobalt
- Long lifetimes >4000 cycles @86% DOD
- Standard module capacity can be customized
- · Self-engineered BMS with cell level monitor
- Short circuit/ Over current/Over voltage/Over temperature protection
- Strong metal case with black color, IP67 waterproof
- OEM logo available