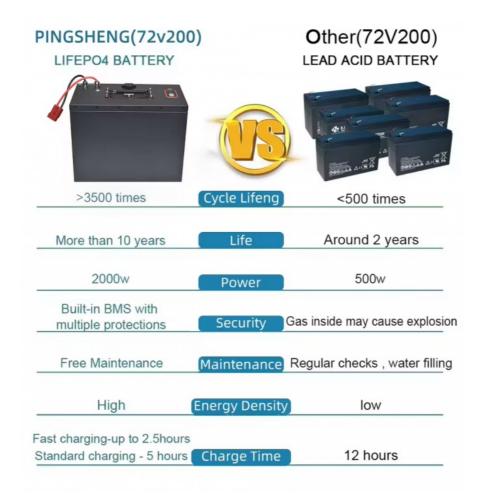

#### **Product Description:**

Our Vehicle Lithium Ion Battery is a high performance battery designed. It has a max discharge current of 2C to 4C, a customized voltage, and a built-in smart BMS for protection. OEM/ODM services are acceptable. Most importantly, we offer a Three-year warranty for our customers. You can rely on our Vehicle Lithium Ion Battery for a safe and reliable power source.

#### **Technical Parameters:**

| Parameter    | Value                       |
|--------------|-----------------------------|
| Battery type | NMC Or Lifepo4              |
| Protection   | Built-in Smart BMS          |
| OEM/ODM      | Acceptable                  |
| Warranty     | 3 Years                     |
| Туре         | Vehicle Lithium Ion Battery |
| Voltage      | Customized                  |

| Operating Temperature | -20~60                                                     |
|-----------------------|------------------------------------------------------------|
| Max discharge current | 2C~ 4C                                                     |
| Place of Origin       | Hunan, China                                               |
| Features              | High performance scooter ebike battery, motorcycle battery |

### **Applications:**

Pinsheng Vehicle Lithium Ion Battery is a hot-sale product with customized production, perfect for motorcycles. With a model number of PE-48100 and origin from CHINA, the battery is certified with CE, MSDS, UN38.8 and ISO9001. The minimum order quantity is 1 unit and the price is negotiable. For packaging, it comes with option of carton box, UN box and wooden box. The delivery time is 20-30 days and the payment terms are L/C, D/A, D/P, T/T, Western Union and MoneyGram. The supply ability is 30000pcs/month and OEM/ODM orders are acceptable. The maximum discharge current of this battery is 2C~4C and it is equipped with Built-in Smart BMS for protection. Both NMC and Lifepo4 battery types are available for choice and the voltage can be customized. This vehicle lithium ion battery offers long life cycle, safe and reliable performance.

## **Customization:**

We provide customized production of Vehicle Lithium Ion Battery. Our brand name is Pinsheng and the model number is PE-48100. Our product comes from Hunan, China, with certifications like CE, MSDS, UN38.8 and ISO9001. The minimum order quantity is 1 unit and the price is negotiable. The packaging details include carton box, UN box and wooden box. The delivery time is 20-30days and the payment terms are L/C, D/A, D/P, T/T, Western Union and MoneyGram. The supply ability is 30000pcs/month. The type of the battery is Vehicle Lithium Ion Battery with max discharge current 2C~4C. It is also equipped with built-in smart BMS for protection and it comes with 3 years of warranty.