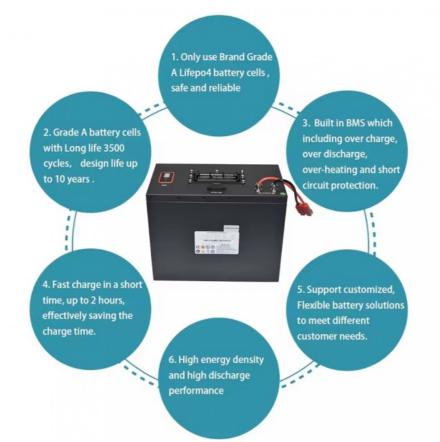

#### **Product Description:**

Our Vehicle Lithium Ion Battery is a high performance battery designed. It has a max discharge current of 2C to 4C, a customized voltage, and a built-in smart BMS for protection. OEM/ODM services are acceptable. Most importantly, we offer a Three-year warranty for our customers. You can rely on our Vehicle Lithium Ion Battery for a safe and reliable power source.

#### Features:

Product Name: Vehicle Lithium Ion Battery OEM/ODM: Accepatable Operating Temperature: -20~60 Protection: Built-in Smart BMS Warranty: 3 Years Voltage: Customized Applications: scooter ebike battery Features: Three-year warranty, Energy storage battery, Long cycle life

### **Applications:**

Pinsheng Vehicle Lithium Ion Battery is a hot-sale product with customized production, perfect for motorcycles. With a model number of PE-48100 and origin from CHINA, the battery is certified with CE, MSDS, UN38.8 and ISO9001. The minimum order quantity is 1 unit and the price is negotiable. For packaging, it comes with option of carton box, UN box and wooden box. The delivery time is 20-30 days and the payment terms are L/C, D/A, D/P, T/T, Western Union and MoneyGram. The supply ability is 30000pcs/month and OEM/ODM orders are acceptable. The maximum discharge current of this battery is 2C~4C and it is equipped with Built-in Smart BMS for protection. Both NMC and Lifepo4 battery types are available for choice and the voltage can be customized. This vehicle lithium ion battery offers long life cycle, safe and reliable performance.

## **Customization:**

We provide customized production of Vehicle Lithium Ion Battery. Our brand name is Pinsheng and the model number is PE-48100. Our product comes from Hunan, China, with certifications like CE, MSDS, UN38.8 and ISO9001. The minimum order quantity is 1 unit and the price is negotiable. The packaging details include carton box, UN box and wooden box. The delivery time is 20-30days and the payment terms are L/C, D/A, D/P, T/T, Western Union and MoneyGram. The supply ability is 30000pcs/month. The type of the battery is Vehicle Lithium Ion Battery with max discharge current 2C~4C. It is also equipped with built-in smart BMS for protection and it comes with 3 years of warranty.