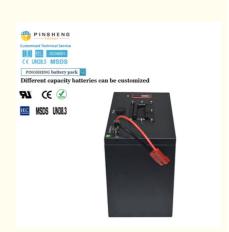

### **Product Specification**

OEM/ODM: Accepatable
Battery Type: NMC Or Lifepo4
Protection: Built-in Smart BMS

• Type: Vehicle Lithium Ion Battery

Voltage: Customized
Warranty: 3 Years
Max Discharge Current: 2C~ 4C

### **Product Description:**

Vehicle Lithium Ion Battery is a scooter ebike battery and energy storage battery designed for active and versatile usage. It has a wide operating temperature range of -20~60 and a maximum discharge current of 2C~4C, with both NMC and Lifepo4 battery types available. It is equipped with a built-in Smart BMS for advanced protection and offers OEM/ODM services for customized production. Vehicle Lithium Ion Battery is the perfect choice for your scooter or ebike.

#### Features:

Product Name: Vehicle Lithium Ion Battery

Protection: Built-in Smart BMS

Warranty: 3 Years

Type: Vehicle Lithium Ion Battery Operating Temperature: -20~60 Max discharge current: 2C~ 4C

High Performance: Ideal for motorcycle battery Energy storage battery: High quality and safety

#### **Technical Parameters:**

| Parameters            | Value                       |  |
|-----------------------|-----------------------------|--|
| Туре                  | Vehicle Lithium Ion Battery |  |
| Battery type          | NMC Or Lifepo4              |  |
| Protection            | Built-in Smart BMS          |  |
| OEM/ODM               | Acceptable                  |  |
| Warranty              | 3 Years                     |  |
| Place of Origin       | Hunan, China                |  |
| Operating Temperature | -20~60                      |  |
| Max discharge current | 2C~ 4C                      |  |
| Voltage               | Customized production       |  |
| Application           | Motorcycle battery          |  |
| Service               | Three-year warranty         |  |