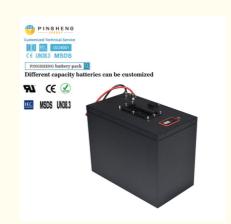

### **Product Specification**

OEM/ODM: Accepatable
Battery Type: NMC Or Lifepo4
Protection: Built-in Smart BMS

• Type: Vehicle Lithium Ion Battery

Voltage: Customized
Warranty: 3 Years
Max Discharge Current: 2C~ 4C

### **Product Description:**

Vehicle Lithium Ion Battery is a scooter ebike battery and energy storage battery designed for active and versatile usage. It has a wide operating temperature range of -20~60 and a maximum discharge current of 2C~4C, with both NMC and Lifepo4 battery types available. It is equipped with a built-in Smart BMS for advanced protection and offers OEM/ODM services for customized production. Vehicle Lithium Ion Battery is the perfect choice for your scooter or ebike.

#### Features:

Product Name: Vehicle Lithium Ion Battery

Protection: Built-in Smart BMS

Warranty: 3 Years

Type: Vehicle Lithium Ion Battery Operating Temperature: -20~60 Max discharge current: 2C~ 4C

High Performance: Ideal for motorcycle battery Energy storage battery: High quality and safety

#### **Technical Parameters:**

| Parameters            | Value                       |  |
|-----------------------|-----------------------------|--|
| Туре                  | Vehicle Lithium Ion Battery |  |
| Battery type          | NMC Or Lifepo4              |  |
| Protection            | Built-in Smart BMS          |  |
| OEM/ODM               | Acceptable                  |  |
| Warranty              | 3 Years                     |  |
| Place of Origin       | Hunan, China                |  |
| Operating Temperature | -20~60                      |  |
| Max discharge current | 2C~ 4C                      |  |
| Voltage               | Customized production       |  |
| Application           | Motorcycle battery          |  |
| Service               | Three-year warranty         |  |