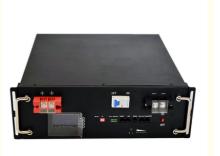

### **Product Specification**

Product Name:

• Rated Voltage:

• Rated Capacity:

• Charging Current:

• Brand:

• Size:

PINSHENG Lithium Ion Battery Lithium Cell 12V 100AH Pack For Home Solar Storage Pinsheng 48V 100AH 255mm\*160mm\*216mm • Charging Cut-off Voltage: 14.4V • Discharge Cut-off Voltage: 10V 50A • Discharge Current: 100A • Operating Voltage: **Operating Voltage** 

- Operating Temperature:
- Warranty:
- Highlight:
- 5 Years Rack Lithium Battery 5KW, Rack Lithium Battery 48V 100Ah

20-60°C

Our Product Introduction

for more products please visit us on rechargeable-liionbattery.com