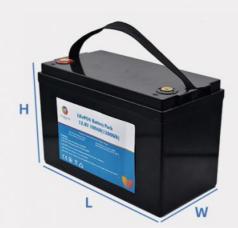

### **Product Specification**

Product Name:

• Rated Voltage:

• Rated Capacity:

• Charging Current:

• Brand:

• Size:

PINSHENG Lithium Ion Battery Lithium Cell 12V 100AH Pack For Home Solar Storage Pinsheng 48V 100AH 255mm\*160mm\*216mm • Charging Cut-off Voltage: 14.4V • Discharge Cut-off Voltage: 10V 50A • Discharge Current: 100A • Operating Voltage: **Operating Voltage** 

### **Specifications:**

| product name              | 48V 200AH Lifepo4 Battery Pack |
|---------------------------|--------------------------------|
| Rated voltage             | 48V                            |
| Rated Capacity            | 200AH                          |
| size                      | 255mm*160mm*216mm              |
| Charging cut-off voltage  | 14.4V                          |
| Discharge cut-off voltage | 10V                            |
| Charging current          | 50A                            |
| Discharge current         | 100A                           |
| Operating Voltage         | 14.4v-10v                      |
| Operating temperature     | 20-60°C                        |