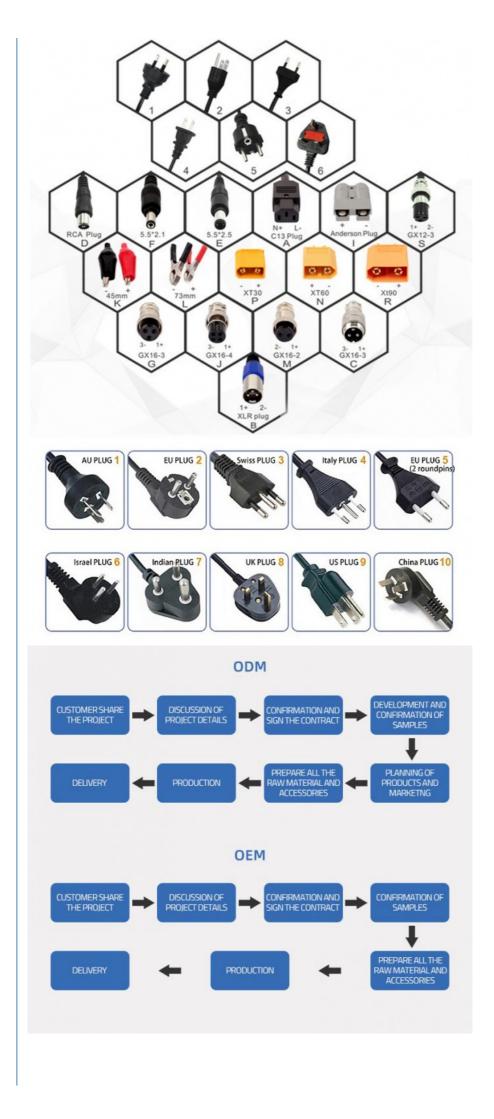

- 10. IP65 waterproof .
- 11. OEM logo available.

### **Specifications:**

| product name              | 48V 200AH Lifepo4 Battery Pack |
|---------------------------|--------------------------------|
| Rated voltage             | 48V                            |
| Rated Capacity            | 200AH                          |
| size                      | 255mm*160mm*216mm              |
| Charging cut-off voltage  | 14.4V                          |
| Discharge cut-off voltage | 10V                            |
| Charging current          | 50A                            |
| Discharge current         | 100A                           |
| Operating Voltage         | 14.4v-10v                      |
| Operating temperature     | 20-60°C                        |

## **Product Parameter**









## WE CAN DO IT



## **PAYMENT&LOGISTICS**

#### LOGISTICS

BY AIR / BY SEA / EXPRESS / UPS / FEDEX / DHL



## FAQ

#### Q1 Can you give me a discount ?

A: We are manufactory , our policy is that bigger quantity , cheaper price , so we will give you discount according to your order quantity

#### Q2 The shipping cost is too high , can you give me more cheaper ?

A: When we calculate the shipping cost for you . we will use the cheapest and safest courier .and it is shipping company who ask us to pay , we cant gie you cheaper , pls kindly understand But we can promise that we will not ask you to pay more shipping cost , if u think it is too expensive , you can use your own shipping company . it is ok for us .

#### Q3 Can you offer free shipping ?

A: For we are manufacturer, we have