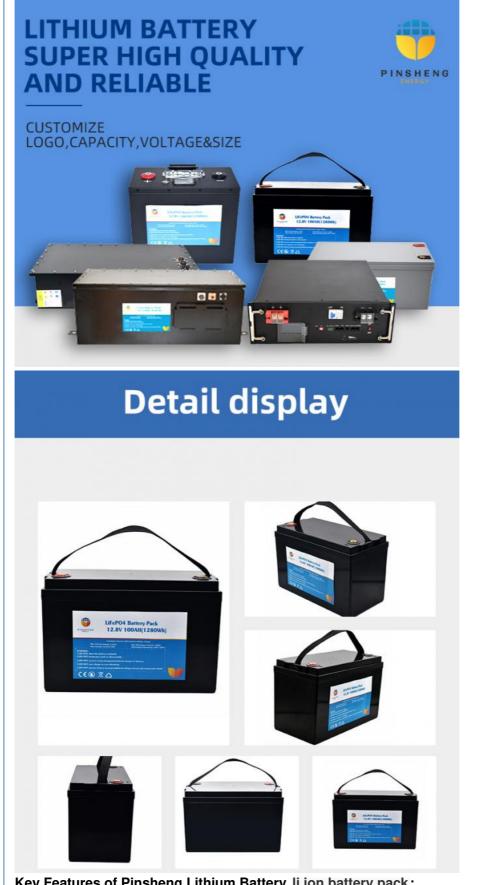

### Key Features of Pinsheng Lithium Battery li ion battery pack:

- 1.Factory Price
- 2. After sales and quality assurance
- 3. Most safe LFP battery technology, no cobalt .
- 4. Long lifetimes ->5000 cycles
- 5. Easily expandable
- 6. Easily replacement the original lead acid battery .
- 7. Self-engineered BMS
- 8. Short circuit/ Over current/ Over voltage/ Over temperature protection .
- 9.Bluetooth APP available on request to see the status of the battery .
- 10. IP65 waterproof .
- 11. OEM logo available.

## **Product Parameter**