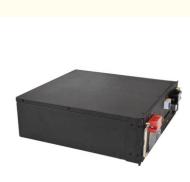

### **Product Specification**

Product Name:

• Rated Voltage:

• Rated Capacity:

• Charging Current:

• Brand:

• Size:

PINSHENG Lithium Ion Battery Lithium Cell 12V 100AH Pack For Home Solar Storage Pinsheng 48V 100AH 255mm\*160mm\*216mm • Charging Cut-off Voltage: 14.4V • Discharge Cut-off Voltage: 10V 50A • Discharge Current: 100A • Operating Voltage: **Operating Voltage** 

- Operating Temperature:
- Warranty:
- Highlight:
- 5 Years Rack Lithium Battery 5KW, Rack Lithium Battery 48V 100Ah

20-60°C

Our Product Introduction

for more products please visit us on rechargeable-liionbattery.com