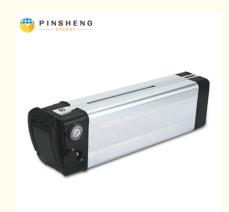

# Pinsheng Energy LiFePO4 Battery 48V 10Ah Ebike Battery

#### **Product Specification**

Anode Material: NCMChargeable: Yes

 Application: Home Appliances, Consumer Electronics, BOATS, Golf Carts, SUBMARINES, Ele

Battery Size: 36v 10ahThe Charging Ratio: 0.5C

The Charging Ratio: 0.5C
The Discharge Rate: 1C
Certificate: CE/MSDS/UN38.3

• Capacity: 10ah-100ah

• Highlight: Energy LiFePO4 Battery 48V 10Ah,

48V 10Ah Ebike Battery

48v 10Ah battery parameters

| Battery Type     | lifepo4 cell     | Note                          |
|------------------|------------------|-------------------------------|
| Nominal Capacity | 10Ah at 23±2     | Standard charge and discharge |
| Nominal Voltage  | 36V              |                               |
| 288Energy        | 480Wh at 23±2    |                               |
| Weight           | 6KG              |                               |
| Size             | 76*110*385m<br>m | it can adjustable             |
| Nominal Capacity | 10Ah             |                               |
| Charging Voltage | 54.75±0.15V      |                               |