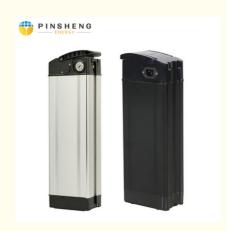

# Pinsheng Energy LiFePO4 Battery 48V 10Ah Ebike Battery

#### **Product Specification**

Anode Material: NCMChargeable: Yes

 Application: Home Appliances, Consumer Electronics, BOATS, Golf Carts, SUBMARINES, Ele

Battery Size: 36v 10ahThe Charging Ratio: 0.5C

The Charging Ratio: 0.5C
The Discharge Rate: 1C
Certificate: CE/MSDS/UN38.3

• Capacity: 10ah-100ah

• Highlight: Energy LiFePO4 Battery 48V 10Ah,

48V 10Ah Ebike Battery

48v 10Ah battery parameters

| Battery Type     | lifepo4 cell     | Note                          |
|------------------|------------------|-------------------------------|
| Nominal Capacity | 10Ah at 23±2     | Standard charge and discharge |
| Nominal Voltage  | 36V              |                               |
| 288Energy        | 480Wh at 23±2    |                               |
| Weight           | 6KG              |                               |
| Size             | 76*110*385m<br>m | it can adjustable             |
| Nominal Capacity | 10Ah             |                               |
| Charging Voltage | 54.75±0.15V      |                               |