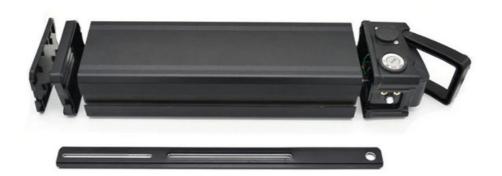

48v 10Ah battery parameters

| Battery Type     | lifepo4 cell     | Note                          |
|------------------|------------------|-------------------------------|
| Nominal Capacity | 10Ah at 23±2     | Standard charge and discharge |
| Nominal Voltage  | 36V              |                               |
| 288Energy        | 480Wh at 23±2    |                               |
| Weight           | 6KG              |                               |
| Size             | 76*110*385m<br>m | it can adjustable             |
| Nominal Capacity | 10Ah             |                               |
| Charging Voltage | 54.75±0.15V      |                               |

| Discharge End Voltage          | 37.5±0.3V           |                                                                |  |
|--------------------------------|---------------------|----------------------------------------------------------------|--|
| Standard Charging<br>Method    | CC and CCV<br>is 5A | Tempeature23±2 ,charge end with 2.5h or current drops to 0.02C |  |
| Max.Charge Current             | 10A                 | Temperature23±2                                                |  |
| Standard Discharging<br>Method | 10A                 | Constant Current Discharge with 1C                             |  |
| Max.Discharge Current          | 20A                 | Discharge Time: Less than 60 s(at23±2)                         |  |
| Cycle life                     | ~1000cycles         | 1C/1C, Retention ≥70% of initial capacity                      |  |
| Operating Temperature          | 0 ~45               | Charging Operating                                             |  |
|                                | -20 ~45             | Discharging Operating                                          |  |
|                                |                     |                                                                |  |