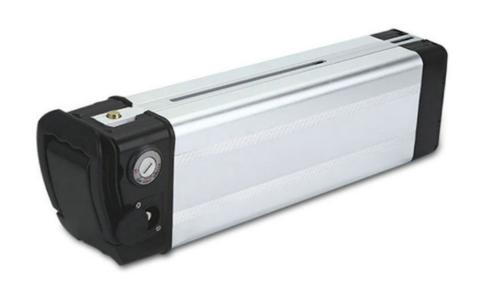

# Pinsheng Energy LiFePO4 Battery 48V 10Ah Ebike Battery

• Capacity: 10ah-100ah

• Highlight: Energy LiFePO4 Battery 48V 10Ah,

48V 10Ah Ebike Battery