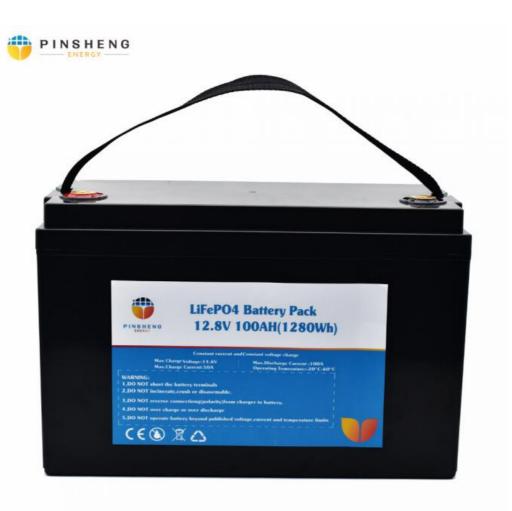

# hot selling low price 12V lithium ion battery 100AH

## **Product Specification**

• Weight: 20kgs, 20kgs

The Charging Ratio: 50AThe Discharge Rate: 100A

Storage Type: Dry, Cool And Ventilation

Anode Material: LFP, LFP

Application: Home Appliances, Solar Energy Storage

Systems, Solar Energy Storage System

• Diamention: 330mm(L)x16mm(W)x173mm(T)

Discharging Limit Voltage: 218.8VCapacity: 100AH

• Cycle Life: >3000 Cycles(80% DOD@C2, 25)

OEM/ODM: Accepatable

• Packaging Details: STANDARD EPORT PLASTIC BAG,

## **Product Description**

Product type 24V 100AH

Battery Type LiFePO4

Nominal Voltage 25.6V DC

Capacity 100Ah, 2560Wh @C2, 25

Operating Voltage Range 20V DC-28.8V DC

Cycle Life @ 80% DOD 4000 Cycles(80% DOD @C2, 25)

Dimensions 330mm(L)x16mm(W)x173mm(T)

Serialization 8S1P

Weight 20kgs

Charge Current 100A Continuous

Discharge Current 100A Continous

Charging Shut-off Voltage 20V

Discharging Limit Voltage 218.8V

Over-current Protection 200A, 10s Dela