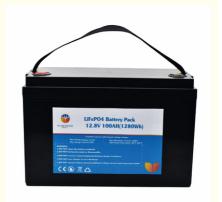

## **Product Description**

hot selling low price china factory price portable 12v 100ah lifepo4 lithium ion batteries

## **Product Description**

Product type 24V 100AH

Battery Type LiFePO4

Nominal Voltage 25.6V DC

Capacity 100Ah, 2560Wh @C2, 25

Operating Voltage Range 20V DC-28.8V DC

Cycle Life @ 80% DOD 4000 Cycles(80% DOD @C2, 25)

Dimensions 330mm(L)x16mm(W)x173mm(T)

Serialization 8S1P

Weight 20kgs

Charge Current 100A Continuous

Discharge Current 100A Continous

Charging Shut-off Voltage 20V

Discharging Limit Voltage 218.8V

Over-current Protection 200A, 10s Dela

Charging Under/Over Temp Protection 0 /55

Discharging under/over Temp Protection -20 /60

Balance Current ≤200mA

Self-Discharge Rate 3% Per Month