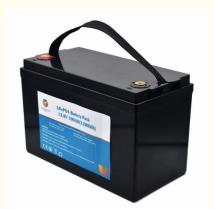

## **Product Description**

hot selling low price china factory price portable 12v 100ah lifepo4 lithium ion batteries

## **Product Description**

Product type 24V 100AH

Battery Type LiFePO4

Nominal Voltage 25.6V DC

Capacity 100Ah, 2560Wh @C2, 25

Operating Voltage Range 20V DC-28.8V DC

Cycle Life @ 80% DOD 4000 Cycles(80% DOD @C2, 25)

Dimensions 330mm(L)x16mm(W)x173mm(T)

Serialization 8S1P

Weight 20kgs

Charge Current 100A Continuous

Discharge Current 100A Continous

Charging Shut-off Voltage 20V

Discharging Limit Voltage 218.8V

Over-current Protection 200A, 10s Dela

Charging Under/Over Temp Protection 0 /55

Discharging under/over Temp Protection -20 /60

Balance Current ≤200mA

Self-Discharge Rate 3% Per Month