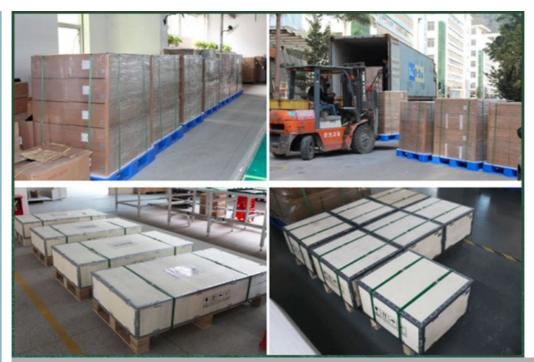

## Packing&Shipping

Packaging:standard export packaging: plastic bag+carton+pallet