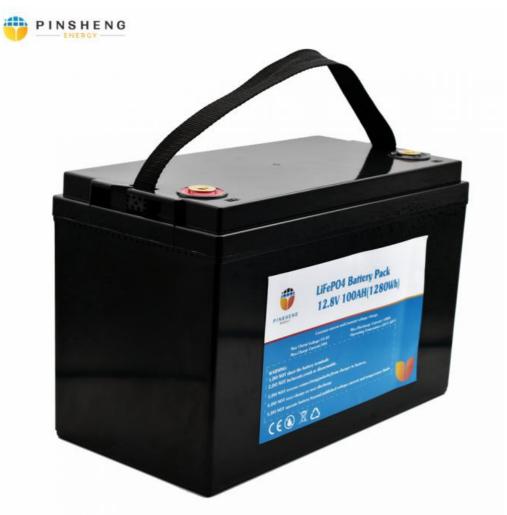

CARTON, PALLET

• Warranty: 3years



## More Images







## **Product Description**

hot selling low price china factory price portable 12v 100ah lifepo4 lithium ion batteries

## **Product Description**

Product type 24V 100AH

Battery Type LiFePO4

Nominal Voltage 25.6V DC

Capacity 100Ah, 2560Wh @C2, 25

Operating Voltage Range 20V DC-28.8V DC

Cycle Life @ 80% DOD 4000 Cycles(80% DOD @C2, 25)

Dimensions 330mm(L)x16mm(W)x173mm(T)

Serialization 8S1P

Weight 20kgs

Charge Current 100A Continuous

Discharge Current 100A Continous

Charging Shut-off Voltage 20V

Discharging Limit Voltage 218.8V

Over-current Protection 200A, 10s Dela

Charging Under/Over Temp Protection 0 /55

Discharging under/over Temp Protection -20 /60

Balance Current ≤200mA

Self-Discharge Rate 3% Per Month













## Product Usage



Application
Solar energy, wind energy, power
generation and energy storage
Application
Solar panels,mountain communication
base station,communication base station
energy storage,backup power,home
energy storage,industrial energy storage







energy storage







## Related Products

## Packing&Shipping

Packaging:standard export packaging: plastic bag+carton+pallet







## Company Introduction

Pinsheng Energy with R&D located in Changsha City, Hunan Province, near to Guangzhou. It is a High-Tech Enterprise with 4,000 square meters workshop and 121 staffs.

Pinsheng Energy focus on developing and producing Lithium battery and battery system integration, after many years development and research, we have formed a complete industry chain from research, produc