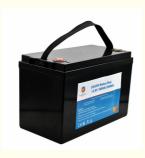

# hot selling low price 12V lithium ion battery 100AH

## **Product Specification**

• Weight: 20kgs, 20kgs

The Charging Ratio: 50AThe Discharge Rate: 100A

Storage Type: Dry, Cool And Ventilation

Anode Material: LFP, LFP

Application: Home Appliances, Solar Energy Storage

Systems, Solar Energy Storage System

• Diamention: 330mm(L)x16mm(W)x173mm(T)

Discharging Limit Voltage: 218.8VCapacity: 100AH

• Cycle Life: >3000 Cycles(80% DOD@C2, 25)

OEM/ODM: Accepatable

• Packaging Details: STANDARD EPORT PLASTIC BAG,