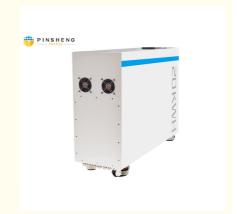

# **Product Description**

Product type 48V 400AH

Battery Type LiFePO4

Nominal Voltage 48V DC

Capacity 400Ah, 19200Wh @C2, 25

Operating Voltage Range 40V DC-54V DC

Cycle Life @ 80% DOD 4000 Cycles(80% DOD @C2, 25 )

Dimensions 980mm(L)x620mm(W)x276mm(T)

Serialization 15S2P

Weight 182kgs

Charge Current 200A Continuous

Discharge Current 400A Continous

Charging Shut-off Voltage 40V

Discharging Limit Voltage 57.6V

Over-current Protection 440A, 10s Dela

Charging Under/Over Temp Protection 0 /55

Discharging under/over Temp Protection -20 /60

Balance Current ≤200mA

Self-Discharge Rate 3% Per Month