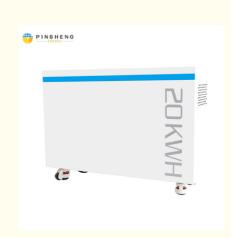

# rechargeable home energy storage solutions 10kw 20kwh lifepo4 lithium battery pack with bms

# **Product Description**

rechargeable home energy storage solutions 10kw 20kwh lifepo4 lithium battery pack with bms

# **Product Specification**

Battery Type: Lithium Ion, LiFePO4

Anode Material: LFP

• Diamention: 482mm(L)x442mm(W)x365mm(T)

Weight: 86.5kgsDischarging Limit Voltage: 51.2VCapacity: 200AH

Cycle Life: >3000 Cycles(80% DOD@C2, 25)Application: Solar Energy Storage System