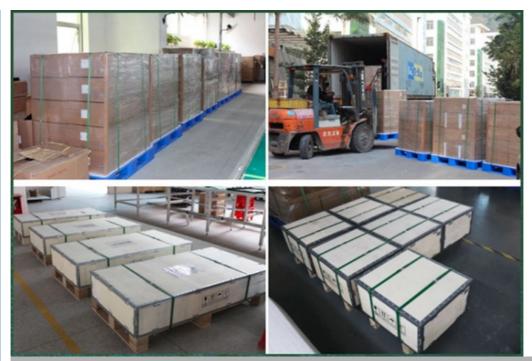

# Packing&Shipping

Packaging:standard export packaging: plastic bag+carton+pallet