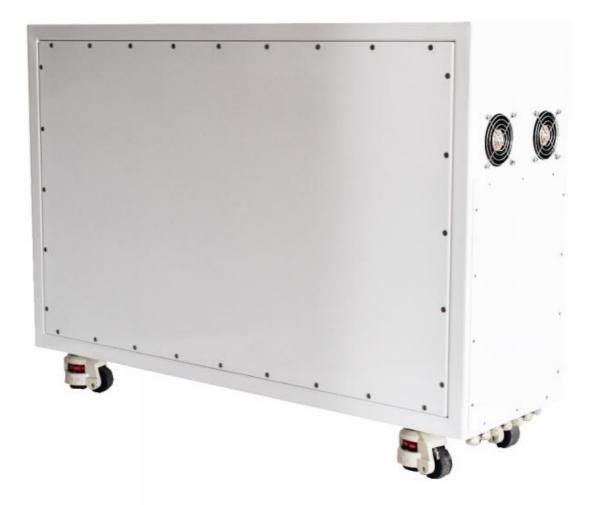

# **Product Specification**

Battery Type: Lithium Ion, LiFePO4

Anode Material: LFP

• Diamention: 482mm(L)x442mm(W)x365mm(T)

Weight: 86.5kgsDischarging Limit Voltage: 51.2VCapacity: 200AH

Cycle Life: >3000 Cycles(80% DOD@C2, 25)Application: Solar Energy Storage System

# **Product Description**

Product type 48V 400AH

Battery Type LiFePO4

Nominal Voltage 48V DC

Capacity 400Ah, 19200Wh @C2, 25

Operating Voltage Range 40V DC-54V DC

Cycle Life @ 80% DOD 4000 Cycles(80% DOD @C2, 25 )

Dimensions 980mm(L)x620mm(W)x276mm(T)

Serialization 15S2P

Weight 182kgs

Charge Current 200A Continuous

Discharge Current 400A Continous

Charging Shut-off Voltage 40V

Discharging Limit Voltage 57.6V

Over-current Protection 440A, 10s Dela