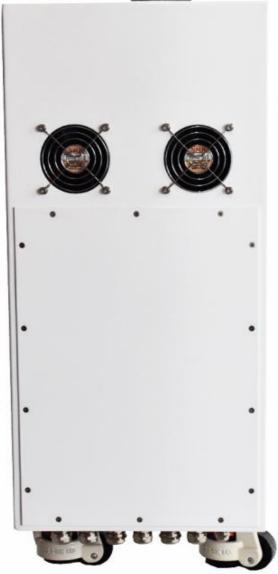

# **Product Specification**

Battery Type: Lithium Ion, LiFePO4

Anode Material: LFP

• Diamention: 482mm(L)x442mm(W)x365mm(T)

Weight: 86.5kgsDischarging Limit Voltage: 51.2VCapacity: 200AH

Cycle Life: >3000 Cycles(80% DOD@C2, 25)Application: Solar Energy Storage System

# **Product Description**

Product type 48V 400AH

Battery Type LiFePO4

Nominal Voltage 48V DC

Capacity 400Ah, 19200Wh @C2, 25

Operating Voltage Range 40V DC-54V DC

Cycle Life @ 80% DOD 4000 Cycles(80% DOD @C2, 25 )

Dimensions 980mm(L)x620mm(W)x276mm(T)

Serialization 15S2P

Weight 182kgs

Charge Current 200A Continuous

Discharge Current 400A Continous

Charging Shut-off Voltage 40V

Discharging Limit Voltage 57.6V

Over-current Protection 440A, 10s Dela