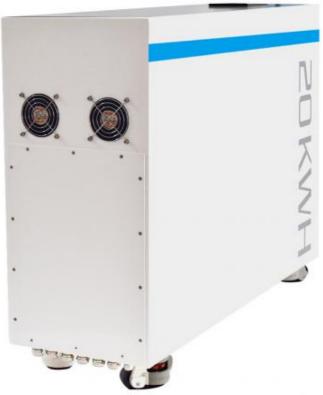

# **Product Specification**

Battery Type: Lithium Ion, LiFePO4

Anode Material: LFP

• Diamention: 482mm(L)x442mm(W)x365mm(T)

Weight: 86.5kgsDischarging Limit Voltage: 51.2VCapacity: 200AH

Cycle Life: >3000 Cycles(80% DOD@C2, 25)Application: Solar Energy Storage System

Dimensions 980mm(L)x620mm(W)x276mm(T)

Serialization 15S2P

Weight 182kgs

Charge Current 200A Continuous

Discharge Current 400A Continous

Charging Shut-off Voltage 40V

Discharging Limit Voltage 57.6V

Over-current Protection 440A, 10s Dela