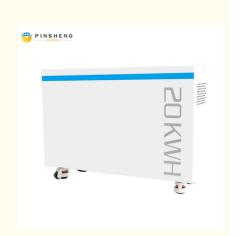

## **Product Specification**

Battery Type: Lithium Ion, LiFePO4

Anode Material: LFF

• Diamention: 980mm(L)x620mm(W)x276mm(T)

Weight: 182kgsDischarging Limit Voltage: 51.2VCapacity: 200AH

Cycle Life: >3000 Cycles(80% DOD@C2, 25)Application: Solar Energy Storage System

## **Product Description**

Product type 48V 400AH

Battery Type LiFePO4

Nominal Voltage 48V DC

Capacity 400Ah, 19200Wh @C2, 25

Operating Voltage Range 40V DC-54V DC

Cycle Life @ 80% DOD 4000 Cycles(80% DOD @C2, 25 )

Dimensions 980mm(L)x620mm(W)x276mm(T)

Serialization 15S2P

Weight 182kgs

Charge Current 200A Continuous

Discharge Current 400A Continous

Charging Shut-off Voltage 40V

Discharging Limit Voltage 57.6V

Over-current Protection 400A, 10s Dela