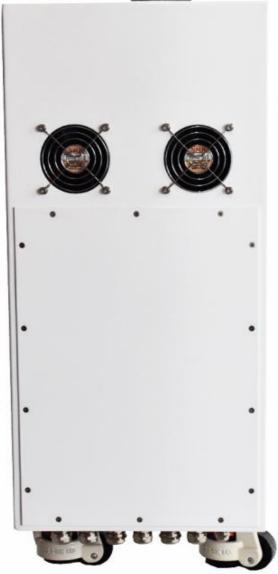

## **Product Description**

Product type 48V 400AH

Battery Type LiFePO4

Nominal Voltage 48V DC

Capacity 400Ah, 19200Wh @C2, 25

Operating Voltage Range 40V DC-54V DC

Cycle Life @ 80% DOD 4000 Cycles(80% DOD @C2, 25 )

Dimensions 980mm(L)x620mm(W)x276mm(T)

Serialization 15S2P

Weight 182kgs

Charge Current 200A Continuous

Discharge Current 400A Continous

Charging Shut-off Voltage 40V

Discharging Limit Voltage 57.6V

Over-current Protection 400A, 10s Dela

Charging Under/Over Temp Protection 0 /55

Discharging under/over Temp Protection -20 /60

Balance Current ≤200mA

Self-Discharge Rate 3% Per Month