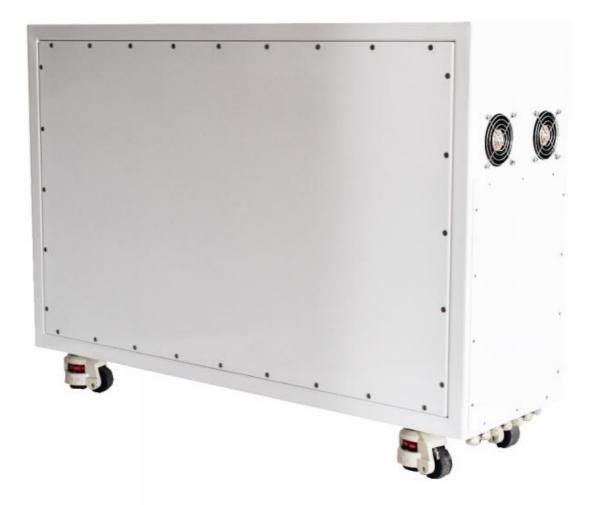

## **Product Specification**

Battery Type: Lithium Ion, LiFePO4

Anode Material: LFF

• Diamention: 980mm(L)x620mm(W)x276mm(T)

Weight: 182kgsDischarging Limit Voltage: 51.2VCapacity: 200AH

Cycle Life: >3000 Cycles(80% DOD@C2, 25)Application: Solar Energy Storage System

## **Product Description**

Product type 48V 400AH

Battery Type LiFePO4

Nominal Voltage 48V DC

Capacity 400Ah, 19200Wh @C2, 25

Operating Voltage Range 40V DC-54V DC

Cycle Life @ 80% DOD 4000 Cycles(80% DOD @C2, 25 )

Dimensions 980mm(L)x620mm(W)x276mm(T)

Serialization 15S2P

Weight 182kgs

Charge Current 200A Continuous

Discharge Current 400A Continous

Charging Shut-off Voltage 40V

Discharging Limit Voltage 57.6V

Over-current Protection 400A, 10s Dela