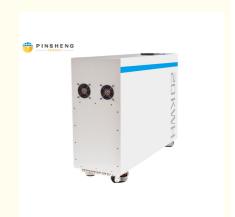

## **Product Specification**

Battery Type: Lithium Ion, LiFePO4

Anode Material: LFF

• Diamention: 980mm(L)x620mm(W)x276mm(T)

Weight: 182kgsDischarging Limit Voltage: 51.2VCapacity: 200AH

Cycle Life: >3000 Cycles(80% DOD@C2, 25)Application: Solar Energy Storage System

## **Product Description**

Product type 48V 400AH

Battery Type LiFePO4

Nominal Voltage 48V DC

Capacity 400Ah, 19200Wh @C2, 25

Operating Voltage Range 40V DC-54V DC

Cycle Life @ 80% DOD 4000 Cycles(80% DOD @C2, 25 )

Dimensions 980mm(L)x620mm(W)x276mm(T)

Serialization 15S2P

Weight 182kgs

Charge Current 200A Continuous

Discharge Current 400A Continous

Charging Shut-off Voltage 40V

Discharging Limit Voltage 57.6V

Over-current Protection 400A, 10s Dela