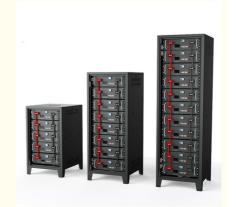

Size: 3U 4U 5U Customization AcceptableApllication: Solar Energy System Battery Cell

Key Feature 1: 6000 TIMES LIFESPAN
 Key Feature 2: Long Warranty From Supplier

Key Feature 3: Wide Application

Port: SHENZHEN SHANGHAI NINGBO

### Specification

| Specification                        |                                                  |              |              |                  |                  |
|--------------------------------------|--------------------------------------------------|--------------|--------------|------------------|------------------|
| Model No                             | PE48050                                          | PE48100      | PE48150      | PE48200          | PE48250          |
| Voltage                              | 48 V                                             | 48 V         | 48 V         | 48 V             | 48 V             |
| Capacity                             | 50Ah                                             | 100Ah        | 150Ah        | 200Ah            | 250Ah            |
| Energy                               | 2.4KWH                                           | 5.12KWH      | 7.68KWH      | 10.24KWH         | 12.80KWH         |
| Operation voltage                    | 35.25-54.75<br>Vdc                               | 37.6-58.4Vdc | 37.6-58.4Vdc | 37.6-<br>58.4Vdc | 37.6-<br>58.4Vdc |
| Max.charging voltage                 | 54.75Vdc                                         | 58.4 Vdc     | 58.4 Vdc     | 58.4 Vdc         | 58.4 Vdc         |
| Max.charging and discharging current | 50A                                              | 100A         | 100A         | 100A             | 100A             |
| Max Power                            | 2400W                                            | 5120W        | 7680W        | 10240W           | 12800W           |
| Life time(25°C)                      | 10 years                                         |              |              |                  |                  |
| Life cycles(80%<br>DOD, 25°C)        | >6000 Cycles                                     |              |              |                  |                  |
| Storage time / temperature           | 5 months @ 25°C; 3 months @ 35°C; 1 month @ 45°C |              |              |                  |                  |

rating

Dimensions(L×W×H) 482\*410\*89 482\*400\*177 482\*430\*222 482\*500\*2 482\*500\*28

mm 80

Weight 24KG 43KG 65KG 82KG 100KG