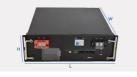

Size: 3U 4U 5U Customization AcceptableApllication: Solar Energy System Battery Cell

Key Feature 1: 6000 TIMES LIFESPAN
 Key Feature 2: Long Warranty From Supplier

Key Feature 3: Wide Application

Port: SHENZHEN SHANGHAI NINGBO

### Specification

| Specification                        |                                                  |              |              |                  |                  |
|--------------------------------------|--------------------------------------------------|--------------|--------------|------------------|------------------|
| Model No                             | PE48050                                          | PE48100      | PE48150      | PE48200          | PE48250          |
| Voltage                              | 48 V                                             | 48 V         | 48 V         | 48 V             | 48 V             |
| Capacity                             | 50Ah                                             | 100Ah        | 150Ah        | 200Ah            | 250Ah            |
| Energy                               | 2.4KWH                                           | 5.12KWH      | 7.68KWH      | 10.24KWH         | 12.80KWH         |
| Operation voltage                    | 35.25-54.75<br>Vdc                               | 37.6-58.4Vdc | 37.6-58.4Vdc | 37.6-<br>58.4Vdc | 37.6-<br>58.4Vdc |
| Max.charging voltage                 | 54.75Vdc                                         | 58.4 Vdc     | 58.4 Vdc     | 58.4 Vdc         | 58.4 Vdc         |
| Max.charging and discharging current | 50A                                              | 100A         | 100A         | 100A             | 100A             |
| Max Power                            | 2400W                                            | 5120W        | 7680W        | 10240W           | 12800W           |
| Life time(25°C)                      | 10 years                                         |              |              |                  |                  |
| Life cycles(80%<br>DOD, 25°C)        | >6000 Cycles                                     |              |              |                  |                  |
| Storage time / temperature           | 5 months @ 25°C; 3 months @ 35°C; 1 month @ 45°C |              |              |                  |                  |

rating

Dimensions(L×W×H) 482\*410\*89 482\*400\*177 482\*430\*222 482\*500\*2 482\*500\*28

mm 80

Weight 24KG 43KG 65KG 82KG 100KG