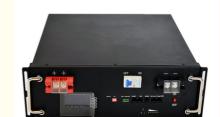

Size: 3U 4U 5U Customization AcceptableApllication: Solar Energy System Battery Cell

Key Feature 1: 6000 TIMES LIFESPAN
 Key Feature 2: Long Warranty From Supplier

Key Feature 3: Wide Application

Port: SHENZHEN SHANGHAI NINGBO

### Specification

| Specification                        |                                                  |              |              |                  |                  |
|--------------------------------------|--------------------------------------------------|--------------|--------------|------------------|------------------|
| Model No                             | PE48050                                          | PE48100      | PE48150      | PE48200          | PE48250          |
| Voltage                              | 48 V                                             | 48 V         | 48 V         | 48 V             | 48 V             |
| Capacity                             | 50Ah                                             | 100Ah        | 150Ah        | 200Ah            | 250Ah            |
| Energy                               | 2.4KWH                                           | 5.12KWH      | 7.68KWH      | 10.24KWH         | 12.80KWH         |
| Operation voltage                    | 35.25-54.75<br>Vdc                               | 37.6-58.4Vdc | 37.6-58.4Vdc | 37.6-<br>58.4Vdc | 37.6-<br>58.4Vdc |
| Max.charging voltage                 | 54.75Vdc                                         | 58.4 Vdc     | 58.4 Vdc     | 58.4 Vdc         | 58.4 Vdc         |
| Max.charging and discharging current | 50A                                              | 100A         | 100A         | 100A             | 100A             |
| Max Power                            | 2400W                                            | 5120W        | 7680W        | 10240W           | 12800W           |
| Life time(25°C)                      | 10 years                                         |              |              |                  |                  |
| Life cycles(80%<br>DOD, 25°C)        | >6000 Cycles                                     |              |              |                  |                  |
| Storage time / temperature           | 5 months @ 25°C; 3 months @ 35°C; 1 month @ 45°C |              |              |                  |                  |

rating

Dimensions(L×W×H) 482\*410\*89 482\*400\*177 482\*430\*222 482\*500\*2 482\*500\*28

mm 80

Weight 24KG 43KG 65KG 82KG 100KG