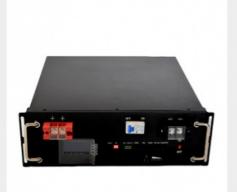

mum Order Quantity: 2 units

Price: \$1,028.00/units 2-49 units
Packaging Details: wooden box UN38.3
Supply Ability: 5000 Unit/Units per Month



### **Product Specification**

Battery Type: Lithium Ion, LiFePO4, Other
 Product Name: 48V100AH Lifepo4 Battery Pack

Nominal Voltage: 48V DC

• Capacity: 50AH 100Ah 200Ah 250AH Customized

• Protection: Built-in BMS

Size: 3U 4U 5U Customization AcceptableApllication: Solar Energy System Battery Cell

Key Feature 1: 6000 TIMES LIFESPAN
 Key Feature 2: Long Warranty From Supplier

Key Feature 3: Wide Application

Port: SHENZHEN SHANGHAI NINGBO

Highlight: 30KWH Solar Inverter Battery,
 48V 10KWH Solar Inverter Battery,

20KWH Solar Inverter Battery



### More Images

### Product Parameter



### Product Description







# **Detail display**













### Specification

| Specification                        |                                                  |              |              |                  |                  |
|--------------------------------------|--------------------------------------------------|--------------|--------------|------------------|------------------|
| Model No                             | PE48050                                          | PE48100      | PE48150      | PE48200          | PE48250          |
| Voltage                              | 48 V                                             | 48 V         | 48 V         | 48 V             | 48 V             |
| Capacity                             | 50Ah                                             | 100Ah        | 150Ah        | 200Ah