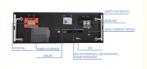

# **Detail display**

# **Product Advantage**

The computer obtains the internal information of the battery pack through RS485,RS232,CAN.

The computer obtains the internal information of the battery pack via Bluetooth.