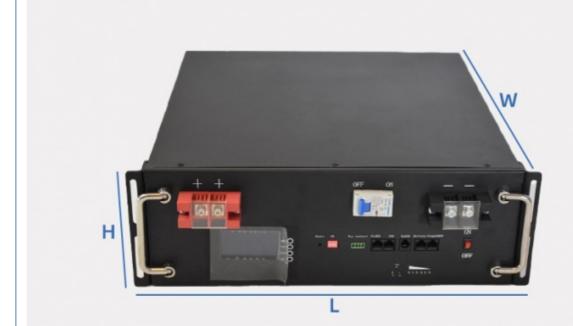

### Specification

| Specification                        |                                                  |              |              |                  |                  |
|--------------------------------------|--------------------------------------------------|--------------|--------------|------------------|------------------|
| Model No                             | PE48050                                          | PE48100      | PE48150      | PE48200          | PE48250          |
| Voltage                              | 48 V                                             | 48 V         | 48 V         | 48 V             | 48 V             |
| Capacity                             | 50Ah                                             | 100Ah        | 150Ah        | 200Ah            | 250Ah            |
| Energy                               | 2.4KWH                                           | 5.12KWH      | 7.68KWH      | 10.24KWH         | 12.80KWH         |
| Operation voltage                    | 35.25-54.75<br>Vdc                               | 37.6-58.4Vdc | 37.6-58.4Vdc | 37.6-<br>58.4Vdc | 37.6-<br>58.4Vdc |
| Max.charging voltage                 | 54.75Vdc                                         | 58.4 Vdc     | 58.4 Vdc     | 58.4 Vdc         | 58.4 Vdc         |
| Max.charging and discharging current | 50A                                              | 100A         | 100A         | 100A             | 100A             |
| Max Power                            | 2400W                                            | 5120W        | 7680W        | 10240W           | 12800W           |
| Life time(25°C)                      | 10 years                                         |              |              |                  |                  |
| Life cycles(80%<br>DOD, 25°C)        | >6000 Cycles                                     |              |              |                  |                  |
| Storage time / temperature           | 5 months @ 25°C; 3 months @ 35°C; 1 month @ 45°C |              |              |                  |                  |

rating

Dimensions(L×W×H) 482\*410\*89 482\*400\*177 482\*430\*222 482\*500\*2 482\*500\*28

mm 80

Weight 24KG 43KG 65KG 82KG 100KG