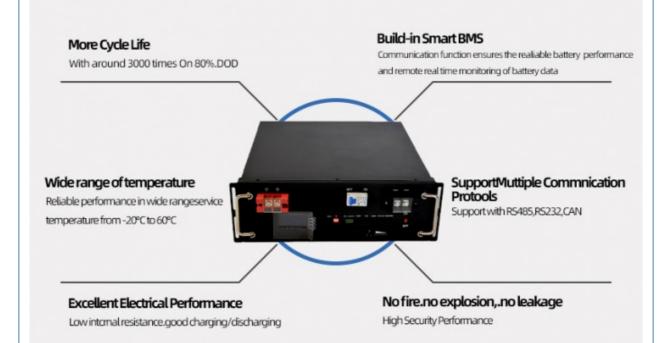

# **Product Features**

# **Product Advantage**

The computer obtains the internal information of the battery pack through RS485,RS232,CAN.

The computer obtains the internal information of the battery pack via Bluetooth.