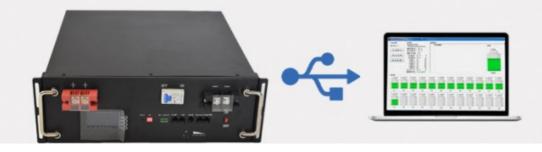

# **Product Advantage**

The computer obtains the internal information of the battery pack through RS485,RS232,CAN.

The computer obtains the internal information of the battery pack via Bluetooth.