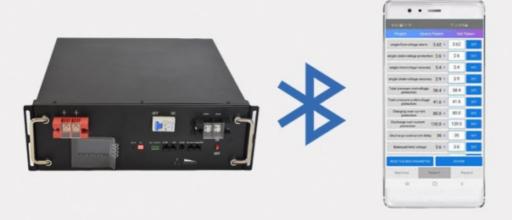

# **Product Advantage**

The computer obtains the internal information of the battery pack through RS485,RS232,CAN.

The computer obtains the internal information of the battery pack via Bluetooth.