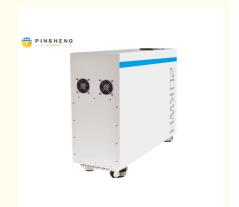

# OEM home energy storage system 10kw 20kw 30kw power wall 48v lithium ion lifepo4 battery 20kwh

## **Product Specification**

Weight: 182kgs, 182kgs

The Charging Ratio: 200AThe Discharge Rate: 400A

Storage Type: Dry, Cool And Ventilation

Anode Material:
 LFP, LFP

• Application: Home Appliances, Solar Energy Storage

Systems, Solar Energy Storage System

• Diamention: 980mm(L)x620mm(W)x276mm(T)

Discharging Limit Voltage: 51.2VCapacity: 200AH

• Cycle Life: >3000 Cycles(80% DOD@C2, 25)

OEM/ODM: Accepatable

• Packaging Details: STANDARD EPORT PLASTIC BAG,

## **Product Description**

Product type 48V 400AH

Battery Type LiFePO4

Nominal Voltage 48V DC

Capacity 400Ah, 19200Wh @C2, 25

Operating Voltage Range 40V DC-54V DC

Cycle Life @ 80% DOD 4000 Cycles(80% DOD @C2, 25 )

Dimensions 980mm(L)x620mm(W)x276mm(T)

Serialization 15S2P

Weight 182kgs

Charge Current 200A Continuous

Discharge Current 400A Continous

Charging Shut-off Voltage 40V

Discharging Limit Voltage 57.6V

Over-current Protection 400A, 10s Dela