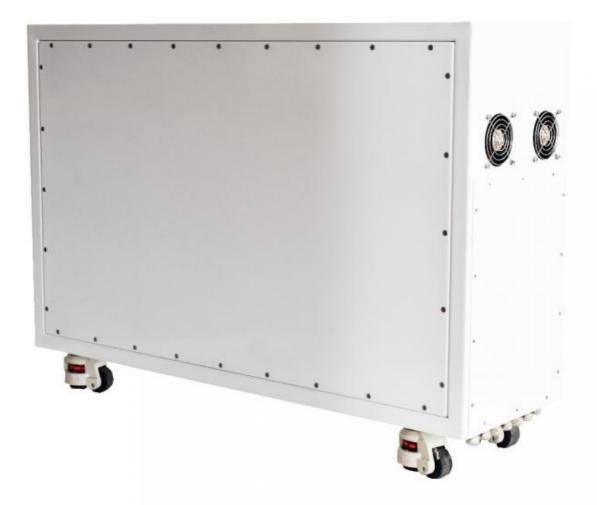

## **Product Specification**

Weight: 182kgs, 182kgs

The Charging Ratio: 200AThe Discharge Rate: 400A

Storage Type: Dry, Cool And Ventilation

Anode Material:
 LFP, LFP

• Application: Home Appliances, Solar Energy Storage

Systems, Solar Energy Storage System

• Diamention: 980mm(L)x620mm(W)x276mm(T)

Discharging Limit Voltage: 51.2VCapacity: 200AH

• Cycle Life: >3000 Cycles(80% DOD@C2, 25)

OEM/ODM: Accepatable

• Packaging Details: STANDARD EPORT PLASTIC BAG,

## **Product Description**

Product type 48V 400AH

Battery Type LiFePO4

Nominal Voltage 48V DC

Capacity 400Ah, 19200Wh @C2, 25

Operating Voltage Range 40V DC-54V DC

Cycle Life @ 80% DOD 4000 Cycles(80% DOD @C2, 25 )

Dimensions 980mm(L)x620mm(W)x276mm(T)

Serialization 15S2P

Weight 182kgs

Charge Current 200A Continuous

Discharge Current 400A Continous

Charging Shut-off Voltage 40V

Discharging Limit Voltage 57.6V

Over-current Protection 400A, 10s Dela