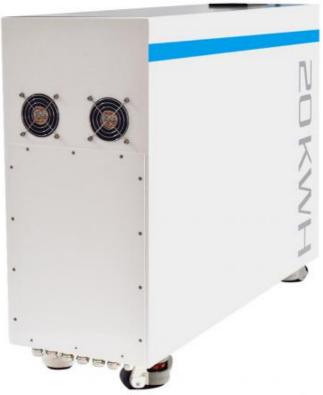

## **Product Specification**

Weight: 182kgs, 182kgs

The Charging Ratio: 200AThe Discharge Rate: 400A

Storage Type: Dry, Cool And Ventilation

Anode Material:
 LFP, LFP

• Application: Home Appliances, Solar Energy Storage

Systems, Solar Energy Storage System

• Diamention: 980mm(L)x620mm(W)x276mm(T)

Discharging Limit Voltage: 51.2VCapacity: 200AH

• Cycle Life: >3000 Cycles(80% DOD@C2, 25)

OEM/ODM: Accepatable

• Packaging Details: STANDARD EPORT PLASTIC BAG,

Dimensions 980mm(L)x620mm(W)x276mm(T)

Serialization 15S2P

Weight 182kgs

Charge Current 200A Continuous

Discharge Current 400A Continous

Charging Shut-off Voltage 40V

Discharging Limit Voltage 57.6V

Over-current Protection 400A, 10s Dela