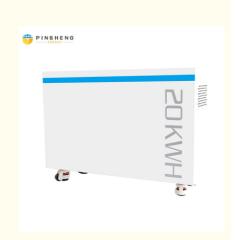

# OEM home energy storage system 10kw 20kw 30kw power wall 48v lithium ion lifepo4 battery 20kwh

## **Product Specification**

Weight: 182kgs, 182kgs

The Charging Ratio: 200AThe Discharge Rate: 400A

Storage Type: Dry, Cool And Ventilation

Anode Material:
 LFP, LFP

• Application: Home Appliances, Solar Energy Storage

Systems, Solar Energy Storage System

• Diamention: 980mm(L)x620mm(W)x276mm(T)

Discharging Limit Voltage: 51.2VCapacity: 200AH

• Cycle Life: >3000 Cycles(80% DOD@C2, 25)

OEM/ODM: Accepatable

• Packaging Details: STANDARD EPORT PLASTIC BAG,

## **Product Description**

Product type 48V 400AH

Battery Type LiFePO4

Nominal Voltage 48V DC

Capacity 400Ah, 19200Wh @C2, 25

Operating Voltage Range 40V DC-54V DC

Cycle Life @ 80% DOD 4000 Cycles(80% DOD @C2, 25 )

Dimensions 980mm(L)x620mm(W)x276mm(T)

Serialization 15S2P

Weight 182kgs

Charge Current 200A Continuous

Discharge Current 400A Continous

Charging Shut-off Voltage 40V

Discharging Limit Voltage 57.6V

Over-current Protection 400A, 10s Dela