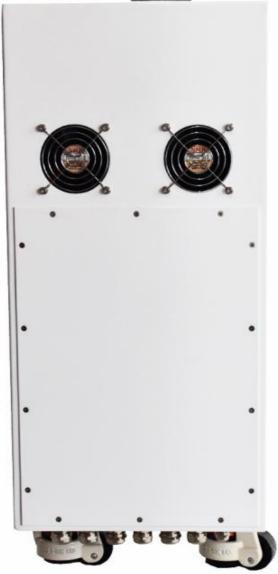

## **Product Specification**

Weight: 182kgs, 182kgs

The Charging Ratio: 200AThe Discharge Rate: 400A

Storage Type: Dry, Cool And Ventilation

Anode Material:
 LFP, LFP

• Application: Home Appliances, Solar Energy Storage

Systems, Solar Energy Storage System

• Diamention: 980mm(L)x620mm(W)x276mm(T)

Discharging Limit Voltage: 51.2VCapacity: 200AH

• Cycle Life: >3000 Cycles(80% DOD@C2, 25)

OEM/ODM: Accepatable

• Packaging Details: STANDARD EPORT PLASTIC BAG,

Dimensions 980mm(L)x620mm(W)x276mm(T)

Serialization 15S2P

Weight 182kgs

Charge Current 200A Continuous

Discharge Current 400A Continous

Charging Shut-off Voltage 40V

Discharging Limit Voltage 57.6V

Over-current Protection 400A, 10s Dela