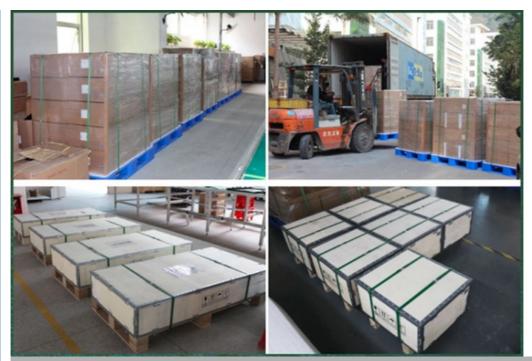

## Packing&Shipping

Packaging:standard export packaging: plastic bag+carton+pallet