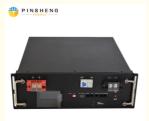

## **Product Description**

home energy storage systems 48v 5kw 10kw 15kw lithium ion power wall battery pack

#### Parameter

Battery Type LFP

Nominal Voltage 48V DC, Customized

Capacity 4800Wh, Customized

Operating Voltage Range 40V DC-54V DC

BMS Smat BMS

Cycle Life @ 80% DOD 3000 Cycles(80% DOD@C2, 25 )

Dimensions 482mm(L)x440mm(W)x177mm(T)

Serialization 15S1P Customized

Weight 44.7kgs

Charge Current 0.5C 50A Continuous max 1C 50A

Discharge Current 1C 100A Continous max 2C 100A

Charging Shut-off Voltage 57.6V

Discharging Limit Voltage 40V

Charging Under/Over Temp Protection 0 /55