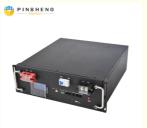

## **Product Description**

home energy storage systems 48v 5kw 10kw 15kw lithium ion power wall battery pack

#### Parameter

Battery Type LFP

Nominal Voltage 48V DC, Customized

Capacity 4800Wh, Customized

Operating Voltage Range 40V DC-54V DC

BMS Smat BMS

Cycle Life @ 80% DOD 3000 Cycles(80% DOD@C2, 25 )

Dimensions 482mm(L)x440mm(W)x177mm(T)