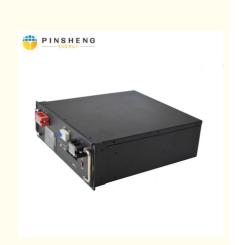

## **Product Description**

home energy storage systems 48v 5kw 10kw 15kw lithium ion power wall battery pack

#### Parameter

Battery Type LFP

Nominal Voltage 48V DC, Customized

Capacity 4800Wh, Customized

Operating Voltage Range 40V DC-54V DC

BMS Smat BMS

Cycle Life @ 80% DOD 3000 Cycles(80% DOD@C2, 25 )

Dimensions 482mm(L)x440mm(W)x177mm(T)

Serialization 15S1P Customized

Weight 44.7kgs

Charge Current 0.5C 50A Continuous max 1C 50A

Discharge Current 1C 100A Continous max 2C 100A

Charging Shut-off Voltage 57.6V

Discharging Limit Voltage 40V

Charging Under/Over Temp Protection 0 /55