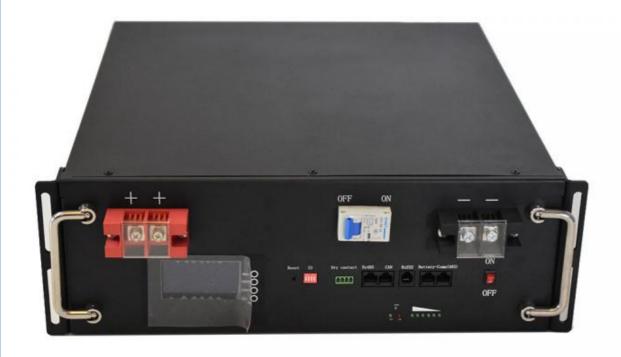

## **Product Description**

home energy storage systems 48v 5kw 10kw 15kw lithium ion power wall battery pack

#### Parameter

Battery Type LFP

Nominal Voltage 48V DC, Customized

Capacity 4800Wh, Customized

Operating Voltage Range 40V DC-54V DC

BMS Smat BMS

Cycle Life @ 80% DOD 3000 Cycles(80% DOD@C2, 25 )

Dimensions 482mm(L)x440mm(W)x177mm(T)

Serialization 15S1P Customized

Weight 44.7kgs

Charge Current 0.5C 50A Continuous max 1C 50A

Discharge Current 1C 100A Continous max 2C 100A

Charging Shut-off Voltage 57.6V

Discharging Limit Voltage 40V

Charging Under/Over Temp Protection 0 /55