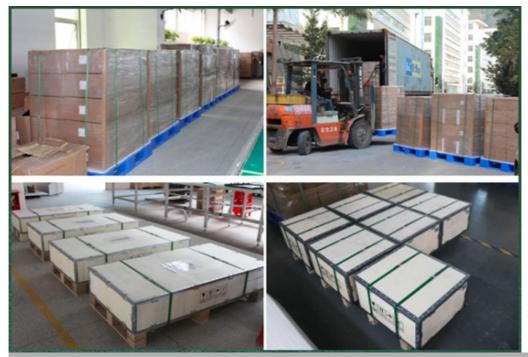

## Packing&Shipping

Packaging:standard export packaging: plastic bag+carton+pallet