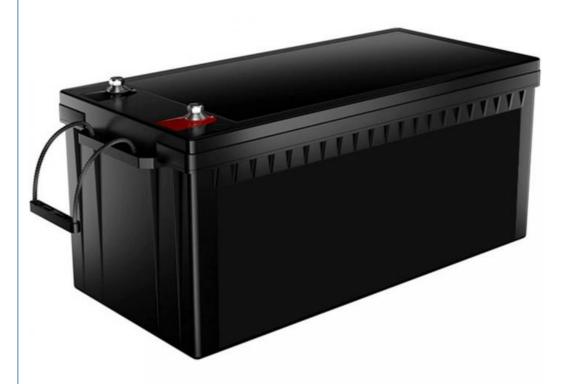

## **Product Description**

wholesale lifepo4 battery 12v 200ah lithium iron phosphate battery pack with bms

## **Product Description**

Product type 12V 200AH

Battery Type LiFePO4

Nominal Voltage 12.8V DC

Capacity 200Ah, 2400Wh @C2, 25

Operating Voltage Range 10V DC-14.4V DC

Cycle Life @ 80% DOD 4000 Cycles(80% DOD @C2, 25)