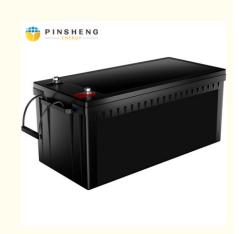

# wholesale lifepo4 battery 12v 200ah lithium iron phosphate battery pack with bms

## **Product Description**

Product type 12V 200AH

Battery Type LiFePO4

Nominal Voltage 12.8V DC

Capacity 200Ah, 2400Wh @C2, 25

Operating Voltage Range 10V DC-14.4V DC

Cycle Life @ 80% DOD 4000 Cycles(80% DOD @C2, 25)

 $Dimensions \\ 520mm(L)x218mm(W)x173mm(T)$ 

Serialization 8S1P

Weight 22kgs

Charge Current 100A Continuous

Discharge Current 100A Continous

Charging Shut-off Voltage 10V

Discharging Limit Voltage 14.4V

Over-current Protection 200A, 10s Dela