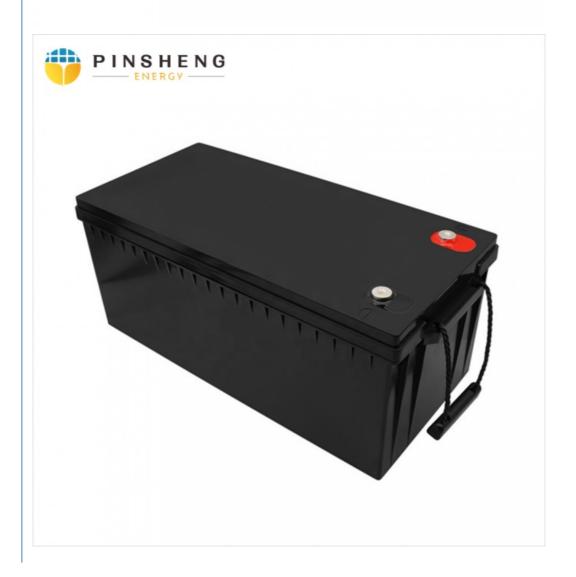

## **Product Description**

wholesale lifepo4 battery 12v 200ah lithium iron phosphate battery pack with bms

## **Product Description**

Product type 12V 200AH

Battery Type LiFePO4

Nominal Voltage 12.8V DC

Capacity 200Ah, 2400Wh @C2, 25

Operating Voltage Range 10V DC-14.4V DC

Cycle Life @ 80% DOD 4000 Cycles(80% DOD @C2, 25)