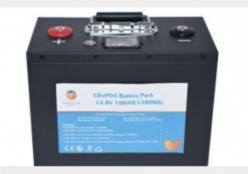

## Pinsheng 12.8v 24v 48v 100ah 50ah 200ah 150ah solar power batteries battery lithium

#### **Product Specification**

• Features: Long Cycle Life

Battery Type: Lithium Ion, LiFePO4, Other

Product Name: Lithium Iron Phosphate Lifepo4 Battery

• Capacity: 50Ah 100Ah 150Ah 200Ah

Voltage: 12V 24v 48vProtection: BMS Protection

#### Specification

temsItems Parameter

Battery Type LiFePO4

Nominal Voltage 12.8V

Nominal Capacity 100Ah

Energy 1.28KWh

Internal Resistance  $\leq 20 m\Omega$ 

Series & Parallel Application up to 4 series 4 parallel connected application