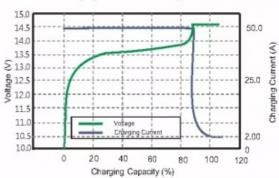

ght: 24v solar power batteries,

48v solar power batteries, 12.8v solar power batteries



#### More Images









**Product Description** 



# **Detail display**













# **Product Advantage**

The computer obtains the internal information of the battery pack through RS485,RS232,CAN. (Optional)





The computer obtains the internal information of the battery pack via Bluetooth. (Optional)







#### **OEM**



#### Different Rate Discharge Curve

Different Rate Discharge Curve @25°C



#### State of Charge Curve

State of Charge Curve @0.5C 25°C



#### Cycle Life Curve

Different DOD Discharge Cycle Life Curve @1C



#### Different Temperature Discharge Curve

Different Temperature Discharge Curve @0.5C



#### **Charging Characteristics**

Charging Characteristics @0.5C 25℃



#### Self Discharge Characteristics Curve

Different Temperature Self Discharge Curve



#### Specification

temsItems Parameter

Battery Type LiFePO4

Nominal Voltage 12.8V

Nominal Capacity 100Ah

Energy 1.28KWh

Internal Resistance  $\leq 20 m\Omega$ 

Series & Parallel Application up to 4 series 4 parallel connected application

Limited Charge Voltage 14.6±0.2V
Floating Charge Voltage 13.8±0.2V
Charge Method CC/CV
Discharge Cut-off Voltage 10.0V
Standard Charge Current 60A
Max. Charge Current 80A

Standard Continuous Discharge 80A

100A

Max. Continuous Discharge Current

(<30min)

350A

Pulse Discharge Current (<3s)

Cycle Life > 5000 cycles

Dimension (mm) Length: 323±2 Width: 171±2 Height: 232±2

Weight 12.8±0.2Kg Charge Temperature Range 0~45°C Discharge Temperature Range -20~60°