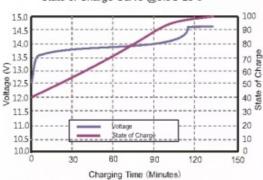

ion: BMS Protection

• Size: Customized Flexible Size

• Cycle Life: 6000 Times

• Discharge Current: 0.2C-1C(accept OEM)

Apllication: Energy Store

Keywords: Rechargeble Lipo Battery

Port: Shenzhen Shanghai Quanzhou Ningbo

• Highlight: 24v solar power batteries,

48v solar power batteries, 12.8v solar power batteries



#### More Images









**Product Description** 



# **Detail display**













# **Product Advantage**

The computer obtains the internal information of the battery pack through RS485,RS232,CAN. (Optional)





The computer obtains the internal information of the battery pack via Bluetooth. (Optional)







#### **OEM**



#### Different Rate Discharge Curve

Different Rate Discharge Curve @25°C



#### State of Charge Curve

State of Charge Curve @0.5C 25°C



#### Cycle Life Curve

Different DOD Discharge Cycle Life Curve @1C



#### Different Temperature Discharge Curve

Different Temperature Discharge Curve @0.5C



#### **Charging Characteristics**

Charging Characteristics @0.5C 25℃



#### Self Discharge Characteristics Curve

Different Temperature Self Discharge Curve



#### Specification

temsItems Parameter

Battery Type LiFePO4

Nominal Voltage 12.8V

Nominal Capacity 100Ah

Energy 1.28KWh

Internal Resistance  $\leq 20 m\Omega$ 

Series & Parallel Application up to 4 series 4 parallel connected application

Limited Charge Voltage 14.6±0.2V
Floating Charge Voltage 13.8±0.2V
Charge Method CC/CV
Discharge Cut-off Voltage 10.0V
Standard Charge Current 60A
Max. Charge Current 80A

Standard Continuous Discharge 80A

100A

Max. Continuous