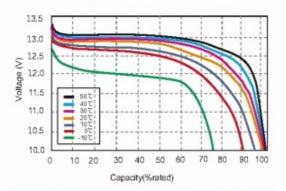

chargeble Lipo Battery

Port: Shenzhen Shanghai Quanzhou Ningbo

• Highlight: 24v solar power batteries,

48v solar power batteries, 12.8v solar power batteries



#### More Images









**Product Description** 



# **Detail display**













# **Product Advantage**

The computer obtains the internal information of the battery pack through RS485,RS232,CAN. (Optional)





The computer obtains the internal information of the battery pack via Bluetooth. (Optional)







#### **OEM**



#### Different Rate Discharge Curve

Different Rate Discharge Curve @25°C



#### State of Charge Curve

State of Charge Curve @0.5C 25°C



#### Cycle Life Curve

Different DOD Discharge Cycle Life Curve @1C



#### Different Temperature Discharge Curve

Different Temperature Discharge Curve @0.5C



#### **Charging Characteristics**

Charging Characteristics @0.5C 25℃



#### Self Discharge Characteristics Curve

Different Temperature Self Discharge Curve



#### Specification

temsItems Parameter

Battery Type LiFePO4

Nominal Voltage 12.8V

Nominal Capacity 100Ah

Energy 1.28KWh

Internal Resistance  $\leq 20 m\Omega$ 

Series & Parallel Application up to 4 series 4 parallel connected application

Limited Charge Voltage 14.6±0.2V
Floating Charge Voltage 13.8±0.2V
Charge Method CC/CV
Discharge Cut-off Voltage 10.0V
Standard Charge Current 60A
Max. Charge Current 80A

Standard Continuous Discharge 80A

100A

Max. Continuous Discharge Current

(<30min)

350A

Pulse Discharge Current (<3s)

Cycle Life > 5000 cycles

Dimension (mm) Length: 323±2 Width: 171±2 Height: 232±2

Weight 12.8±