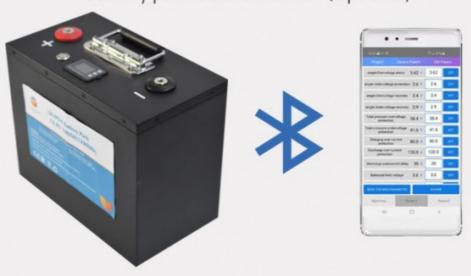

# **Product Advantage**

The computer obtains the internal information of the battery pack through RS485,RS232,CAN. (Optional)

The computer obtains the internal information of the battery pack via Bluetooth. (Optional)