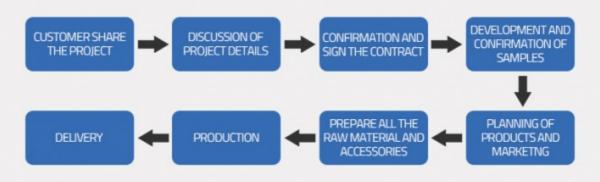

tery Type: Lithium Ion, LiFePO4, Other

Product Name: Lithium Iron Phosphate Lifepo4 Battery

• Capacity: 50Ah 100Ah 150Ah 200Ah

Voltage: 12V 24v 48vProtection: BMS Protection

• Size: Customized Flexible Size

• Cycle Life: 6000 Times

• Discharge Current: 0.2C-1C(accept OEM)

Apllication: Energy Store

Keywords: Rechargeble Lipo Battery

Port: Shenzhen Shanghai Quanzhou Ningbo

• Highlight: 24v solar power batteries,

48v solar power batteries, 12.8v solar power batteries



#### More Images









**Product Description** 



# **Detail display**













# **Product Advantage**

The computer obtains the internal information of the battery pack through RS485,RS232,CAN. (Optional)





The computer obtains the internal information of the battery pack via Bluetooth. (Optional)







#### **OEM**



#### Different Rate Discharge Curve

Different Rate Discharge Curve @25°C



#### State of Charge Curve

State of Charge Curve @0.5C 25°C



#### Cycle Life Curve

Different DOD Discharge Cycle Life Curve @1C



#### Different Temperature Discharge Curve

Different Temperature Discharge Curve @0.5C



#### **Charging Characteristics**

Charging Characteristics @0.5C 25℃



#### Self Discharge Characteristics Curve

Different Temperature Self Discharge Curve



#### Specification

temsItems Parameter

Battery Type LiFePO4

Nominal Voltage 12.8V

Nominal Capacity 100Ah

Energy 1.28KWh

Internal Resistance  $\leq 20 m\Omega$ 

Series & Parallel Application up to 4 series 4 parallel connected application

Limited Charge Voltage 14.6±0.2V
Floating Charge Voltage 13.8±0.2V
Char