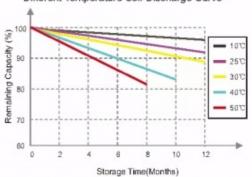

#### Different Temperature Discharge Curve

Different Temperature Discharge Curve @0.5C