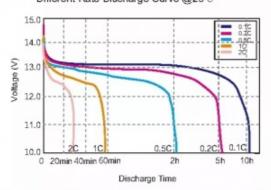

• Capacity: 50Ah 100Ah 150Ah 200Ah

Voltage: 12V 24v 48vProtection: BMS Protection

• Size: Customized Flexible Size

• Cycle Life: 6000 Times

• Discharge Current: 0.2C-1C(accept OEM)

Apllication: Energy Store

Keywords: Rechargeble Lipo Battery

Port: Shenzhen Shanghai Quanzhou Ningbo

• Highlight: 24v solar power batteries,

48v solar power batteries, 12.8v solar power batteries



#### More Images









**Product Description** 



# **Detail display**













# **Product Advantage**

The computer obtains the internal information of the battery pack through RS485,RS232,CAN. (Optional)





The computer obtains the internal information of the battery pack via Bluetooth. (Optional)







#### **OEM**



#### Different Rate Discharge Curve

Different Rate Discharge Curve @25°C



#### State of Charge Curve

State of Charge Curve @0.5C 25°C



#### Cycle Life Curve

Different DOD Discharge Cycle Life Curve @1C



#### Different Temperature Discharge Curve

Different Temperature Discharge Curve @0.5C



#### **Charging Characteristics**

Charging Characteristics @0.5C 25℃



#### Self Discharge Characteristics Curve

Different Temperature Self Discharge Curve



#### Specification

temsItems Parameter

Battery Type LiFePO4

Nominal Voltage 12.8V

Nominal Capacity 100Ah

Energy 1.28KWh

Internal Resistance  $\leq 20 m\Omega$ 

Series & Parallel Application up to 4 series 4 parallel connected application

Limited Charge Voltage 14.6±0.2V
Floating Charge Voltage 13.8±0.2V
Charge Method CC/CV
Discharge Cut-off Voltage 10.0V
Standard Charge Current 60A
Max. Charge Curre