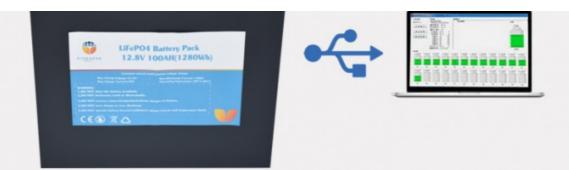

# **Product Advantage**

The computer obtains the internal information of the battery pack through RS485,RS232,CAN. (Optional)

The computer obtains the internal information of the battery pack via Bluetooth. (Optional)