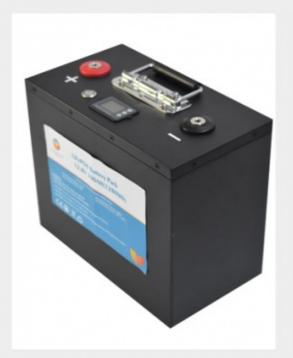

#### **Product Specification**

• Features: Long Cycle Life

Battery Type: Lithium Ion, LiFePO4, Other

Product Name: Lithium Iron Phosphate Lifepo4 Battery

• Capacity: 50Ah 100Ah 150Ah 200Ah

Voltage: 12V 24v 48vProtection: BMS Protection

• Size: Customized Flexible Size

• Cycle Life: 6000 Times

• Discharge Current: 0.2C-1C(accept OEM)

Apllication: Energy Store

Keywords: Rechargeble Lipo Battery

Port: Shenzhen Shanghai Quanzhou Ningbo

• Highlight: 24v solar power batteries,

#### Specification

temsItems Parameter

Battery Type LiFePO4

Nominal Voltage 12.8V

Nominal Capacity 100Ah

Energy 1.28KWh

Internal Resistance  $\leq 20 m\Omega$ 

Series & Parallel Application up to 4 series 4 parallel connected application

100A

Max. Continuous Discharge Current

(<30min)

350A

Pulse Discharge Current (<3s)

Cycle Life > 5000 cycles

Dimension (mm) Length: 323±2 Width: 171±2 Height: 232±2

Weight 12.8±0.2Kg Charge Temperature Range 0~45°C Discharge Temperature Range -20~60°C **Recommended Operating** 