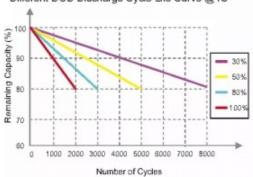

00 Times

• Discharge Current: 0.2C-1C(accept OEM)

Apllication: Energy Store

Keywords: Rechargeble Lipo Battery

Port: Shenzhen Shanghai Quanzhou Ningbo

• Highlight: 24v solar power batteries,

48v solar power batteries, 12.8v solar power batteries



#### More Images









**Product Description** 



# **Detail display**













# **Product Advantage**

The computer obtains the internal information of the battery pack through RS485,RS232,CAN. (Optional)





The computer obtains the internal information of the battery pack via Bluetooth. (Optional)







#### **OEM**



#### Different Rate Discharge Curve

Different Rate Discharge Curve @25°C



#### State of Charge Curve

State of Charge Curve @0.5C 25°C



#### Cycle Life Curve

Different DOD Discharge Cycle Life Curve @1C



#### Different Temperature Discharge Curve

Different Temperature Discharge Curve @0.5C



#### **Charging Characteristics**

Charging Characteristics @0.5C 25℃



#### Self Discharge Characteristics Curve

Different Temperature Self Discharge Curve



#### Specification

temsItems Parameter

Battery Type LiFePO4

Nominal Voltage 12.8V

Nominal Capacity 100Ah

Energy 1.28KWh

Internal Resistance  $\leq 20 m\Omega$ 

Series & Parallel Application up to 4 series 4 parallel connected application

Limited Charge Voltage 14.6±0.2V
Floating Charge Voltage 13.8±0.2V
Charge Method CC/CV
Discharge Cut-off Voltage 10.0V
Standard Charge Current 60A
Max. Charge Current 80A

Standard Continuous Discharge 80A

100A

Max. Continuous Discharge Current

(<30min)

350A

Pulse Discharge Current (<3s)

Cycl