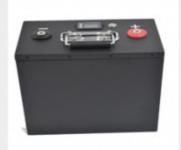

# **Detail display**

#### Specification

temsItems Parameter

Battery Type LiFePO4

Nominal Voltage 12.8V

Nominal Capacity 100Ah

Energy 1.28KWh

Internal Resistance  $\leq 20 m\Omega$ 

Series & Parallel Application up to 4 series 4 parallel connected application