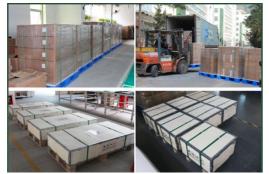

#### **Basic Information**

Place of Origin: Hunan, China Brand Name: Pinsheng

• Certification: CE/RoHS/UN38.3/MSDS

Model Number: PE48400Minimum Order Quantity: 2 pieces

Price: \$4,347.00/pieces 2-9 pieces
 Packaging Details: One Battery One Wooden Case
 Supply Ability: 1000 Unit/Units per Month

Cycle life 6000 Times

One Battery One Wooden Case