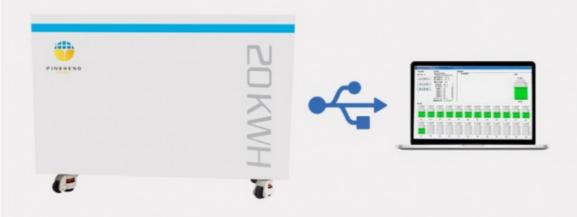

# **Product Advantage**

The computer obtains the internal information of the battery pack through RS485,RS232,CAN.