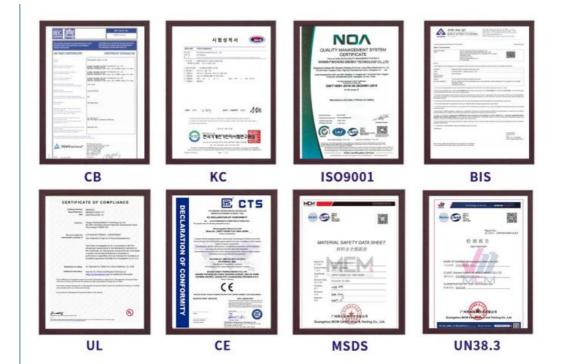

#### **Basic Information**

Place of Origin: Hunan, China Brand Name: Pinsheng

• Certification: CE/RoHS/UN38.3/MSDS

Model Number: PE48400Minimum Order Quantity: 2 pieces

Price: \$4,347.00/pieces 2-9 pieces
 Packaging Details: One Battery One Wooden Case
 Supply Ability: 1000 Unit/Units per Month

Voltage 48V/51.2V

Capacity 400Ah

Protection Built-in BMS

Discharge Current 0.5c-1c

Dimension customized

Certification CE/RoHS/UN38.3/MSDS

Cell type LiFeO4

Application Home Application