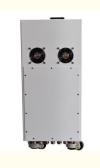

#### **Product Specification**

Battery Type: Lithium Ion, LiFePO4, Other

• Product Name: Lithium Iron Phosphate Lifepo4 Battery

Voltage: 48V/51.2V
Capacity: 400Ah
Protection: Built-in BMS
Discharge Current: 0.5c-1c
Dimension: Customized
Cell Type: LiFeO4

#### Specification

item value

Place of Origin China

Hunan

Brand Name Pinsheng

Model Number PE48400

Battery Type Lithium Ion, LiFePO4, Other

Size Customized

Voltage 48V/51.2V

Capacity 400Ah

Protection Built-in BMS

Discharge Current 0.5c-1c

Dimension customized

Certification CE/RoHS/UN38.3/MSDS

Cell type LiFeO4

Application Home Application