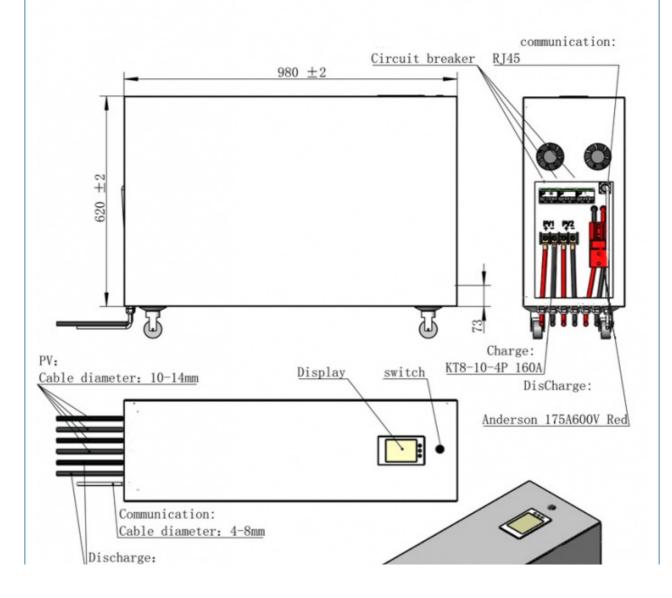

#### **Product Specification**

Battery Type: Lithium Ion, LiFePO4, Other

• Product Name: Lithium Iron Phosphate Lifepo4 Battery

Voltage: 48V/51.2V
Capacity: 400Ah
Protection: Built-in BMS
Discharge Current: 0.5c-1c
Dimension: Customized
Cell Type: LiFeO4

Application: Home ApplicationCycle Life: 6000 Times

Port: Shenzhen Shanghai Quanzhou Ningbo
 Highlight: 20kwh lifepo4 battery, 200ah lifepo4 battery

Voltage 48V/51.2V

Capacity 400Ah

Protection Built-in BMS

Discharge Current 0.5c-1c

Dimension customized

Certification CE/RoHS/UN38.3/MSDS

Cell type LiFeO4

Application Home Application

Cycle life 6000 Times

One Battery One Wooden Case