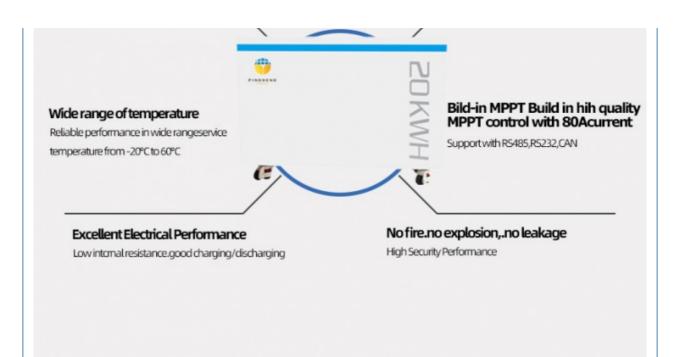

### **Product Features**

#### More Cycle Life

With around 3000 times On 80%.DOD

#### Build-in Smart BMS

Communication function ensures the realiable battery performance and remote real time monitoring of battery data

# **Product Advantage**

The computer obtains the internal information of the battery pack through RS485,RS232,CAN.