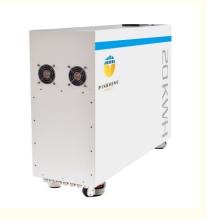

#### **Product Specification**

Battery Type: Lithium Ion, LiFePO4, Other

• Product Name: Lithium Iron Phosphate Lifepo4 Battery

Voltage: 48V/51.2V
Capacity: 400Ah
Protection: Built-in BMS
Discharge Current: 0.5c-1c
Dimension: Customized
Cell Type: LiFeO4

#### Specification

item value

Place of Origin China

Hunan

Brand Name Pinsheng

Model Number PE48400

Battery Type Lithium Ion, LiFePO4, Other

Size Customized

Voltage 48V/51.2V

Capacity 400Ah

Protection Built-in BMS

Discharge Current 0.5c-1c

Dimension customized

Certification CE/RoHS/UN38.3/MSDS

Cell type LiFeO4

Application Home Application