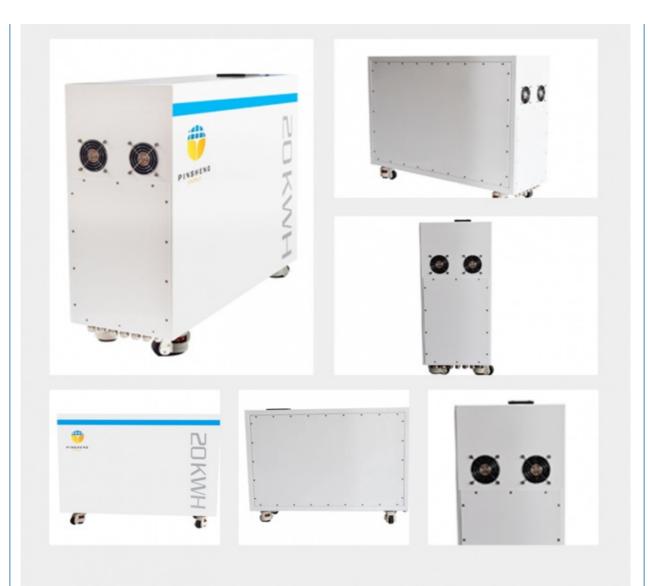

Iron Phosphate Lifepo4 Battery

Voltage: 48V/51.2V
Capacity: 400Ah
Protection: Built-in BMS
Discharge Current: 0.5c-1c
Dimension: Customized
Cell Type: LiFeO4

Application: Home ApplicationCycle Life: 6000 Times

Port: Shenzhen Shanghai Quanzhou Ningbo
 Highlight: 20kwh lifepo4 battery, 200ah lifepo4 battery



#### More Images









**Product Description** 

# LITHIUM BATTERY SUPER HIGH QUALITY AND RELIABLE



CUSTOMIZE LOGO,CAPACITY,VOLTAGE&SIZE





PROFESSIONAL OEM/ODM MANUFACTURER

### **Product Features**

#### More Cycle Life

With around 3000 times On 80%.DOD

#### Build-in Smart BMS

Communication function ensures the realiable battery performance and remote real time monitoring of battery data



# **Product Description**





## **Product Parameter**



# **Detail display**



# **Product Advantage**

The computer obtains the internal information of the battery pack through RS485,RS232,CAN.



# The computer obtains the internal information of the battery pack via Bluetooth.



#### **ODM**



#### **OEM**



#### Specification

item value

Place of Origin China

Hunan

Brand Name Pinsheng

Model Number PE48400

Battery Type Lithium Ion, LiFePO4, Other

Size Customized

Voltage 48V/51.2V

Capacity 400Ah

Protection Built-in BMS

Discharge Current 0.5c-1c

Dimension customized

Certification CE/RoHS/UN38.3/MSDS

Cell type LiFeO4

Application Home Application

Cycle life 6000 Times





One Battery One Wooden Case

#### Company Profile



Pinsheng Energy with R&D located in Changsha City, Hunan Province, near to Guangzhou. It is a High-Tech Enterprise with 4,000