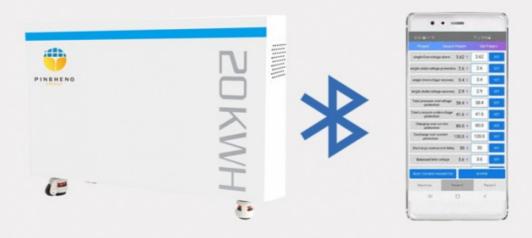

# The computer obtains the internal information of the battery pack via Bluetooth.