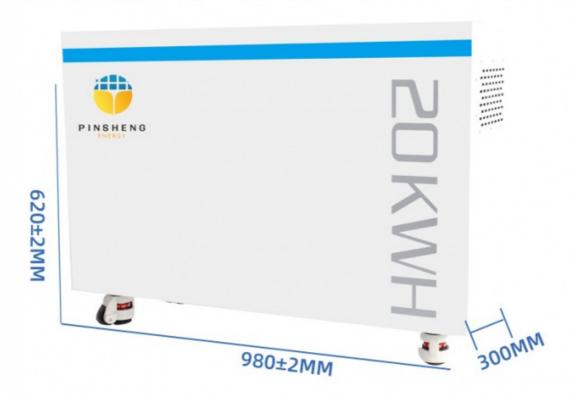

#### **Product Specification**

Battery Type: Lithium Ion, LiFePO4, Other

• Product Name: Lithium Iron Phosphate Lifepo4 Battery

Voltage: 48V/51.2V
Capacity: 400Ah
Protection: Built-in BMS
Discharge Current: 0.5c-1c
Dimension: Customized
Cell Type: LiFeO4

Application: Home ApplicationCycle Life: 6000 Times

Port: Shenzhen Shanghai Quanzhou Ningbo
 Highlight: 20kwh lifepo4 battery, 200ah lifepo4 battery

Voltage 48V/51.2V

Capacity 400Ah

Protection Built-in BMS

Discharge Current 0.5c-1c

Dimension customized

Certification CE/RoHS/UN38.3/MSDS

Cell type LiFeO4

Application Home Application

Cycle life 6000 Times

One Battery One Wooden Case