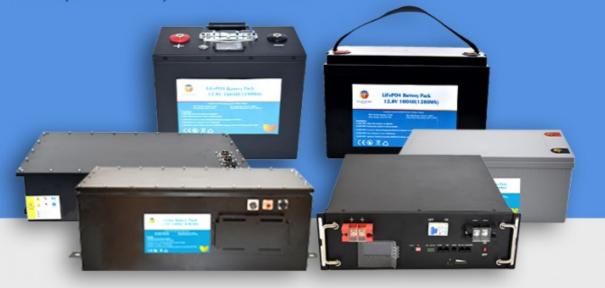

Brand Name: Pinsheng

• Certification: CE/RoHS/UN38.3/MSDS

Model Number: PE48400Minimum Order Quantity: 2 pieces

Price: \$4,347.00/pieces 2-9 pieces
 Packaging Details: One Battery One Wooden Case
 Supply Ability: 1000 Unit/Units per Month



#### **Product Specification**

Battery Type: Lithium Ion, LiFePO4, Other

• Product Name: Lithium Iron Phosphate Lifepo4 Battery

Voltage: 48V/51.2V
Capacity: 400Ah
Protection: Built-in BMS
Discharge Current: 0.5c-1c
Dimension: Customized
Cell Type: LiFeO4

Application: Home ApplicationCycle Life: 6000 Times

Port: Shenzhen Shanghai Quanzhou Ningbo
 Highlight: 20kwh lifepo4 battery, 200ah lifepo4 battery



#### More Images









**Product Description** 

# LITHIUM BATTERY SUPER HIGH QUALITY AND RELIABLE



CUSTOMIZE LOGO,CAPACITY,VOLTAGE&SIZE





PROFESSIONAL OEM/ODM MANUFACTURER

### **Product Features**

#### More Cycle Life

With around 3000 times On 80%.DOD

#### Build-in Smart BMS

Communication function ensures the realiable battery performance and remote real time monitoring of battery data



# **Product Description**





## **Product Parameter**



# **Detail display**



# **Product Advantage**

The computer obtains the internal information of the battery pack through RS485,RS232,CAN.



# The computer obtains the internal information of the battery pack via Bluetooth.



#### **ODM**



#### **OEM**



#### Specification

item value

Place of Origin China

Hunan

Brand Name Pinsheng

Model Number PE48400

Battery Type Lithium Ion, LiFePO4, Other

Size Customized

Voltage 48V/51.2V

Capacity 400Ah

Protection Built-i