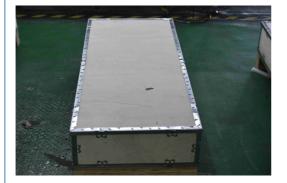

unction ensures the realiable battery performance and remote real time monitoring of battery data



# **Product Description**





## **Product Parameter**



# **Detail display**



# **Product Advantage**

The computer obtains the internal information of the battery pack through RS485,RS232,CAN.



# The computer obtains the internal information of the battery pack via Bluetooth.



#### **ODM**



#### **OEM**



#### Specification

item value

Place of Origin China

Hunan

Brand Name Pinsheng

Model Number PE48400

Battery Type Lithium Ion, LiFePO4, Other

Size Customized

Voltage 48V/51.2V

Capacity 400Ah

Protection Built-in BMS

Discharge Current 0.5c-1c

Dimension customized

Certification CE/RoHS/UN38.3/MSDS

Cell type LiFeO4

Application Home Application

Cycle life 6000 Times





One Battery One Wooden Case

#### Company Profile



Pinsheng Energy with R&D located in Changsha City, Hunan Province, near to Guangzhou. It is a High-Tech Enterprise with 4,000 square meters workshop and 121 staffs. Pinsheng Energyh focus on developing and producing Lithium battery and battery system integration, after many years development and research, we have formed a complete industry chain from research, production to sales. Our lithium battery has the characteristics of longer cycle life, more higher security and more reliability, higher energy density and other superior performance. Our products are widely used in energy storage system such as off grid wind & solar energy storage, telecommunication system, UPS and etc and power system such as electric motorcycles, electric bi