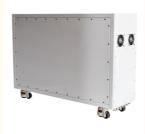

#### **Product Specification**

Battery Type: Lithium Ion, LiFePO4, Other

• Product Name: Lithium Iron Phosphate Lifepo4 Battery

Voltage: 48V/51.2V
Capacity: 400Ah
Protection: Built-in BMS
Discharge Current: 0.5c-1c
Dimension: Customized
Cell Type: LiFeO4

#### Specification

item value

Place of Origin China

Hunan

Brand Name Pinsheng

Model Number PE48400

Battery Type Lithium Ion, LiFePO4, Other

Size Customized

Voltage 48V/51.2V

Capacity 400Ah

Protection Built-in BMS

Discharge Current 0.5c-1c

Dimension customized

Certification CE/RoHS/UN38.3/MSDS

Cell type LiFeO4

Application Home Application