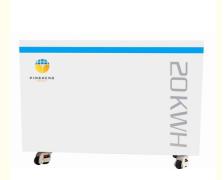

#### **Product Specification**

Battery Type: Lithium Ion, LiFePO4, Other

• Product Name: Lithium Iron Phosphate Lifepo4 Battery

Voltage: 48V/51.2V
Capacity: 400Ah
Protection: Built-in BMS
Discharge Current: 0.5c-1c
Dimension: Customized
Cell Type: LiFeO4

#### Specification

item value

Place of Origin China

Hunan

Brand Name Pinsheng

Model Number PE48400

Battery Type Lithium Ion, LiFePO4, Other

Size Customized

Voltage 48V/51.2V

Capacity 400Ah

Protection Built-in BMS

Discharge Current 0.5c-1c

Dimension customized

Certification CE/RoHS/UN38.3/MSDS

Cell type LiFeO4

Application Home Application