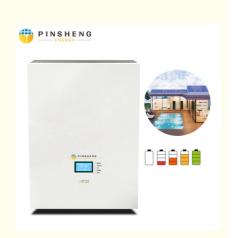

# renewable solar energy storage system lifepo4 lithium 48v 200ah 10kwh battery pack

#### **Product Description**

renewable solar energy storage system lifepo4 lithium 48v 200ah 10kwh battery pack

# **Product Usage**

Application Solar energy, wind energy, power generation and energy storage Application

Solar panels, mountain communication base station, communication base station energy storage,backup power,home energy storage,industrial energy storage