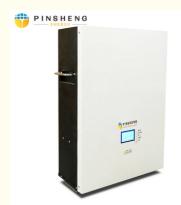

# renewable solar energy storage system lifepo4 lithium 48v 200ah 10kwh battery pack

#### **Product Description**

renewable solar energy storage system lifepo4 lithium 48v 200ah 10kwh battery pack