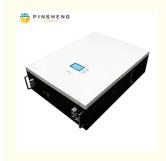

# renewable solar energy storage system lifepo4 lithium 48v 200ah 10kwh battery pack

#### **Product Description**

renewable solar energy storage system lifepo4 lithium 48v 200ah 10kwh battery pack