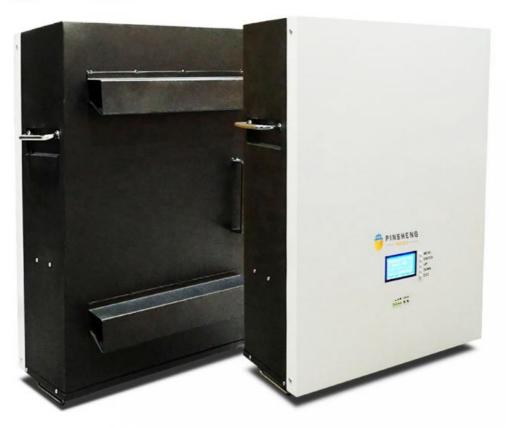

#### More Images

Dimensions 482mm(L)x440mm(W)x177mm(T)

Serialization 15S1P

Weight 44.7kgs

Charge Current 100A Continuous

Discharge Current 200A Continous

Charging Shut-off Voltage 40V

Discharging Limit Voltage 57.6V

Over-current Protection 200A, 10s Dela