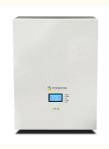

# custom high quality grade a outdoor lifepo4 wall mounted battery 5kwh 10kwh with waterproof case

#### **Product Description**

custom high quality grade a outdoor lifepo4 wall mounted battery 5kwh 10kwh with waterproof case

### **Product Description**

Product type 48V 200AH

Battery Type LiFePO4

Nominal Voltage 48V DC

Capacity 200Ah, 2560Wh @C2, 25

Operating Voltage Range 40V DC-54V DC

Cycle Life @ 80% DOD 4000 Cycles(80% DOD @C2, 25 )

Dimensions 820mm(L)x547mm(W)x182mm(T)

Serialization 15S1P

Weight 44.7kgs

Charge Current 100A Continuous

Discharge Current 200A Continous

Charging Shut-off Voltage 40V

Discharging Limit Voltage 57.6V

Over-current Protection 200A, 10s Dela