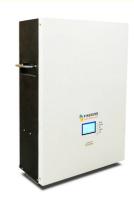

# custom high quality grade a outdoor lifepo4 wall mounted battery 5kwh 10kwh with waterproof case

#### **Product Description**

custom high quality grade a outdoor lifepo4 wall mounted battery 5kwh 10kwh with waterproof case

### **Product Description**

Product type 48V 200AH

Battery Type LiFePO4

Nominal Voltage 48V DC

Capacity 200Ah, 2560Wh @C2, 25

Operating Voltage Range 40V DC-54V DC

Cycle Life @ 80% DOD 4000 Cycles(80% DOD @C2, 25 )

Dimensions 820mm(L)x547mm(W)x182mm(T)

Serialization 15S1P

Weight 44.7kgs

Charge Current 100A Continuous

Discharge Current 200A Continous

Charging Shut-off Voltage 40V

Discharging Limit Voltage 57.6V

Over-current Protection 200A, 10s Dela