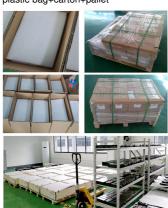

# Packing&Shipping

Packaging:standard export packaging: plastic bag+carton+pallet