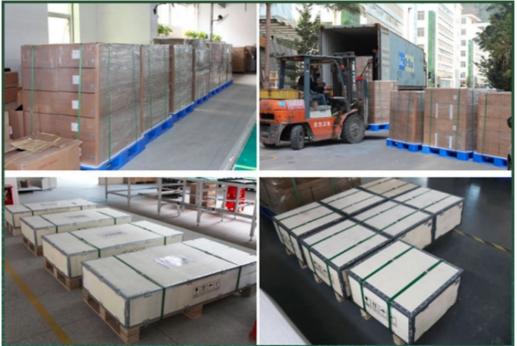

# Packing&Shipping

Packaging:standard export packaging: plastic bag+carton+pallet