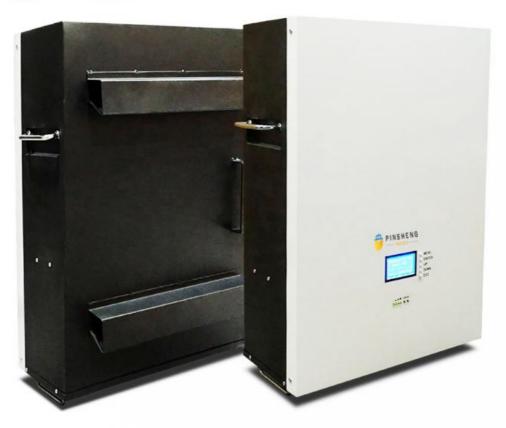

arranty: 3years



#### More Images









#### **Product Description**

custom high quality grade a outdoor lifepo4 wall mounted battery 5kwh 10kwh with waterproof case

### **Product Description**

Product type 48V 200AH

Battery Type LiFePO4

Nominal Voltage 48V DC

Capacity 200Ah, 2560Wh @C2, 25

Operating Voltage Range 40V DC-54V DC

Cycle Life @ 80% DOD 4000 Cycles(80% DOD @C2, 25 )

Dimensions 820mm(L)x547mm(W)x182mm(T)

Serialization 15S1P

Weight 44.7kgs

Charge Current 100A Continuous

Discharge Current 200A Continous

Charging Shut-off Voltage 40V

Discharging Limit Voltage 57.6V

Over-current Protection 200A, 10s Dela

Charging Under/Over Temp Protection 0 /55

Discharging under/over Temp Protection -20 /60

Balance Current ≤200mA

Self-Discharge Rate 3% Per Month























# **Product Usage**



Application Solar energy, wind energy, power generation and energy storage Application

Solar panels, mountain communication base station, communication base station energy storage,backup power,home energy storage,industrial energy storage













# **Related Products**

# Packing&Shipping

Packaging:standard export packaging: plastic bag+carton+pallet







# Company Introduction

Pinsheng Energy with R&D located in Changsha City, Hunan Province, near to Guangzhou. It is a High-Tech Enterprise with 4,000 square meters workshop and 121 staffs.

Pinsheng Energy focus on developing and producing Lithium battery and battery system integration, after many years development and research, we have formed a complete industry chain from research, production