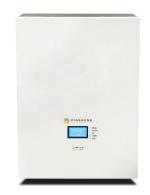

# custom high quality grade a outdoor lifepo4 wall mounted battery 5kwh 10kwh with waterproof case

#### **Product Description**

custom high quality grade a outdoor lifepo4 wall mounted battery 5kwh 10kwh with waterproof case

### **Product Description**

Product type 48V 200AH

Battery Type LiFePO4

Nominal Voltage 48V DC

Capacity 200Ah, 2560Wh @C2, 25

Operating Voltage Range 40V DC-54V DC

Cycle Life @ 80% DOD 4000 Cycles(80% DOD @C2, 25 )

Dimensions 820mm(L)x547mm(W)x182mm(T)

Serialization 15S1P

Weight 44.7kgs

Charge Current 100A Continuous

Discharge Current 200A Continous

Charging Shut-off Voltage 40V

Discharging Limit Voltage 57.6V

Over-current Protection 200A, 10s Dela