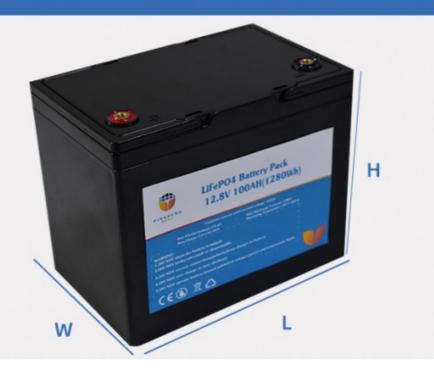

### **Product Specification**

- Battery Type:
- Product Name:

• Capacity:

• Voltage: • Battery Size:

• OEM/ODM:

Apllication:

• Key Feature 1:

• Key Feature 2:

Pinsheng

PE12100

- 100Ah 200Ah
- 12V 12.8V
- **Customized Size**
- Accepatable
  - Solar Power Energy Storage
  - Deep Cycle
    - Wide Application
  - Long Lifespan
  - Shenzhen Shanghai Ningbo 12.8V Lifepo4 Battery, 12V 100ah Lifepo4 Battery, 120ah Lifepo4 Battery