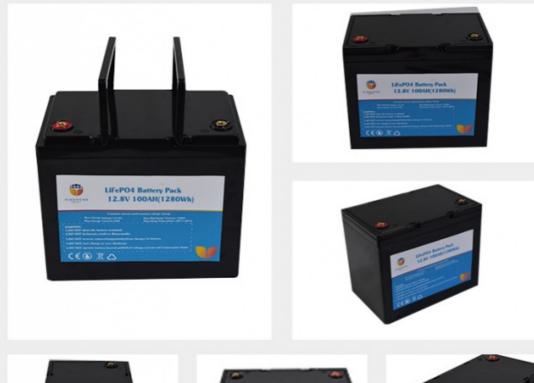

# **Detail display**

Pinsheng

PE12100

- 100Ah 200Ah
- 12V 12.8V
- **Customized Size**
- Accepatable
  - Solar Power Energy Storage
  - Deep Cycle
    - Wide Application
  - Long Lifespan
  - Shenzhen Shanghai Ningbo 12.8V Lifepo4 Battery, 12V 100ah Lifepo4 Battery, 120ah Lifepo4 Battery