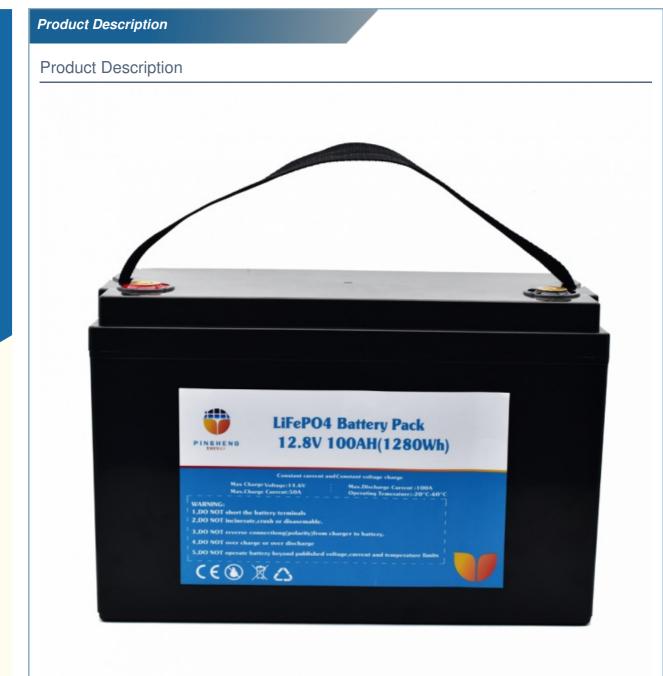

nd Name:
- Certification:
- Model Number:
- Minimum Order Quantity: 2 units
- Price:
- · Packaging Details:
- UN38.3 CARTON OR WOODEN BOX Supply Ability: 5000 Unit/Units per Month



### **Product Specification**

- Battery Type:
- Product Name:

• Capacity:

• Voltage: • Battery Size:

• OEM/ODM:

Apllication:

• Key Feature 1:

• Key Feature 2:

• Key Feature 3:

Port:

• Highlight:

12v Lifepo4 Lithium Battery

Lithium Ion, LiFePO4, Other

Hunan, China

CE/RoHS/UN38.3/MSDS

\$278.00/units 2-49 units

Pinsheng

PE12100

- 100Ah 200Ah
- 12V 12.8V
- **Customized Size**
- Accepatable
  - Solar Power Energy Storage
  - Deep Cycle
    - Wide Application
  - Long Lifespan
  - Shenzhen Shanghai Ningbo 12.8V Lifepo4 Battery, 12V 100ah Lifepo4 Battery, 120ah Lifepo4 Battery



### More Images





# **Detail display**









## **Product Parameter**



## **Product Features**



Excellent Electrical Performance Low internal resistance.good charging/discharging

Easy use Same size with SLA battery standard model

Specification



| Dimension (mm)                                               | Length: 323±2 Width: 171±2 Height: 232±2 |
|--------------------------------------------------------------|------------------------------------------|
| Weight                                                       | 12.8±0.2Kg                               |
| Charge Temperature Range                                     | 0~45°C                                   |
| Discharge Temperature Range                                  | -20~60°C                                 |
| Recommended Operat