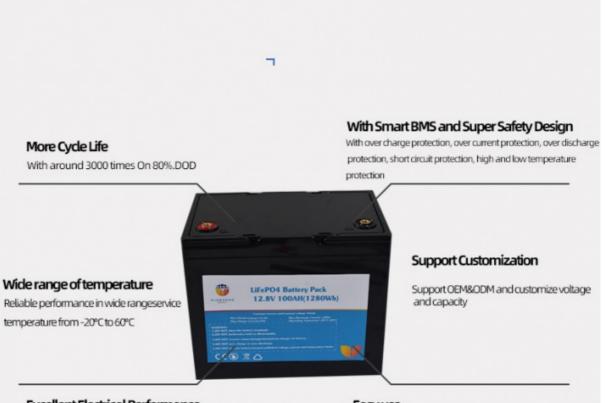

## **Product Features**

Excellent Electrical Performance Low internal resistance.good charging/discharging

Easy use Same size with SLA battery standard model

Specification

| Dimension (mm)                                               | Length: 323±2 Width: 171±2 Height: 232±2 |
|--------------------------------------------------------------|------------------------------------------|
| Weight                                                       | 12.8±0.2Kg                               |
| Charge Temperature Range                                     | 0~45°C                                   |
| Discharge Temperature Range                                  | -20~60°C                                 |
| Recommended Operating<br>Temperature                         | 15~35°C                                  |
| Self-Discharge Rate (Residual<br>capacity)                   | ≤3%/month; ≤15%/years                    |
| Self-Discharge Rate (Reversible<br>capacity)                 | ≤2%/month; ≤8%/years                     |
| Storage Temperature & Humidity<br>Range (Less than 1 month)  | -20~35°C, 45~75%RH                       |
| Storage Temperature & Humidity<br>Range (Less than 3 months) | -10~35°C, 45~75%RH                       |
| Recommended Storage<br>Temperature & Humidity Range          | 15~35°C,45~75%RH                         |