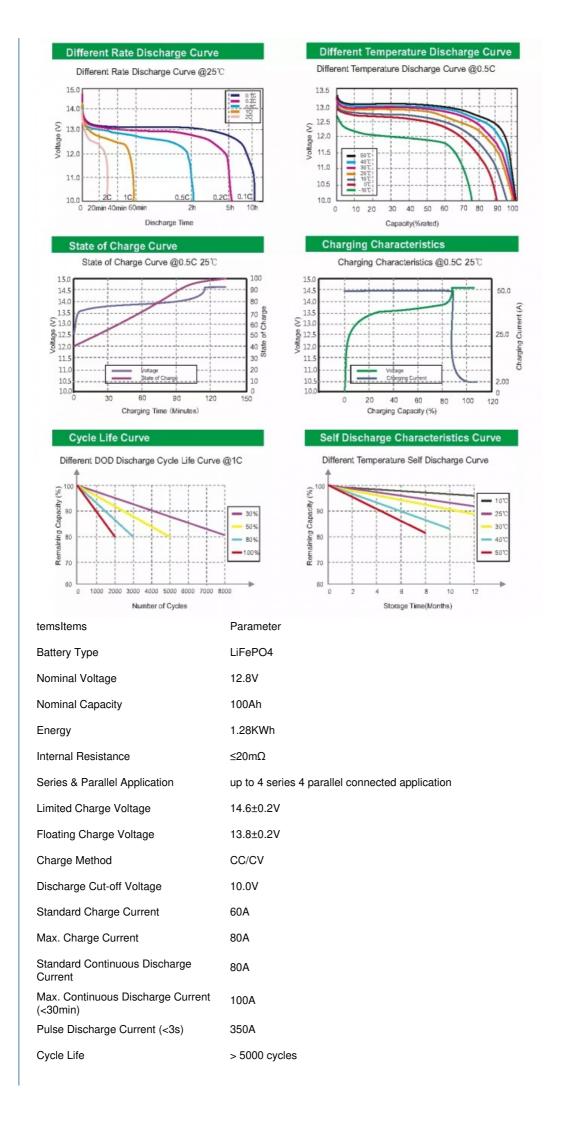

## **Product Parameter**

## **Product Features**

Excellent Electrical Performance Low internal resistance.good charging/discharging

Easy use Same size with SLA battery standard model

Specification

| Dimension (mm)                                               | Length: 323±2 Width: 171±2 Height: 232±2 |
|--------------------------------------------------------------|------------------------------------------|
| Weight                                                       | 12.8±0.2Kg                               |
| Charge Temperature Range                                     | 0~45°C                                   |
| Discharge Temperature Range                                  | -20~60°C                                 |
| Recommended Operating<br>Temperature                         | 15~35°C                                  |
| Self-Discharge Rate (Residual<br>capacity)                   | ≤3%/month; ≤15%/years                    |
| Self-Discharge Rate (Reversible<br>capacity)                 | ≤2%/month; ≤8%/years                     |
| Storage Temperature & Humidity<br>Range (Less than 1 month)  | -20~35°C, 45~75%RH                       |
| Storage Temperature & Humidity<br>Range (Less than 3 months) | -10~35°C, 45~75%RH                       |
| Recommended Storage<br>Temperature & Humidity Range          | 15~35°C,45~75%RH                         |