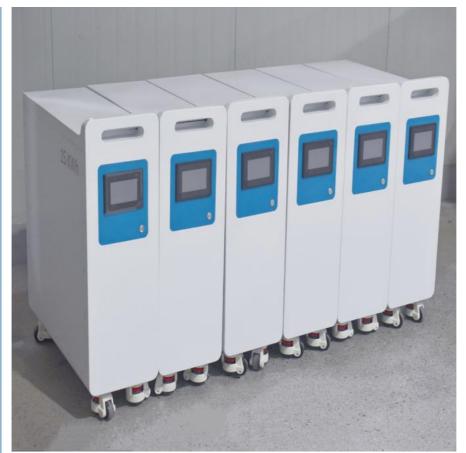

### **Product Specification**

Product Name: 48V 400Ah Home Energy Storage Battery

Cabinet

Material: Steel

• Size: 782(L) \* 500(W) \* 260(T) Mm

Weight: 105Kgs
Voltage: 48V
Capacity: 200Ah
Charging Cut Off Voltage: 37.5V
Discharging: 54V

#### Parameters:

1. Product Name: 48V 200Ah Solar Battery Cabinet 2. Dimension: 782 (L) \* 500 (W) \* 260 (T) mm

3. Weight: 105Kgs

4. Material: Cold Steel with Painting5. Color: White / Customized6. Working Voltage: 48V(51.2V)

#### **Application**

Widely use for Solar System, Telecommunication Base System, Street Light Solar System, Wind Energy Storage System.

| Item                             | Detail                                    |
|----------------------------------|-------------------------------------------|
| Product Name                     | 48V 200Ah Solar Energy Storage System     |
| Series - Parallel Mode           | 16S2P                                     |
| Cycle Life                       | 4000 Times 100% DOD                       |
| Dimension                        | 782 (L) * 500 (W) * 276 ( H ) mm          |
| Weight                           | 105Kgs                                    |
| Battery Box Material             | Steel                                     |
| Color                            | Customized                                |
| Working Voltage                  | 5.12V 48Volt                              |
| Capacity                         | 400Ah(Amp)                                |
| Charging Cut Off Voltage         | 37.5Volt                                  |
| Discharging Limit Voltage        | 54Volt                                    |
| Battery Cell                     | 3.2V 100Ah LiFePO4 Prismatic Battery Cell |
| Working Temperature              | -20°C ~ 60°C                              |
| Charging Temperature             | 0 ~ 55                                    |
| Working Humidity                 | 80 %                                      |
| Internal Resistance              | 1mΩ                                       |
| Self Discharging Rate            | 3% Per M                                  |
| OEM / ODM                        | Yes                                       |
| Charging / Discharging Interface | OEM / ODM                                 |