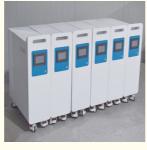

### **Product Specification**

Product Name: 48V 400Ah Home Energy Storage Battery

Cabinet

Material: Steel

• Size: 782(L) \* 500(W) \* 260(T) Mm

Weight: 105Kgs
Voltage: 48V
Capacity: 200Ah
Charging Cut Off Voltage: 37.5V
Discharging: 54V

#### Parameters:

1. Product Name: 48V 200Ah Solar Battery Cabinet 2. Dimension: 782 (L) \* 500 (W) \* 260 (T) mm

3. Weight: 105Kgs

4. Material: Cold Steel with Painting5. Color: White / Customized6. Working Voltage: 48V(51.2V)

#### **Application**

Widely use for Solar System, Telecommunication Base System, Street Light Solar System, Wind Energy Storage System.

| Item                             | Detail                                    |
|----------------------------------|-------------------------------------------|
| Product Name                     | 48V 200Ah Solar Energy Storage System     |
| Series - Parallel Mode           | 16S2P                                     |
| Cycle Life                       | 4000 Times 100% DOD                       |
| Dimension                        | 782 (L) * 500 (W) * 276 ( H ) mm          |
| Weight                           | 105Kgs                                    |
| Battery Box Material             | Steel                                     |
| Color                            | Customized                                |
| Working Voltage                  | 5.12V 48Volt                              |
| Capacity                         | 400Ah(Amp)                                |
| Charging Cut Off Voltage         | 37.5Volt                                  |
| Discharging Limit Voltage        | 54Volt                                    |
| Battery Cell                     | 3.2V 100Ah LiFePO4 Prismatic Battery Cell |
| Working Temperature              | -20°C ~ 60°C                              |
| Charging Temperature             | 0 ~ 55                                    |
| Working Humidity                 | 80 %                                      |
| Internal Resistance              | 1mΩ                                       |
| Self Discharging Rate            | 3% Per M                                  |
| OEM / ODM                        | Yes                                       |
| Charging / Discharging Interface | OEM / ODM                                 |