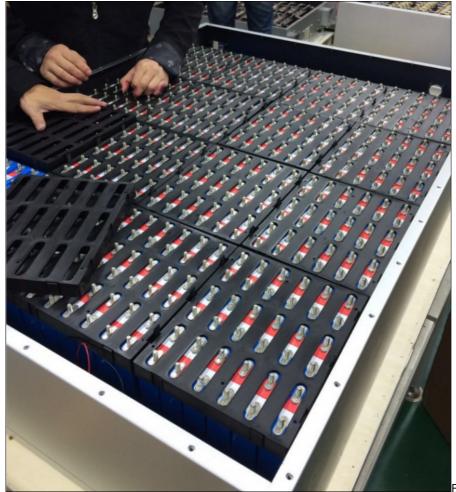

| 37.5Volt                                  |
| Discharging Limit Voltage        | 54Volt                                    |
| Battery Cell                     | 3.2V 100Ah LiFePO4 Prismatic Battery Cell |
| Working Temperature              | -20°C ~ 60°C                              |
| Charging Temperature             | 0 ~ 55                                    |
| Working Humidity                 | 80 %                                      |
| Internal Resistance              | 1mΩ                                       |
| Self Discharging Rate            | 3% Per M                                  |
| OEM / ODM                        | Yes                                       |
| Charging / Discharging Interface | OEM / ODM                                 |



Producing Line





Producing Line





Packing



Shipping and Payment



## **Hunan Pinsheng Energy Technology Co., LTD.**



15616151876



info@pinshengenergy.com



rechargeable-liionbattery.com

NO. 259, Lixiang East Road, Xiangfeng Technology Industry Park, Changsha City, Hunan, China.