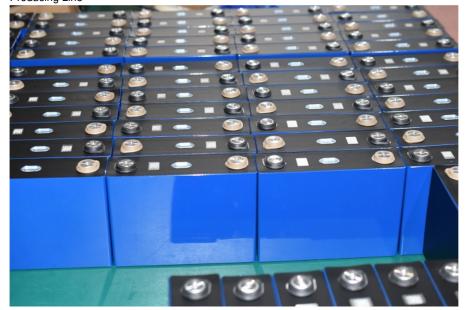

| 37.5Volt                                  |
| Discharging Limit Voltage        | 54Volt                                    |
| Battery Cell                     | 3.2V 100Ah LiFePO4 Prismatic Battery Cell |
| Working Temperature              | -20°C ~ 60°C                              |
| Charging Temperature             | 0 ~ 55                                    |
| Working Humidity                 | 80 %                                      |
| Internal Resistance              | 1mΩ                                       |
| Self Discharging Rate            | 3% Per M                                  |
| OEM / ODM                        | Yes                                       |
| Charging / Discharging Interface | OEM / ODM                                 |



Producing Line





Producing Line





Packing



Shipping and Payment



## **Hunan Pinsheng Energy Technology Co., LTD.**



15616151876



info@pinshengenergy.com



rechargeable-liionbattery.com

NO. 259, Lixiang East Road, Xiangfeng Technology Industry Park, Changsha City, Hunan, China.