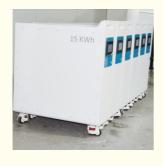

### **Product Specification**

Product Name: 48V 400Ah Home Energy Storage Battery

Cabinet

Material: Steel

• Size: 782(L) \* 500(W) \* 260(T) Mm

Weight: 105Kgs
Voltage: 48V
Capacity: 200Ah
Charging Cut Off Voltage: 37.5V
Discharging: 54V

#### Parameters:

1. Product Name: 48V 200Ah Solar Battery Cabinet 2. Dimension: 782 (L) \* 500 (W) \* 260 (T) mm

3. Weight: 105Kgs

4. Material: Cold Steel with Painting5. Color: White / Customized6. Working Voltage: 48V(51.2V)

#### **Application**

Widely use for Solar System, Telecommunication Base System, Street Light Solar System, Wind Energy Storage System.

| Item                             | Detail                                    |
|----------------------------------|-------------------------------------------|
| Product Name                     | 48V 200Ah Solar Energy Storage System     |
| Series - Parallel Mode           | 16S2P                                     |
| Cycle Life                       | 4000 Times 100% DOD                       |
| Dimension                        | 782 (L) * 500 (W) * 276 ( H ) mm          |
| Weight                           | 105Kgs                                    |
| Battery Box Material             | Steel                                     |
| Color                            | Customized                                |
| Working Voltage                  | 5.12V 48Volt                              |
| Capacity                         | 400Ah(Amp)                                |
| Charging Cut Off Voltage         | 37.5Volt                                  |
| Discharging Limit Voltage        | 54Volt                                    |
| Battery Cell                     | 3.2V 100Ah LiFePO4 Prismatic Battery Cell |
| Working Temperature              | -20°C ~ 60°C                              |
| Charging Temperature             | 0 ~ 55                                    |
| Working Humidity                 | 80 %                                      |
| Internal Resistance              | 1mΩ                                       |
| Self Discharging Rate            | 3% Per M                                  |
| OEM / ODM                        | Yes                                       |
| Charging / Discharging Interface | OEM / ODM                                 |