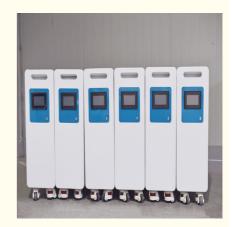

#### **Application**

Widely use for Solar System, Telecommunication Base System, Street Light Solar System, Wind Energy Storage System.

| Item                             | Detail                                    |
|----------------------------------|-------------------------------------------|
| Product Name                     | 48V 200Ah Solar Energy Storage System     |
| Series - Parallel Mode           | 16S2P                                     |
| Cycle Life                       | 4000 Times 100% DOD                       |
| Dimension                        | 782 (L) * 500 (W) * 276 ( H ) mm          |
| Weight                           | 105Kgs                                    |
| Battery Box Material             | Steel                                     |
| Color                            | Customized                                |
| Working Voltage                  | 5.12V 48Volt                              |
| Capacity                         | 400Ah(Amp)                                |
| Charging Cut Off Voltage         | 37.5Volt                                  |
| Discharging Limit Voltage        | 54Volt                                    |
| Battery Cell                     | 3.2V 100Ah LiFePO4 Prismatic Battery Cell |
| Working Temperature              | -20°C ~ 60°C                              |
| Charging Temperature             | 0 ~ 55                                    |
| Working Humidity                 | 80 %                                      |
| Internal Resistance              | 1mΩ                                       |
| Self Discharging Rate            | 3% Per M                                  |
| OEM / ODM                        | Yes                                       |
| Charging / Discharging Interface | OEM / ODM                                 |