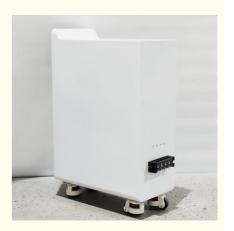

### **Product Specification**

Product Name: 48V 400Ah Home Energy Storage Battery

Cabinet

Material: Steel

• Size: 782(L) \* 500(W) \* 260(T) Mm

Weight: 105Kgs
Voltage: 48V
Capacity: 200Ah
Charging Cut Off Voltage: 37.5V
Discharging: 54V

#### Parameters:

1. Product Name: 48V 200Ah Solar Battery Cabinet 2. Dimension: 782 (L) \* 500 (W) \* 260 (T) mm

3. Weight: 105Kgs

4. Material: Cold Steel with Painting5. Color: White / Customized6. Working Voltage: 48V(51.2V)

7. Capacity: 200Ah

8. Charging Cut Off Voltage: 37.5Volt9. Discharging Limit Voltage: 54Volt

10. Battery Cell: LiFePO4