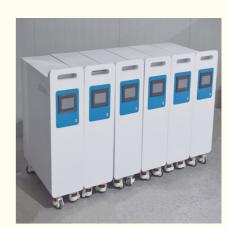

#### Wholesale OEM ODM outdoor 4 wheels 48v 200ah lithium iron phosphate battery cabinet

Model: PE48200

#### Parameters:

1. Product Name: 48V 200Ah Solar Battery Cabinet 2. Dimension: 782 (L) \* 500 (W) \* 260 (T) mm

3. Weight: 105Kgs

4. Material: Cold Steel with Painting 5. Color: White / Customized 6. Working Voltage: 48V(51.2V)

7. Capacity: 200Ah

Sapacity: 2007if
 Charging Cut Off Voltage: 37.5Volt
 Discharging Limit Voltage: 54Volt
 Battery Cell: LiFePO4