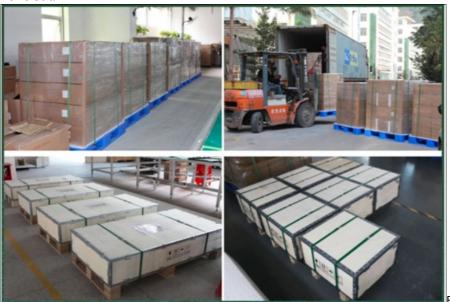

|
| Discharging Limit Voltage        | 54Volt                                    |
| Battery Cell                     | 3.2V 100Ah LiFePO4 Prismatic Battery Cell |
| Working Temperature              | -20°C ~ 60°C                              |
| Charging Temperature             | 0 ~ 55                                    |
| Working Humidity                 | 80 %                                      |
| Internal Resistance              | 1mΩ                                       |
| Self Discharging Rate            | 3% Per M                                  |
| OEM / ODM                        | Yes                                       |
| Charging / Discharging Interface | OEM / ODM                                 |



Producing Line





Producing Line





Packing



Shipping and Payment



# **Hunan Pinsheng Energy Technology Co., LTD.**



15616151876



info@pinshengenergy.com



rechargeable-liionbattery.com

NO. 259, Lixiang East Road, Xiangfeng Technology Industry Park, Changsha City, Hunan, China.