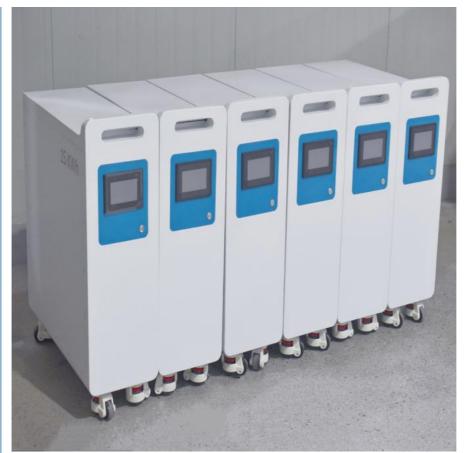

# OEM ODM Outdoor Lithium Iron Phosphate Battery Cabinet 4 Wheels 48v 200ah

# **Product Specification**

Product Name: Solar Energy System 48v Lifepo4 Battery

Material: Steel

• Size: 782(L) \* 500(W) \* 260(T) Mm

Weight: 105Kgs
Voltage: 48V
Capacity: 200Ah
Charging Cut Off Voltage: 37.5V
Discharging: 54V

#### Wholesale OEM ODM outdoor 4 wheels 48v 200ah lithium iron phosphate battery cabinet

Model: PE48200

### **Application**

Widely use for Solar System, Telecommunication Base System, Street Light Solar System, Wind Energy Storage System.

| Item                             | Detail                                    |
|----------------------------------|-------------------------------------------|
| Product Name                     | 48V 200Ah Solar Energy Storage System     |
| Series - Parallel Mode           | 16S2P                                     |
| Cycle Life                       | 4000 Times 100% DOD                       |
| Dimension                        | 782 (L) * 500 (W) * 276 ( H ) mm          |
| Weight                           | 105Kgs                                    |
| Battery Box Material             | Steel                                     |
| Color                            | Customized                                |
| Working Voltage                  | 5.12V 48Volt                              |
| Capacity                         | 400Ah(Amp)                                |
| Charging Cut Off Voltage         | 37.5Volt                                  |
| Discharging Limit Voltage        | 54Volt                                    |
| Battery Cell                     | 3.2V 100Ah LiFePO4 Prismatic Battery Cell |
| Working Temperature              | -20°C ~ 60°C                              |
| Charging Temperature             | 0 ~ 55                                    |
| Working Humidity                 | 80 %                                      |
| Internal Resistance              | 1mΩ                                       |
| Self Discharging Rate            | 3% Per M                                  |
| OEM / ODM                        | Yes                                       |
| Charging / Discharging Interface | OEM / ODM                                 |