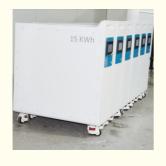

#### Wholesale OEM ODM outdoor 4 wheels 48v 200ah lithium iron phosphate battery cabinet

Model: PE48200

#### Parameters:

1. Product Name: 48V 200Ah Solar Battery Cabinet 2. Dimension: 782 (L) \* 500 (W) \* 260 (T) mm

3. Weight: 105Kgs

4. Material: Cold Steel with Painting 5. Color: White / Customized 6. Working Voltage: 48V(51.2V)

7. Capacity: 200Ah

Sapacity: 2007if
 Charging Cut Off Voltage: 37.5Volt
 Discharging Limit Voltage: 54Volt
 Battery Cell: LiFePO4