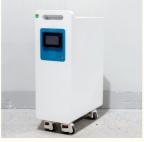

# OEM ODM Outdoor Lithium Iron Phosphate Battery Cabinet 4 Wheels 48v 200ah

# **Product Specification**

Product Name: Solar Energy System 48v Lifepo4 Battery

Material: Steel

• Size: 782(L) \* 500(W) \* 260(T) Mm

Weight: 105Kgs
Voltage: 48V
Capacity: 200Ah
Charging Cut Off Voltage: 37.5V
Discharging: 54V

#### Wholesale OEM ODM outdoor 4 wheels 48v 200ah lithium iron phosphate battery cabinet

Model: PE48200