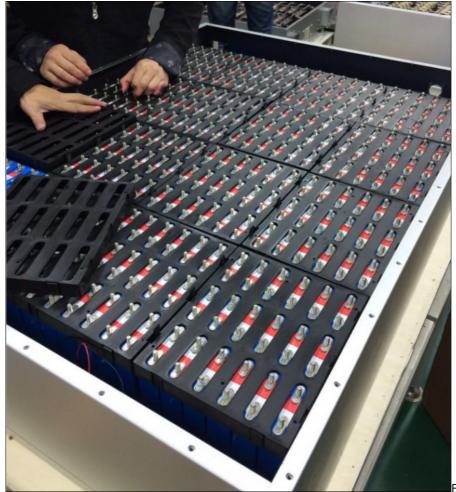

| 37.5Volt                                  |
| Discharging Limit Voltage        | 54Volt                                    |
| Battery Cell                     | 3.2V 100Ah LiFePO4 Prismatic Battery Cell |
| Working Temperature              | -20°C ~ 60°C                              |
| Charging Temperature             | 0 ~ 55                                    |
| Working Humidity                 | 80 %                                      |
| Internal Resistance              | 1mΩ                                       |
| Self Discharging Rate            | 3% Per M                                  |
| OEM / ODM                        | Yes                                       |
| Charging / Discharging Interface | OEM / ODM                                 |



Producing Line





Producing Line





Packing



Shipping and Payment



# **Hunan Pinsheng Energy Technology Co., LTD.**



15616151876



info@pinshengenergy.com



rechargeable-liionbattery.com

NO. 259, Lixiang East Road, Xiangfeng Technology Industry Park, Changsha City, Hunan, China.