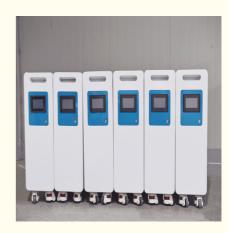

#### Wholesale OEM ODM outdoor 4 wheels 48v 200ah lithium iron phosphate battery cabinet

Model: PE48200

#### Parameters:

1. Product Name: 48V 200Ah Solar Battery Cabinet 2. Dimension: 782 (L) \* 500 (W) \* 260 (T) mm

3. Weight: 105Kgs

4. Material: Cold Steel with Painting 5. Color: White / Customized 6. Working Voltage: 48V(51.2V)

7. Capacity: 200Ah

Sapacity: 2007if
 Charging Cut Off Voltage: 37.5Volt
 Discharging Limit Voltage: 54Volt
 Battery Cell: LiFePO4