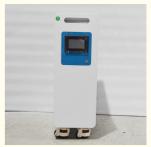

# OEM ODM Outdoor Lithium Iron Phosphate Battery Cabinet 4 Wheels 48v 200ah

# **Product Specification**

Product Name: Solar Energy System 48v Lifepo4 Battery

Material: Steel

• Size: 782(L) \* 500(W) \* 260(T) Mm

Weight: 105Kgs
Voltage: 48V
Capacity: 200Ah
Charging Cut Off Voltage: 37.5V
Discharging: 54V

#### Wholesale OEM ODM outdoor 4 wheels 48v 200ah lithium iron phosphate battery cabinet

Model: PE48200