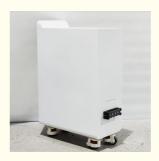

# OEM ODM Outdoor Lithium Iron Phosphate Battery Cabinet 4 Wheels 48v 200ah

# **Product Specification**

Product Name: Solar Energy System 48v Lifepo4 Battery

Material: Steel

• Size: 782(L) \* 500(W) \* 260(T) Mm

Weight: 105Kgs
Voltage: 48V
Capacity: 200Ah
Charging Cut Off Voltage: 37.5V
Discharging: 54V

#### Wholesale OEM ODM outdoor 4 wheels 48v 200ah lithium iron phosphate battery cabinet

Model: PE48200