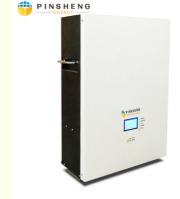

# Home Energy Power Storage Wall Mount Lifepo4 Lithium Ion Battery Pack 48v 100ah

### **Product Specification**

Product Name: Solar Energy Storage Battery

Rated Voltage: 51.2VRated Capacity: 100AH

• Size: L482 X W410 XH276

Charging Cut-off Voltage: 58.8V
Discharge Cut-off Voltage: 42V
Charging Current: 200A
Discharge Current: 200A
Operating Voltage: 58.8V-42V
Operating Temperature: 0-55°C

### More Images

Home Energy Power Storage Wall Mount 48v 100ah Lifepo4 Lithium Ion Battery Pack