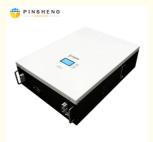

# Home Energy Power Storage Wall Mount Lifepo4 Lithium Ion Battery Pack 48v 100ah

### **Product Specification**

Product Name: Solar Energy Storage Battery

Rated Voltage: 51.2VRated Capacity: 100AH

• Size: L482 X W410 XH276

Charging Cut-off Voltage: 58.8V
Discharge Cut-off Voltage: 42V
Charging Current: 200A
Discharge Current: 200A
Operating Voltage: 58.8V-42V
Operating Temperature: 0-55°C

### More Images

Home Energy Power Storage Wall Mount 48v 100ah Lifepo4 Lithium Ion Battery Pack