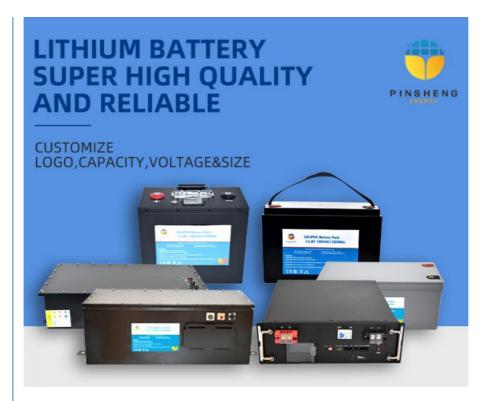

# Home Energy Power Storage Wall Mount Lifepo4 Lithium Ion Battery Pack 48v 100ah

Highlight: Lithium Ion Battery Pack 48v,
 Lithium Ion Battery Pack 100ah

### More Images

Home Energy Power Storage Wall Mount 48v 100ah Lifepo4 Lithium Ion Battery Pack