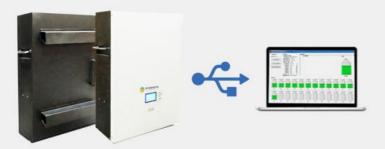

# **Product Advantage**

The computer obtains the internal information of the battery pack through RS485,RS232,CAN.

The computer obtains the internal information of the battery pack via Bluetooth.