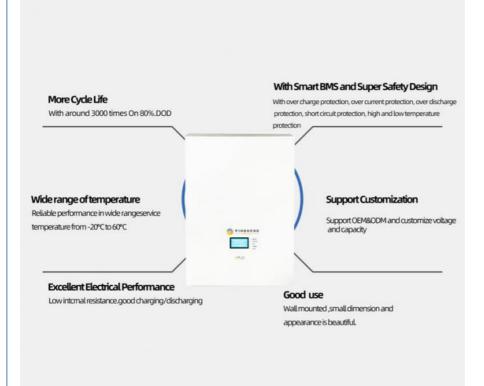

### **Key Features of Pinsheng Lithium Battery**

- 1.Factory Price
- 2. After sales and quality assurance
- 3. Most safe LFP battery technology, no cobalt .
- 4. Long lifetimes
- 5. Easily expandable
- 6. Easily replacement the original lead acid battery .
- 7. Self-engineered BMS
- 8. Short circuit/ Over current/ Over voltage/ Over temperature protection .
- 9.Bluetooth APP available on request to see the status of the battery .
- 10. IP65 waterproof .
- 11. OEM logo available.

# **Product Features**