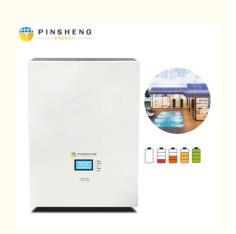

# Home Energy Power Storage Wall Mount Lifepo4 Lithium Ion Battery Pack 48v 100ah

### **Product Specification**

Product Name: Solar Energy Storage Battery

Rated Voltage: 51.2VRated Capacity: 100AH

• Size: L482 X W410 XH276

Charging Cut-off Voltage: 58.8V
Discharge Cut-off Voltage: 42V
Charging Current: 200A
Discharge Current: 200A
Operating Voltage: 58.8V-42V
Operating Temperature: 0-55°C

### More Images

Home Energy Power Storage Wall Mount 48v 100ah Lifepo4 Lithium Ion Battery Pack