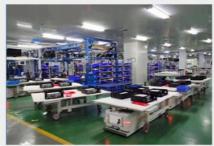

### **Basic Information**

Place of Origin: HUNAN,CHINABrand Name: pinsheng energy

Certification: CE
Model Number: PE48100
Minimum Order Quantity: 1 SET
Delivery Time: 25
Payment Terms: T/T

• Supply Ability: 30000+SET+PER MONTH



### **Product Specification**

Product Name: Solar Energy Storage Battery

Rated Voltage: 51.2VRated Capacity: 100AH

• Size: L482 X W410 XH276

Charging Cut-off Voltage: 58.8V
Discharge Cut-off Voltage: 42V
Charging Current: 200A
Discharge Current: 200A
Operating Voltage: 58.8V-42V
Operating Temperature: 0-55°C

Highlight: Lithium Ion Battery Pack 48v,
 Lithium Ion Battery Pack 100ah



### More Images









Home Energy Power Storage Wall Mount 48v 100ah Lifepo4 Lithium Ion Battery Pack

# Company Display



## Hunan Pinsheng Energy Technology Co.,LTD







# **CERTIFICATE**

















### **Key Features of Pinsheng Lithium Battery**

- 1.Factory Price
- 2. After sales and quality assurance
- 3. Most safe LFP battery technology, no cobalt .
- 4. Long lifetimes
- 5. Easily expandable
- 6. Easily replacement the original lead acid battery .
- 7. Self-engineered BMS
- 8. Short circuit/ Over current/ Over voltage/ Over temperature protection .
- 9.Bluetooth APP available on request to see the status of the battery .
- 10. IP65 waterproof .
- 11. OEM logo available.

### Specifications:

| эрээшэчий.                |                              |
|---------------------------|------------------------------|
| II.                       | Solar Energy Storage Battery |
| Rated voltage             | 48V                          |
| Rated Capa