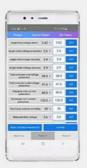

# **Product Advantage**

The computer obtains the internal information of the battery pack through RS485,RS232,CAN.

The computer obtains the internal information of the battery pack via Bluetooth.