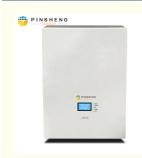

# Home Energy Power Storage Wall Mount Lifepo4 Lithium Ion Battery Pack 48v 100ah

### **Product Specification**

Product Name: Solar Energy Storage Battery

Rated Voltage: 51.2VRated Capacity: 100AH

• Size: L482 X W410 XH276

Charging Cut-off Voltage: 58.8V
Discharge Cut-off Voltage: 42V
Charging Current: 200A
Discharge Current: 200A
Operating Voltage: 58.8V-42V
Operating Temperature: 0-55°C

### More Images

Home Energy Power Storage Wall Mount 48v 100ah Lifepo4 Lithium Ion Battery Pack