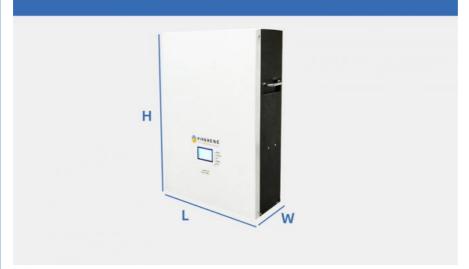

### **Product Specification**

Product Name: Solar Energy Storage Battery

Rated Voltage: 51.2VRated Capacity: 100AH

• Size: L482 X W410 XH276

Charging Cut-off Voltage: 58.8V
Discharge Cut-off Voltage: 42V
Charging Current: 200A
Discharge Current: 200A
Operating Voltage: 58.8V-42V
Operating Temperature: 0-55°C

### Specifications:

| эрээшэчий.                |                              |
|---------------------------|------------------------------|
| II.                       | Solar Energy Storage Battery |
| Rated voltage             | 48V                          |
| Rated Capacity            | 100AH                        |
| size                      | L482MM x W410MM              |
|                           | xH276MM                      |
|                           | 58.8V                        |
| Discharge cut-off voltage | 42V                          |
| Charging current          | 200A                         |
| Discharge current         | 200A                         |
| Operating Voltage         | 58.8V-42V                    |
| Operating temperature     | 20-60°C                      |