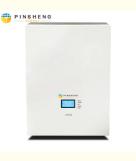

# Home Energy Power Storage Wall Mount Lifepo4 Lithium Ion Battery Pack 48v 100ah

### **Product Specification**

Product Name: Solar Energy Storage Battery

Rated Voltage: 51.2VRated Capacity: 100AH

• Size: L482 X W410 XH276

Charging Cut-off Voltage: 58.8V
Discharge Cut-off Voltage: 42V
Charging Current: 200A
Discharge Current: 200A
Operating Voltage: 58.8V-42V
Operating Temperature: 0-55°C

### More Images

Home Energy Power Storage Wall Mount 48v 100ah Lifepo4 Lithium Ion Battery Pack