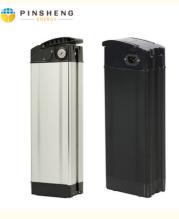

#### High Capacity Grade A Electric Bikes Lithium Ion Lifepo4 Battery 48V 20Ah

UN38.3 Lithium Ion Lifepo4 Battery

PINSHENG

Our Product Introduction

High Capacity New Grade A Electric Bikes Lithium Ion Lifepo4 Battery 48V 20Ah