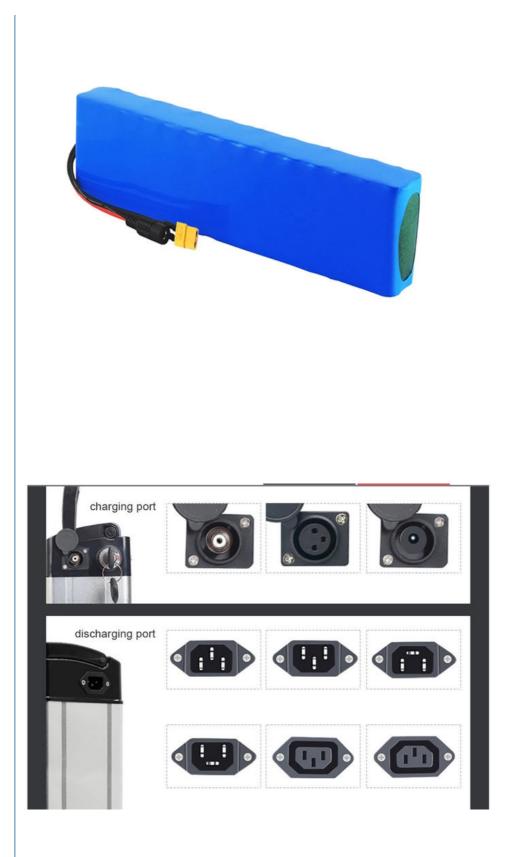

UN38.3 Lithium Ion Lifepo4 Battery

PINSHENG

Our Product Introduction

High Capacity New Grade A Electric Bikes Lithium Ion Lifepo4 Battery 48V 20Ah