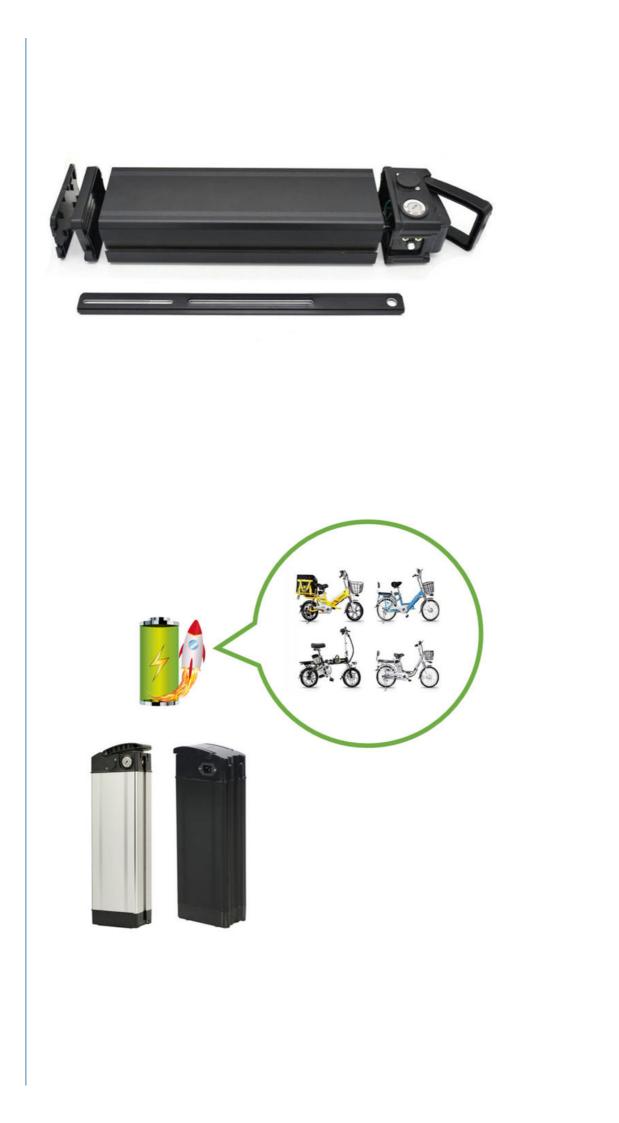

UN38.3 Lithium Ion Lifepo4 Battery

PINSHENG

Our Product Introduction

High Capacity New Grade A Electric Bikes Lithium Ion Lifepo4 Battery 48V 20Ah