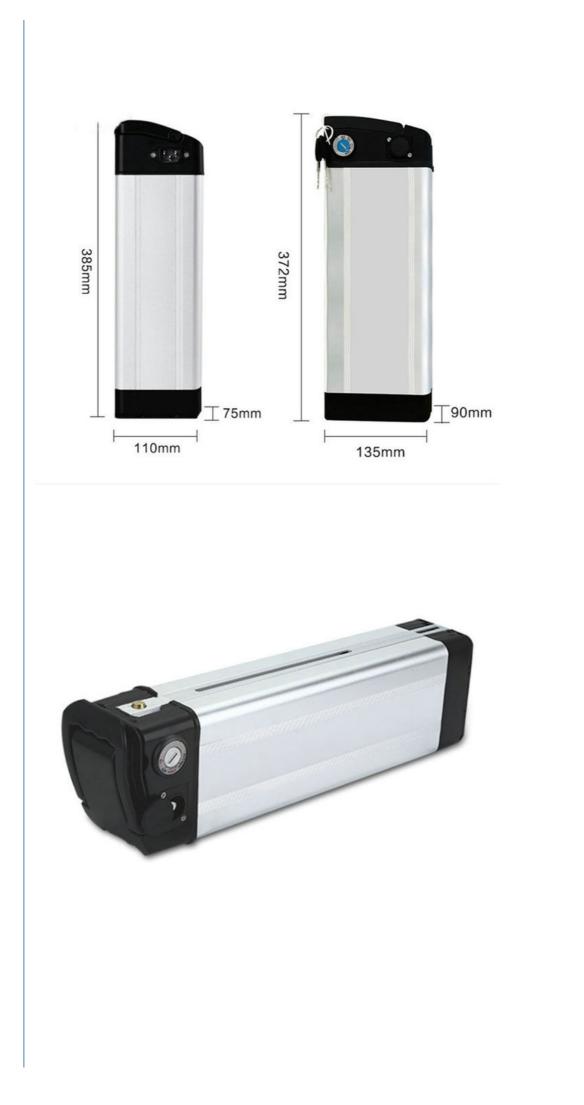

Specifications :

| 00  |      |         |       |        |  |
|-----|------|---------|-------|--------|--|
| 48v | 10Ah | batterv | paran | neters |  |

|                                                                                                                                                                                                                              | 48v 10Ah battery parameters                                                                                                                                                                                                                        |
|------------------------------------------------------------------------------------------------------------------------------------------------------------------------------------------------------------------------------|----------------------------------------------------------------------------------------------------------------------------------------------------------------------------------------------------------------------------------------------------|
| ote                                                                                                                                                                                                                          | Battery Type lifepo4 cell                                                                                                                                                                                                                          |
| andard charge and discharge                                                                                                                                                                                                  | Nominal Capacity 10Ah at 23±2                                                                                                                                                                                                                      |
|                                                                                                                                                                                                                              | Nominal Voltage 36V                                                                                                                                                                                                                                |
|                                                                                                                                                                                                                              | 288Energy 480Wh at 23±2                                                                                                                                                                                                                            |
|                                                                                                                                                                                                                              | Weight 6KG                                                                                                                                                                                                                                         |
| can adjustable                                                                                                                                                                                                               | Size 76*110*385mm                                                                                                                                                                                                                                  |
|                                                                                                                                                                                                                              | Nominal Capacity 10Ah                                                                                                                                                                                                                              |
|                                                                                                                                                                                                                              | Charging Voltage 54.75±0.15V                                                                                                                                                                                                                       |
|                                                                                                                                                                                                                              | Discharge End Voltage 37.5±0.3V                                                                                                                                                                                                                    |
| empeature23±2 ,charge end with 2.5h or current drops to 02C                                                                                                                                                                  | Standard Charging Method CC and CCV is 5A                                                                                                                                                                                                          |
| emperature23±2                                                                                                                                                                                                               | Max.Charge Current 10A                                                                                                                                                                                                                             |
| onstant Current Discharge with 1C                                                                                                                                                                                            | Standard Discharging<br>Method                                                                                                                                                                                                                     |
| ischarge Time: Less than 60 s(at23±2)                                                                                                                                                                                        | Max.Discharge Current 20A                                                                                                                                                                                                                          |
| C/1C, Retention ≥70% of initial capacity                                                                                                                                                                                     | Cycle life ~1000cycles                                                                                                                                                                                                                             |
| harging Operating                                                                                                                                                                                                            | Operating Temperature 0 ~45                                                                                                                                                                                                                        |
| ischarging Operating                                                                                                                                                                                                         | -20 ~45                                                                                                                                                                                                                                            |
| empeature23±2 ,charge end with 2.5h or current drop<br>02C<br>emperature23±2<br>onstant Current Discharge with 1C<br>ischarge Time: Less than 60 s(at23±2 )<br>C/1C, Retention ≥70% of initial capacity<br>harging Operating | Nominal Capacity10AhCharging Voltage54.75±0.15VDischarge End Voltage37.5±0.3VStandard Charging MethodCC and CCV is 5AMax.Charge Current10AStandard Discharging<br>Method10AMax.Discharge Current20ACycle life~1000cyclesOperating Temperature0 ~45 |