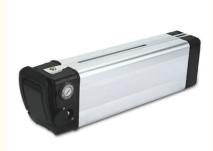

#### High Capacity Grade A Electric Bikes Lithium Ion Lifepo4 Battery 48V 20Ah

UN38.3 Lithium Ion Lifepo4 Battery

PINSHENG

Our Product Introduction

High Capacity New Grade A Electric Bikes Lithium Ion Lifepo4 Battery 48V 20Ah