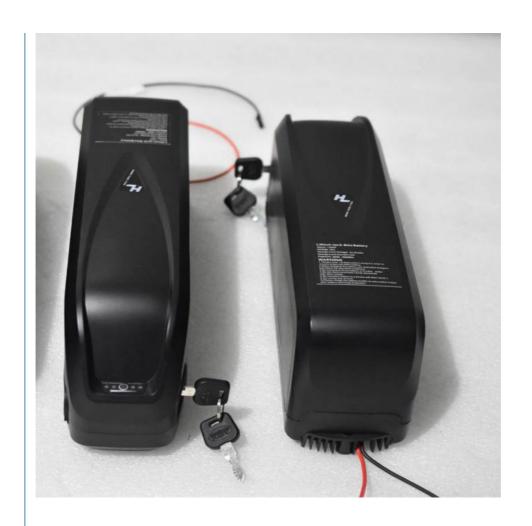

## 18650 Grade A Cell Electric Bike 48V 20Ah Lifepo4 Lithium Battery Pack

• Capacity: 20Ah

• Highlight: 18650 Grade A Cell,

48V 20Ah Lithium Battery Pack

### More Images