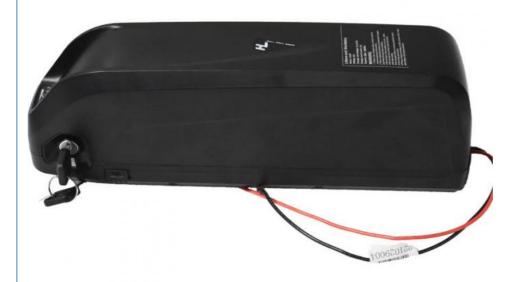

## 18650 Grade A Cell Electric Bike 48V 20Ah Lifepo4 Lithium Battery Pack

• Capacity: 20Ah

• Highlight: 18650 Grade A Cell,

48V 20Ah Lithium Battery Pack

### More Images