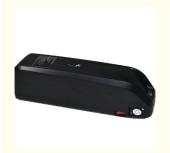

## 18650 Grade A Cell Electric Bike 48V 20Ah Lifepo4 Lithium Battery Pack

### **Product Specification**

Anode Material: NCMChargeable: Yes

Application: Electric Bicycle, electric Scooter, golf Cart, etc.

Battery Size: 48V 20Ah
The Charging Ratio: 0.5C
The Discharge Rate: 1C

• Certificate: CE/MSDS/UN38.3

• Capacity: 20Ah

• Highlight: 18650 Grade A Cell,

48V 20Ah Lithium Battery Pack