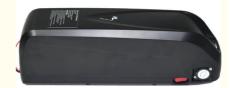

## 18650 Grade A Cell Electric Bike 48V 20Ah Lifepo4 Lithium Battery Pack

### **Product Specification**

Anode Material: NCMChargeable: Yes

Application: Electric Bicycle, electric Scooter, golf Cart, etc.

Battery Size: 48V 20Ah
The Charging Ratio: 0.5C
The Discharge Rate: 1C

• Certificate: CE/MSDS/UN38.3

• Capacity: 20Ah

• Highlight: 18650 Grade A Cell,

48V 20Ah Lithium Battery Pack