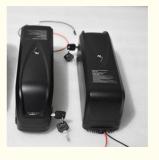

## 18650 Grade A Cell Electric Bike 48V 20Ah Lifepo4 Lithium Battery Pack

### **Product Specification**

Anode Material: NCMChargeable: Yes

Application: Electric Bicycle, electric Scooter, golf Cart, etc.

Battery Size: 48V 20Ah
The Charging Ratio: 0.5C
The Discharge Rate: 1C

• Certificate: CE/MSDS/UN38.3

• Capacity: 20Ah

• Highlight: 18650 Grade A Cell,

48V 20Ah Lithium Battery Pack

### Specifications

| Specifications.                |                  |                                                                |
|--------------------------------|------------------|----------------------------------------------------------------|
| 48v 20Ah battery parameters    |                  |                                                                |
| Battery Type                   | lifepo4 cell     | Note                                                           |
| Nominal Capacity               | 20Ah at 23±2     | Standard charge and discharge                                  |
| Nominal Voltage                | 36V              |                                                                |
| 288Energy                      | 480Wh at 23±2    |                                                                |
| Weight                         | 6KG              |                                                                |
| Size                           | 455*85*139mm     | it can adjustable                                              |
| Nominal Capacity               | 20Ah             |                                                                |
| Charging Voltage               | 54.75±0.15V      |                                                                |
| Discharge End Voltage          | 37.5±0.3V        |                                                                |
| Standard Charging Method       | CC and CCV is 5A | Tempeature23±2 ,charge end with 2.5h or current drops to 0.02C |
| Max.Charge Current             | 10A              | Temperature23±2                                                |
| Standard Discharging<br>Method | 10A              | Constant Current Discharge with 1C                             |
| Max.Discharge Current          | 20A              | Discharge Time: Less than 60 s(at23±2)                         |
| Cycle life                     | ~1000cycles      | 1C/1C, Retention ≥70% of initial capacity                      |
| Operating Temperature          | 0 ~45            | Charging Operating                                             |
|                                | -20 ~45          | Discharging Operating                                          |