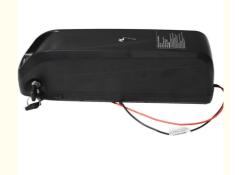

## 18650 Grade A Cell Electric Bike 48V 20Ah Lifepo4 Lithium Battery Pack

### **Product Specification**

Anode Material: NCMChargeable: Yes

Application: Electric Bicycle, electric Scooter, golf Cart, etc.

Battery Size: 48V 20Ah
The Charging Ratio: 0.5C
The Discharge Rate: 1C

• Certificate: CE/MSDS/UN38.3

• Capacity: 20Ah

• Highlight: 18650 Grade A Cell,

48V 20Ah Lithium Battery Pack