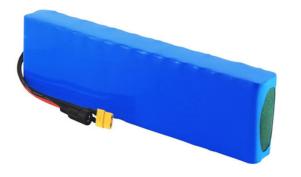

Certificate: CE/MSDS/UN38.3 Capacity: 10ah-100ah

Electric Bike Battery 48V 20Ah, 18650 Electric Bicycle Battery 750W Highlight:

Battery Type lifepo4 cell Note

Nominal Capacity 10Ah at 23±2 Standard charge and discharge

Nominal Voltage 36V

| 288Energy                      | 480Wh at<br>23±2    |                                                                |
|--------------------------------|---------------------|----------------------------------------------------------------|
| Weight                         | 6KG                 |                                                                |
| Size                           | 76*110*385m<br>m    | it can adjustable                                              |
| Nominal Capacity               | 10Ah                |                                                                |
| Charging Voltage               | 54.75±0.15V         |                                                                |
| Discharge End Voltage          | 37.5±0.3V           |                                                                |
| Standard Charging<br>Method    | CC and CCV<br>is 5A | Tempeature23±2 ,charge end with 2.5h or current drops to 0.02C |
| Max.Charge Current             | 10A                 | Temperature23±2                                                |
| Standard Discharging<br>Method | 10A                 | Constant Current Discharge with 1C                             |
| Max.Discharge Current          | 20A                 | Discharge Time: Less than 60 s(at23±2)                         |
| Cycle life                     | ~1000cycles         | 1C/1C, Retention ≥70% of initial capacity                      |