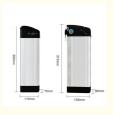

## **Product Specification**

 Anode Material: • Chargeable:

Home Appliances, Consumer Electronics, BOATS, Golf Carts, SUBMARINES, Ele • Application:

 Battery Size: 36v 10ah . The Charging Ratio: • The Discharge Rate:

Battery Type lifepo4 cell Note

Nominal Capacity 10Ah at 23±2 Standard charge and discharge

Nominal Voltage 36V

| 288Energy                      | 480Wh at<br>23±2    |                                                                |
|--------------------------------|---------------------|----------------------------------------------------------------|
| Weight                         | 6KG                 |                                                                |
| Size                           | 76*110*385m<br>m    | it can adjustable                                              |
| Nominal Capacity               | 10Ah                |                                                                |
| Charging Voltage               | 54.75±0.15V         |                                                                |
| Discharge End Voltage          | 37.5±0.3V           |                                                                |
| Standard Charging<br>Method    | CC and CCV<br>is 5A | Tempeature23±2 ,charge end with 2.5h or current drops to 0.02C |
| Max.Charge Current             | 10A                 | Temperature23±2                                                |
| Standard Discharging<br>Method | 10A                 | Constant Current Discharge with 1C                             |
| Max.Discharge Current          | 20A                 | Discharge Time: Less than 60 s(at23±2)                         |
| Cycle life                     | ~1000cycles         | 1C/1C, Retention ≥70% of initial capacity                      |