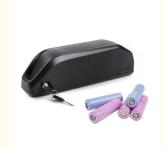

## 18650 Grade A Electric Bike Battery 48V 20Ah For 250W 350W 500W 750W **Electric Bicycle**

Certificate: CE/MSDS/UN38.3 Capacity: 10ah-100ah

Electric Bike Battery 48V 20Ah, 18650 Electric Bicycle Battery 750W Highlight:

## **Product Description**

Factory Direct Price 18650 Grade A Cell Electric Bike Battery 48V 20Ah For 250W 350W 500W 750W Electric Bicycle