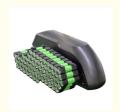

## 18650 Grade A Electric Bike Battery 48V 20Ah For 250W 350W 500W 750W **Electric Bicycle**

## **Product Description**

Factory Direct Price 18650 Grade A Cell Electric Bike Battery 48V 20Ah For 250W 350W 500W 750W Electric Bicycle

## **Key Features of Pinsheng Energy Battery:**

- 1.Factory Price
- 2. After sales and quality assurance
- 3. Most safe LFP battery technology, no cobalt .
- 4. Long lifetimes ->5000 cycles
- 5. Easily expandable
- 6. Easily replacement the original lead acid battery .
- 7. Self-engineered BMS
- 8. Short circuit/ Over current/ Over voltage/ Over temperature protection .
- $9. \\ \mbox{Bluetooth APP}$  available on request to see the status of the battery .
- 10. IP65 waterproof .
- 11. OEM logo available Specifications: