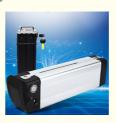

## 18650 Grade A Electric Bike Battery 48V 20Ah For 250W 350W 500W 750W **Electric Bicycle**

Certificate: CE/MSDS/UN38.3 Capacity: 10ah-100ah

Electric Bike Battery 48V 20Ah, 18650 Electric Bicycle Battery 750W Highlight:

## **Product Description**

Factory Direct Price 18650 Grade A Cell Electric Bike Battery 48V 20Ah For 250W 350W 500W 750W Electric Bicycle