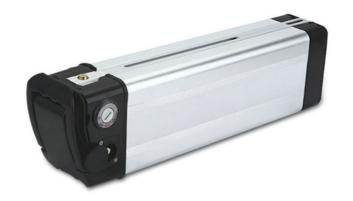

## **Product Specification**

 Anode Material: • Chargeable:

Home Appliances, Consumer Electronics, BOATS, Golf Carts, SUBMARINES, Ele • Application:

 Battery Size: 36v 10ah . The Charging Ratio: • The Discharge Rate:

Battery Type lifepo4 cell Note

Nominal Capacity 10Ah at 23±2 Standard charge and discharge

Nominal Voltage 36V

| 288Energy                      | 480Wh at<br>23±2    |                                                                |
|--------------------------------|---------------------|----------------------------------------------------------------|
| Weight                         | 6KG                 |                                                                |
| Size                           | 76*110*385m<br>m    | it can adjustable                                              |
| Nominal Capacity               | 10Ah                |                                                                |
| Charging Voltage               | 54.75±0.15V         |                                                                |
| Discharge End Voltage          | 37.5±0.3V           |                                                                |
| Standard Charging<br>Method    | CC and CCV<br>is 5A | Tempeature23±2 ,charge end with 2.5h or current drops to 0.02C |
| Max.Charge Current             | 10A                 | Temperature23±2                                                |
| Standard Discharging<br>Method | 10A                 | Constant Current Discharge with 1C                             |
| Max.Discharge Current          | 20A                 | Discharge Time: Less than 60 s(at23±2)                         |
| Cycle life                     | ~1000cycles         | 1C/1C, Retention ≥70% of initial capacity                      |