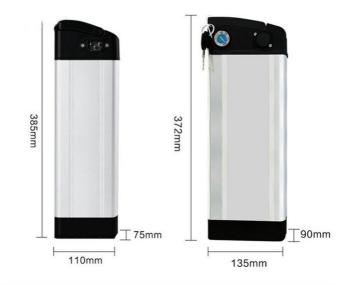

Battery Type lifepo4 cell Note

Nominal Capacity 10Ah at 23±2 Standard charge and discharge

Nominal Voltage 36V

| 288Energy                      | 480Wh at<br>23±2    |                                                                |
|--------------------------------|---------------------|----------------------------------------------------------------|
| Weight                         | 6KG                 |                                                                |
| Size                           | 76*110*385m<br>m    | it can adjustable                                              |
| Nominal Capacity               | 10Ah                |                                                                |
| Charging Voltage               | 54.75±0.15V         |                                                                |
| Discharge End Voltage          | 37.5±0.3V           |                                                                |
| Standard Charging<br>Method    | CC and CCV<br>is 5A | Tempeature23±2 ,charge end with 2.5h or current drops to 0.02C |
| Max.Charge Current             | 10A                 | Temperature23±2                                                |
| Standard Discharging<br>Method | 10A                 | Constant Current Discharge with 1C                             |
| Max.Discharge Current          | 20A                 | Discharge Time: Less than 60 s(at23±2)                         |
| Cycle life                     | ~1000cycles         | 1C/1C, Retention ≥70% of initial capacity                      |