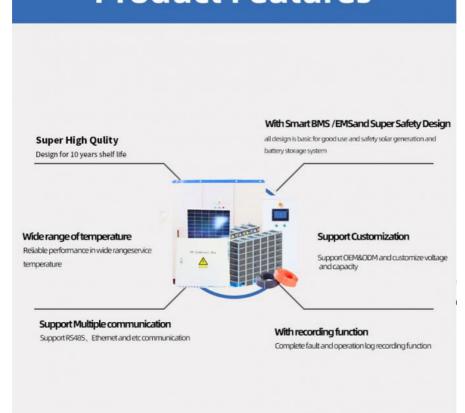

Rated voltage             | 200V-600V                   |
| Rated Capacity            | 500Ah-2000Ah                |
| Size                      | L5.8m x W2.4m xH2.4m        |
| Charging cut-off voltage  | 200-600V or Customized      |
| Discharge cut-off voltage | 200-600V or Customized      |
| Charging current          | Customized                  |
| Discharge current         | Customized                  |
| Operating Voltage         | Customized                  |
| Operating temperature     | 20-60°C                     |
|                           |                             |

# **Company Display**



#### **Hunan Pinsheng Energy Technology Co.,LTD**







#### **CERTIFICATE**

















# **Company Display**

# **Detail display**













# **Product Features**



# Application scenario Intelligent Solar Energy Management System APP Management Cloud server PV Combiner Box Solar controller Inverter Utility Gri

# PROJECT CASE













# **PRODUCT SPECIFICATION**

| No. | Model                      | Picture         | Description                                                                                                                             | Qty. |
|-----|----------------------------|-----------------|-----------------------------------------------------------------------------------------------------------------------------------------|------|
| 1   | Solar Panel                |                 | Mono Power: 5 40W Voltage(Vmp): 41.65V Voltage(Voc): 49.5V Connection: 15pcs in series as a string, 180 strings in parallel             |