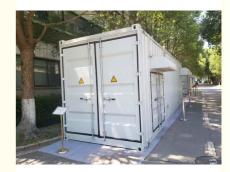

#### More Images

#### **Product Specification**

Product Nam: Solar Energy Storage System

Rated Voltage: 300-600V
 Rated Capacity: 500KW-2MW
 Charging Current: Customized
 Discharge Current: Customized
 Operating Voltage: Customized
 Operating Temperature: -20 -60°C
 BMS: BMS+Relay

| Product name              | Solar Energy Storage System |
|---------------------------|-----------------------------|
| Rated voltage             | 200V-600V                   |
| Rated Capacity            | 500Ah-2000Ah                |
| Size                      | L5.8m x W2.4m xH2.4m        |
| Charging cut-off voltage  | 200-600V or Customized      |
| Discharge cut-off voltage | 200-600V or Customized      |
| Charging current          | Customized                  |
| Discharge current         | Customized                  |
| Operating Voltage         | Customized                  |
| Operating temperature     | 20-60°C                     |
|                           |                             |