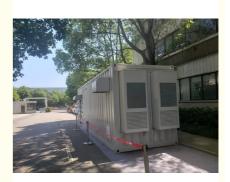

#### More Images

#### **Product Specification**

Product Nam: Solar Energy Storage System

Rated Voltage: 300-600V
 Rated Capacity: 500KW-2MW
 Charging Current: Customized
 Discharge Current: Customized
 Operating Voltage: Customized
 Operating Temperature: -20 -60°C
 BMS: BMS+Relay

| Product name              | Solar Energy Storage System |
|---------------------------|-----------------------------|
| Rated voltage             | 200V-600V                   |
| Rated Capacity            | 500Ah-2000Ah                |
| Size                      | L5.8m x W2.4m xH2.4m        |
| Charging cut-off voltage  | 200-600V or Customized      |
| Discharge cut-off voltage | 200-600V or Customized      |
| Charging current          | Customized                  |
| Discharge current         | Customized                  |
| Operating Voltage         | Customized                  |
| Operating temperature     | 20-60°C                     |
|                           |                             |