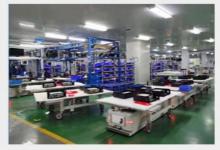

Product name              | Solar Energy Storage System |
|---------------------------|-----------------------------|
| Rated voltage             | 200V-600V                   |
| Rated Capacity            | 500Ah-2000Ah                |
| Size                      | L5.8m x W2.4m xH2.4m        |
| Charging cut-off voltage  | 200-600V or Customized      |
| Discharge cut-off voltage | 200-600V or Customized      |
| Charging current          | Customized                  |
| Discharge current         | Customized                  |
| Operating Voltage         | Customized                  |
| Operating temperature     | 20-60°C                     |
|                           |                             |

# **Company Display**



#### **Hunan Pinsheng Energy Technology Co.,LTD**







#### **CERTIFICATE**

















# **Company Display**

# **Detail display**













# **Product Features**



# Application scenario Intelligent Solar Energy Management System APP Management Cloud server PV Combiner Box Solar controller Inverter Utility Gri

# PROJECT CASE













# **PRODUCT SPECIFICATION**

| No. | Model                      | Picture         | Description                                                                                                                             | Qty. |
|-----|----------------------------|-----------------|-----------------------------------------------------------------------------------------------------------------------------------------|------|
| 1   | Solar Panel                |                 | Mono Power: 5 40