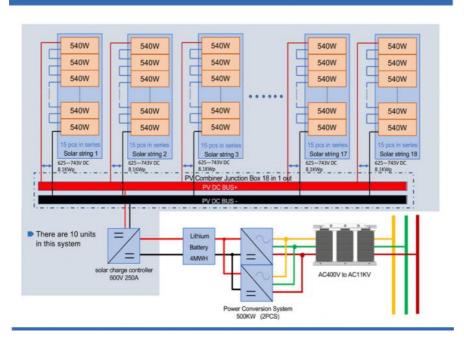

# Application scenario Intelligent Solar Energy Management System APP Management Cloud server PV Combiner Box Solar controller Inverter Utility Gri

# PROJECT CASE

# **PRODUCT SPECIFICATION**

| No. | Model                      | Picture         | Description                                                                                                                             | Qty. |
|-----|----------------------------|-----------------|-----------------------------------------------------------------------------------------------------------------------------------------|------|
| 1   | Solar Panel                |                 | Mono Power: 5 40W Voltage(Vmp): 41.65V Voltage(Voc): 49.5V Connection: 15pcs in series as a string, 180 strings in parallel             | 2700 |
| 2   | PV Combiner Box            | Pr Combiner for | 18 input 1 output<br>(Switches, Breaker, SPD)<br>1 pcs boxe connect with 1<br>unit controller                                           | 10   |
| 3   | Battery                    |                 | 588.8V 450AH battery group                                                                                                              |      |
| 4   | Solar charge<br>Controller |                 | Solar power:150KW MPPT Mode Rated voltage: 600Vdc Charge current: 250A LCD display 2pcs in parallel Optional:RS485/Wifi/GPRS 1 PV input | 10   |
| 5   | Wifi/GPRS/Ethernet         | ((00))          | Wifi/GPRS(2G/3G)                                                                                                                        | 4    |
|     |                            | Models APP PC   | GPRS(4G)                                                                                                                                | 4    |
| 6   | PCS                        |                 | Nominal Power: 500KW<br>DC input: 500-750V<br>Out put:<br>AC380/400/415V<br>50HZ/60HZ<br>2 units in parallel(without<br>loadsterminals) | 2    |

#### **OFF GRID SOLAR POWER SYSTEM DIAGRAM**