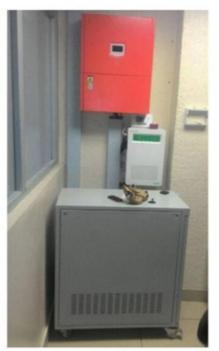

|
| Charging cut-off voltage  | 200-600V or Customized      |
| Discharge cut-off voltage | 200-600V or Customized      |
| Charging current          | Customized                  |
| Discharge current         | Customized                  |
| Operating Voltage         | Customized                  |
| Operating temperature     | 20-60°C                     |
|                           |                             |

# **Company Display**



#### **Hunan Pinsheng Energy Technology Co.,LTD**







#### **CERTIFICATE**

















# **Company Display**

# **Detail display**













# **Product Features**



# Application scenario Intelligent Solar Energy Management System APP Management Cloud server PV Combiner Box Solar controller Inverter Utility Gri

# PROJECT CASE













# **PRODUCT SPECIFICATION**

| No. | Model                      | Picture         | Description                                                                                                                             | Qty. |
|-----|----------------------------|-----------------|-----------------------------------------------------------------------------------------------------------------------------------------|------|
| 1   | Solar Panel                |                 | Mono Power: 5 40W Voltage(Vmp): 41.65V Voltage(Voc): 49.5V Connection: 15pcs in series as a string, 180 strings in parallel             | 2700 |
| 2   | PV Combiner Box            | Pr Combiner for | 18 input 1 output<br>(Switches, Breaker, SPD)<br>1 pcs boxe connect with 1<br>unit controller