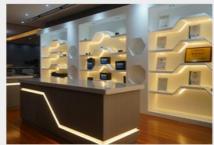

| Product name              | Solar Energy Storage System |
|---------------------------|-----------------------------|
| Rated voltage             | 200V-600V                   |
| Rated Capacity            | 500Ah-2000Ah                |
| Size                      | L5.8m x W2.4m xH2.4m        |
| Charging cut-off voltage  | 200-600V or Customized      |
| Discharge cut-off voltage | 200-600V or Customized      |
| Charging current          | Customized                  |
| Discharge current         | Customized                  |
| Operating Voltage         | Customized                  |
| Operating temperature     | 20-60°C                     |
|                           |                             |

# **Company Display**



#### **Hunan Pinsheng Energy Technology Co.,LTD**







#### **CERTIFICATE**

















# **Company Display**

# **Detail display**













# **Product Features**



# Application scenario Intelligent Solar Energy Management System APP Management Cloud server PV Combiner Box Solar controller Inverter Utility Gri

# PROJECT CASE













# **PRODUCT SPECIFICATION**

| No. | Model                      | Picture         | Description                                                                                                                             | Qty. |
|-----|----------------------------|-----------------|-----------------------------------------------------------------------------------------------------------------------------------------|------|
| 1   | Solar Panel                |                 | Mono Power: 5