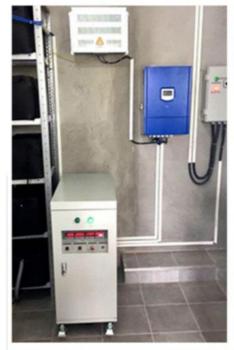

m        |
| Charging cut-off voltage  | 200-600V or Customized      |
| Discharge cut-off voltage | 200-600V or Customized      |
| Charging current          | Customized                  |
| Discharge current         | Customized                  |
| Operating Voltage         | Customized                  |
| Operating temperature     | 20-60°C                     |
|                           |                             |

# **Company Display**



#### **Hunan Pinsheng Energy Technology Co.,LTD**







#### **CERTIFICATE**

















# **Company Display**

# **Detail display**













# **Product Features**



# Application scenario Intelligent Solar Energy Management System APP Management Cloud server PV Combiner Box Solar controller Inverter Utility Gri

# PROJECT CASE













# **PRODUCT SPECIFICATION**

| No. | Model                      | Picture         | Description                                                                                                                             | Qty. |
|-----|----------------------------|-----------------|-----------------------------------------------------------------------------------------------------------------------------------------|------|
| 1   | Solar Panel                |                 | Mono Power: 5 40W Voltage(Vmp): 41.65V Voltage(Voc): 49.5V Connection: 15pcs in series as a string, 180 strings in parallel             | 2700 |
| 2   | PV Combiner Box            | Pr Combiner for | 18 input 1 output<br>(Switches, Breaker, SPD)<br>1 pcs boxe connect with 1<br>unit controller