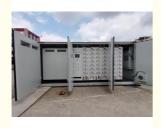

#### More Images

#### **Product Specification**

Product Nam: Solar Energy Storage System

Rated Voltage: 300-600V
 Rated Capacity: 500KW-2MW
 Charging Current: Customized
 Discharge Current: Customized
 Operating Voltage: Customized
 Operating Temperature: -20 -60°C
 BMS: BMS+Relay

| Product name              | Solar Energy Storage System |
|---------------------------|-----------------------------|
| Rated voltage             | 200V-600V                   |
| Rated Capacity            | 500Ah-2000Ah                |
| Size                      | L5.8m x W2.4m xH2.4m        |
| Charging cut-off voltage  | 200-600V or Customized      |
| Discharge cut-off voltage | 200-600V or Customized      |
| Charging current          | Customized                  |
| Discharge current         | Customized                  |
| Operating Voltage         | Customized                  |
| Operating temperature     | 20-60°C                     |
|                           |                             |