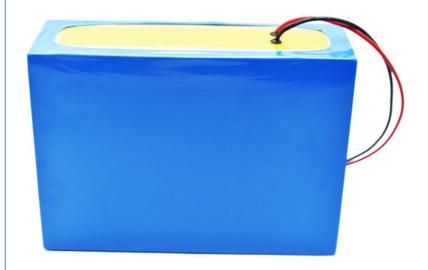

### **Product Specification**

• NAME: Lifepo4/nmc Lithium Ion Battery

Voltage: 48v/60v/72vNorminal Capacity: 10ah-100ah

• Shell: Aluminum/mental Case

• SIZE: CUSTOMIZED

• Life Cycle: 3500

Ptorction: SMART BMS Warranty: 5 YEARS

**Specifications:** 

| product name              | 72v 60ah Lifepo4 Battery Pack |
|---------------------------|-------------------------------|
| Rated voltage             | 72                            |
| Rated Capacity            | 60Ah                          |
| size                      | Customized                    |
| Charging cut-off voltage  | 84.1V                         |
| Discharge cut-off voltage | 67V                           |
| Charging current          | 48A                           |
| Discharge current         | 60A                           |
| Operating Voltage         | 84v-72v                       |
| Operating temperature     | 20-60°C                       |
|                           |                               |