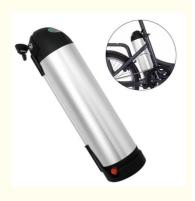

# Ev Lithium Battery Pack Scooter Electric 72v Ebike Battery Pack Electric Bicycle Battery

### **Product Specification**

• NAME: Lifepo4/nmc Lithium Ion Battery

Voltage: 48v/60v/72vNorminal Capacity: 10ah-100ah

• Shell: Aluminum/mental Case

• SIZE: CUSTOMIZED

• Life Cycle: 3500

Ptorction: SMART BMS Warranty: 5 YEARS

Highlight: MSDS Ev Lithium Battery Pack,

72v Ebike Battery Pack

### **Product Description**

72v Ev Lithium Battery Pack Battery Scooter Electric 72v Ebike Battery Pack Electric Bicycle Battery