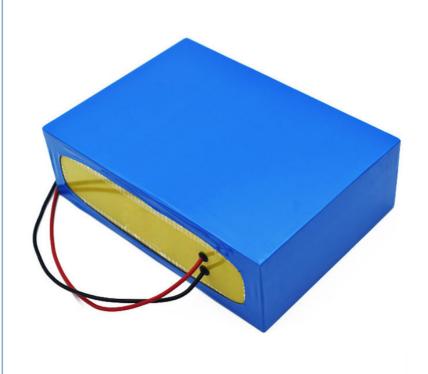

### **Product Specification**

• NAME: Lifepo4/nmc Lithium Ion Battery

Voltage: 48v/60v/72vNorminal Capacity: 10ah-100ah

• Shell: Aluminum/mental Case

• SIZE: CUSTOMIZED

• Life Cycle: 3500

Ptorction: SMART BMS Warranty: 5 YEARS

### **Product Description**

72v Ev Lithium Battery Pack Battery Scooter Electric 72v Ebike Battery Pack Electric Bicycle Battery

**Specifications:** 

| product name              | 72v 60ah Lifepo4 Battery Pack |
|---------------------------|-------------------------------|
| Rated voltage             | 72                            |
| Rated Capacity            | 60Ah                          |
| size                      | Customized                    |
| Charging cut-off voltage  | 84.1V                         |
| Discharge cut-off voltage | 67V                           |
| Charging current          | 48A                           |
| Discharge current         | 60A                           |
| Operating Voltage         | 84v-72v                       |
| Operating temperature     | 20-60°C                       |
|                           |                               |