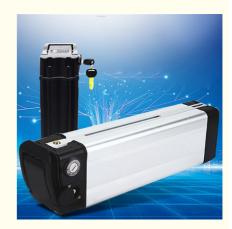

## Pinsheng 36v Lithium Ion Battery Pack For Ebike 72v With Lithium Battery Ebike

#### **Product Specification**

. Battery Size:

Anode Material: NCMChargeable: Yes

 Application: Home Appliances, Consumer Electronics, BOATS, Golf Carts, SUBMARINES, Ele

36v 10ah

The Charging Ratio: 0.5CThe Discharge Rate: 1C

Certificate: CE/MSDS/UN38.3Capacity: 10ah-100ah

Highlight: 36v Lithium Ion Battery Pack,
 Southern Battery Pack,

36v 10ah Ebike Battery Pack