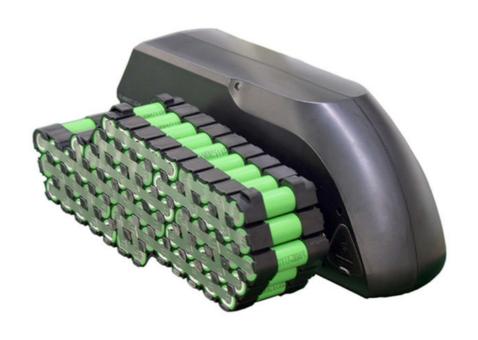

## Pinsheng 36v Lithium Ion Battery Pack For Ebike 72v With Lithium Battery Ebike Key Features of Pinsheng Energy Battery:

- 1.Factory Price
- 2. After sales and quality assurance
- 3. Most safe LFP battery technology, no cobalt .
- 4. Long lifetimes ->5000 cycles
- 5. Easily expandable
- 6. Easily replacement the original lead acid battery .
- 7. Self-engineered BMS
- 8. Short circuit/ Over current/ Over voltage/ Over temperature protection .
- 9. Bluetooth APP available on request to see the status of the battery .
- 10. IP65 waterproof .
- 11. OEM logo available **Specifications**: