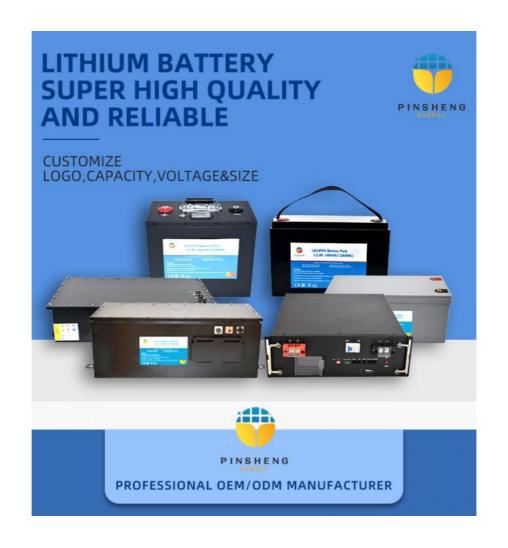

## Pinsheng 36v Lithium Ion Battery Pack For Ebike 72v With Lithium Battery Ebike

## Pinsheng 36v Lithium Ion Battery Pack For Ebike 72v With Lithium Battery Ebike Key Features of Pinsheng Energy Battery:

- 1.Factory Price
- 2. After sales and quality assurance
- 3. Most safe LFP battery technology, no cobalt .
- 4. Long lifetimes ->5000 cycles
- 5. Easily expandable
- 6. Easily replacement the original lead acid battery .
- 7. Self-engineered BMS
- 8. Short circuit/ Over current/ Over voltage/ Over temperature protection .
- 9. Bluetooth APP available on request to see the status of the battery .
- 10. IP65 waterproof .
- 11. OEM logo available **Specifications**: