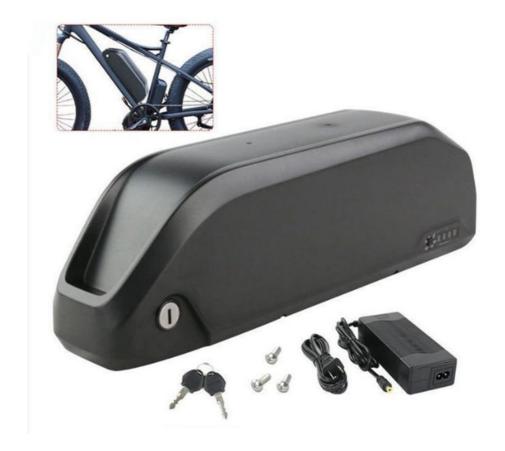

## Pinsheng 36v Lithium Ion Battery Pack For Ebike 72v With Lithium Battery Ebike

#### **Product Specification**

. Battery Size:

Anode Material: NCMChargeable: Yes

 Application: Home Appliances, Consumer Electronics, BOATS, Golf Carts, SUBMARINES, Ele

36v 10ah

The Charging Ratio: 0.5CThe Discharge Rate: 1C

Certificate: CE/MSDS/UN38.3Capacity: 10ah-100ah

Highlight: 36v Lithium Ion Battery Pack,
 Southern Battery Pack,

36v 10ah Ebike Battery Pack

## Pinsheng 36v Lithium Ion Battery Pack For Ebike 72v With Lithium Battery Ebike Key Features of Pinsheng Energy Battery:

- 1.Factory Price
- 2. After sales and quality assurance
- 3. Most safe LFP battery technology, no cobalt .
- 4. Long lifetimes ->5000 cycles
- 5. Easily expandable
- 6. Easily replacement the original lead acid battery .
- 7. Self-engineered BMS
- 8. Short circuit/ Over current/ Over voltage/ Over temperature protection .
- 9. Bluetooth APP available on request to see the status of the battery .
- 10. IP65 waterproof .
- 11. OEM logo available **Specifications**: