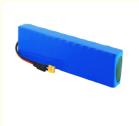

## Pinsheng 36v Lithium Ion Battery Pack For Ebike 72v With Lithium Battery Ebike

#### **Product Specification**

. Battery Size:

Anode Material: NCMChargeable: Yes

 Application: Home Appliances, Consumer Electronics, BOATS, Golf Carts, SUBMARINES, Ele

36v 10ah

The Charging Ratio: 0.5CThe Discharge Rate: 1C

Certificate: CE/MSDS/UN38.3Capacity: 10ah-100ah

Highlight: 36v Lithium Ion Battery Pack,
 Southern Battery Pack,

36v 10ah Ebike Battery Pack