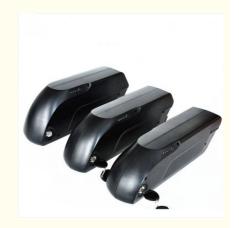

## Pinsheng 36v Lithium Ion Battery Pack For Ebike 72v With Lithium Battery Ebike

#### **Product Specification**

. Battery Size:

Anode Material: NCMChargeable: Yes

 Application: Home Appliances, Consumer Electronics, BOATS, Golf Carts, SUBMARINES, Ele

36v 10ah

The Charging Ratio: 0.5CThe Discharge Rate: 1C

Certificate: CE/MSDS/UN38.3Capacity: 10ah-100ah

Highlight: 36v Lithium Ion Battery Pack,
 Southern Battery Pack,

36v 10ah Ebike Battery Pack