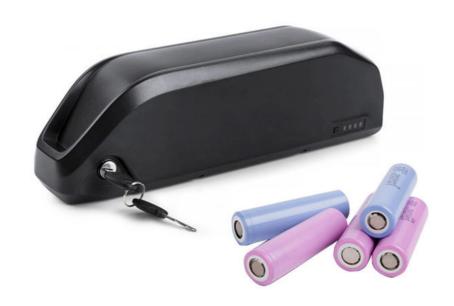

#### **Product Specification**

. Battery Size:

Anode Material: NCMChargeable: Yes

 Application: Home Appliances, Consumer Electronics, BOATS, Golf Carts, SUBMARINES, Ele

36v 10ah

The Charging Ratio: 0.5CThe Discharge Rate: 1C

Certificate: CE/MSDS/UN38.3Capacity: 10ah-100ah

Highlight: 36v Lithium Ion Battery Pack,
 Southern Battery Pack,

36v 10ah Ebike Battery Pack

## Pinsheng 36v Lithium Ion Battery Pack For Ebike 72v With Lithium Battery Ebike Key Features of Pinsheng Energy Battery:

- 1.Factory Price
- 2. After sales and quality assurance
- 3. Most safe LFP battery technology, no cobalt .
- 4. Long lifetimes ->5000 cycles
- 5. Easily expandable
- 6. Easily replacement the original lead acid battery .
- 7. Self-engineered BMS
- 8. Short circuit/ Over current/ Over voltage/ Over temperature protection .
- 9. Bluetooth APP available on request to see the status of the battery .
- 10. IP65 waterproof .
- 11. OEM logo available **Specifications**: