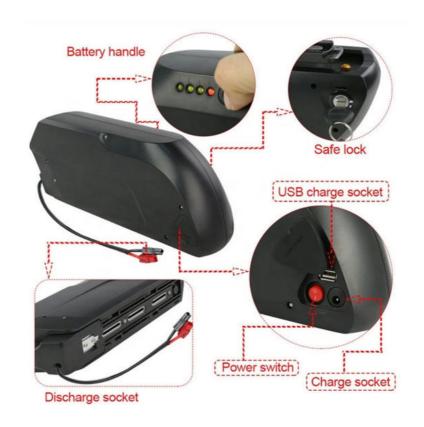

## Pinsheng 36v Lithium Ion Battery Pack For Ebike 72v With Lithium Battery Ebike Key Features of Pinsheng Energy Battery:

- 1.Factory Price
- 2. After sales and quality assurance
- 3. Most safe LFP battery technology, no cobalt .
- 4. Long lifetimes ->5000 cycles
- 5. Easily expandable
- 6. Easily replacement the original lead acid battery .
- 7. Self-engineered BMS
- 8. Short circuit/ Over current/ Over voltage/ Over temperature protection .
- 9. Bluetooth APP available on request to see the status of the battery .
- 10. IP65 waterproof .
- 11. OEM logo available **Specifications**: