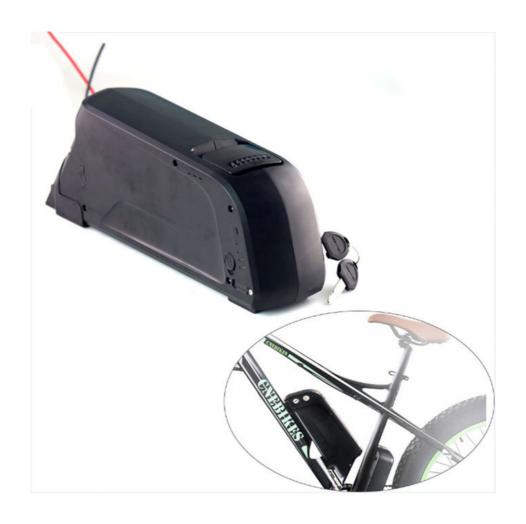

## Pinsheng 36v Lithium Ion Battery Pack For Ebike 72v With Lithium Battery Ebike Key Features of Pinsheng Energy Battery:

- 1.Factory Price
- 2. After sales and quality assurance
- 3. Most safe LFP battery technology, no cobalt .
- 4. Long lifetimes ->5000 cycles
- 5. Easily expandable
- 6. Easily replacement the original lead acid battery .
- 7. Self-engineered BMS
- 8. Short circuit/ Over current/ Over voltage/ Over temperature protection .
- 9. Bluetooth APP available on request to see the status of the battery .
- 10. IP65 waterproof .
- 11. OEM logo available **Specifications**: