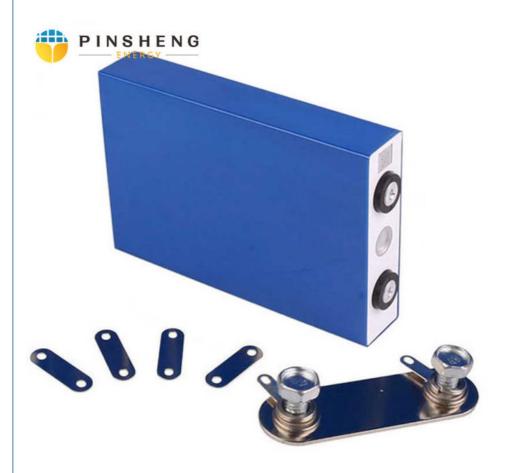

# Grade A 280Ah Lifepo4 Cells Lf280K Prismatic 3.2V Lifepo4 Battery Cell

### Grade A 280Ah Lifepo4 Cells Lf280K Prismatic 3.2V Lifepo4 280Ah Battery Cell Key Features of Pinsheng Lithium Battery

- 1. Long life, large capacity and good shock resistance
- 2. Low self discharge and good discharge performance at low temperature
- 3. Strong charing acceptace and quick- charging capability
- 4. Storage over- discharge resistance and charge retention
- 5. Maintenance-free and no acid or water for mantence in usage
- 6. Excellent large current discharge performance, and have obvious advantages in startup and climing
- 7. High temperature performance
- 8. Environmental friendly
- 9. Lighter weight smaller size
- 10.Good service

### **Specifications:**

| Items                           | Specifications                                         |  |
|---------------------------------|--------------------------------------------------------|--|
| Nominal Voltage                 | 3.2V                                                   |  |
| Nominal Capacity                | 280Ah                                                  |  |
| Standard Charge<br>Current      | 0.2C-0.5C                                              |  |
| Max. Charge Current             | 1C                                                     |  |
| Continuous Discharge<br>Current | 1C                                                     |  |
| Peak Discharge Current          | 2C                                                     |  |
| Charge Cut-off Voltage          | 3.9V                                                   |  |
| Discharge Cut-off<br>Voltage    | 2V                                                     |  |
| Inner Resistance                | $\leq 0.3 \text{m}\Omega$ (At 0.2C rate, 2.0V cut-off) |  |
| Weight                          | 5.5kg                                                  |  |
| Dimension                       | Length: 205mm  Width: 175mm  Thickness: 72mm           |  |