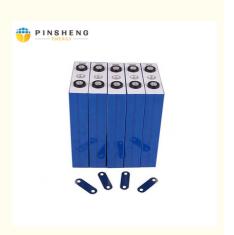

# Grade A 280Ah Lifepo4 Cells Lf280K Prismatic 3.2V Lifepo4 Battery Cell

### Grade A 280Ah Lifepo4 Cells Lf280K Prismatic 3.2V Lifepo4 280Ah Battery Cell Key Features of Pinsheng Lithium Battery

- 1. Long life, large capacity and good shock resistance
- 2. Low self discharge and good discharge performance at low temperature
- 3. Strong charing acceptace and quick- charging capability
- 4. Storage over- discharge resistance and charge retention
- 5. Maintenance-free and no acid or water for mantence in usage
- 6. Excellent large current discharge performance, and have obvious advantages in startup and climing
- 7. High temperature performance
- 8. Environmental friendly
- 9. Lighter weight smaller size
- 10.Good service

### **Specifications:**

| Items                           | Specifications                                         |  |
|---------------------------------|--------------------------------------------------------|--|
| Nominal Voltage                 | 3.2V                                                   |  |
| Nominal Capacity                | 280Ah                                                  |  |
| Standard Charge<br>Current      | 0.2C-0.5C                                              |  |
| Max. Charge Current             | 1C                                                     |  |
| Continuous Discharge<br>Current | 1C                                                     |  |
| Peak Discharge Current          | 2C                                                     |  |
| Charge Cut-off Voltage          | 3.9V                                                   |  |
| Discharge Cut-off<br>Voltage    | 2V                                                     |  |
| Inner Resistance                | $\leq 0.3 \text{m}\Omega$ (At 0.2C rate, 2.0V cut-off) |  |
| Weight                          | 5.5kg                                                  |  |
| Dimension                       | Length: 205mm  Width: 175mm  Thickness: 72mm           |  |