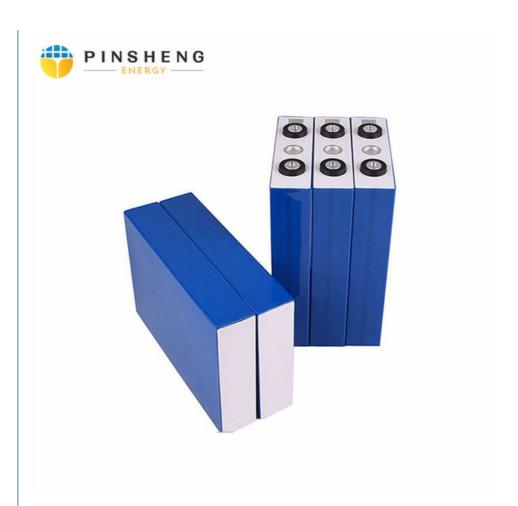

### More Images

### **Specifications:**

| Items                           | Specifications                                         |  |
|---------------------------------|--------------------------------------------------------|--|
| Nominal Voltage                 | 3.2V                                                   |  |
| Nominal Capacity                | 280Ah                                                  |  |
| Standard Charge<br>Current      | 0.2C-0.5C                                              |  |
| Max. Charge Current             | 1C                                                     |  |
| Continuous Discharge<br>Current | 1C                                                     |  |
| Peak Discharge Current          | 2C                                                     |  |
| Charge Cut-off Voltage          | 3.9V                                                   |  |
| Discharge Cut-off<br>Voltage    | 2V                                                     |  |
| Inner Resistance                | $\leq 0.3 \text{m}\Omega$ (At 0.2C rate, 2.0V cut-off) |  |
| Weight                          | 5.5kg                                                  |  |
| Dimension                       | Length: 205mm  Width: 175mm  Thickness: 72mm           |  |