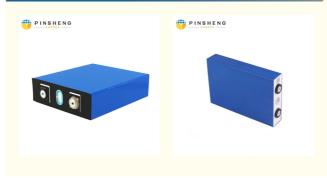

# Grade A 280Ah Lifepo4 Cells Lf280K Prismatic 3.2V Lifepo4 Battery Cell

### Grade A 280Ah Lifepo4 Cells Lf280K Prismatic 3.2V Lifepo4 280Ah Battery Cell Key Features of Pinsheng Lithium Battery

- 1. Long life, large capacity and good shock resistance
- 2. Low self discharge and good discharge performance at low temperature
- 3. Strong charing acceptace and quick- charging capability
- 4. Storage over- discharge resistance and charge retention
- 5. Maintenance-free and no acid or water for mantence in usage
- 6. Excellent large current discharge performance, and have obvious advantages in startup and climing
- 7. High temperature performance
- 8. Environmental friendly
- 9. Lighter weight smaller size
- 10.Good service

### **Specifications:**

| Items                           | Specifications                                         |  |
|---------------------------------|--------------------------------------------------------|--|
| Nominal Voltage                 | 3.2V                                                   |  |
| Nominal Capacity                | 280Ah                                                  |  |
| Standard Charge<br>Current      | 0.2C-0.5C                                              |  |
| Max. Charge Current             | 1C                                                     |  |
| Continuous Discharge<br>Current | 1C                                                     |  |
| Peak Discharge Current          | 2C                                                     |  |
| Charge Cut-off Voltage          | 3.9V                                                   |  |
| Discharge Cut-off<br>Voltage    | 2V                                                     |  |
| Inner Resistance                | $\leq 0.3 \text{m}\Omega$ (At 0.2C rate, 2.0V cut-off) |  |
| Weight                          | 5.5kg                                                  |  |
| Dimension                       | Length: 205mm  Width: 175mm  Thickness: 72mm           |  |