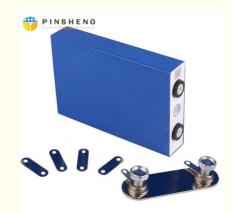

# Grade A 280Ah Lifepo4 Cells Lf280K Prismatic 3.2V Lifepo4 Battery Cell

### Grade A 280Ah Lifepo4 Cells Lf280K Prismatic 3.2V Lifepo4 280Ah Battery Cell Key Features of Pinsheng Lithium Battery

- 1. Long life, large capacity and good shock resistance
- 2. Low self discharge and good discharge performance at low temperature
- 3. Strong charing acceptace and quick- charging capability
- 4. Storage over- discharge resistance and charge retention
- 5. Maintenance-free and no acid or water for mantence in usage
- 6. Excellent large current discharge performance, and have obvious advantages in startup and climing
- 7. High temperature performance
- 8. Environmental friendly
- 9. Lighter weight smaller size
- 10.Good service

### **Specifications:**

| Items                           | Specifications                                         |  |
|---------------------------------|--------------------------------------------------------|--|
| Nominal Voltage                 | 3.2V                                                   |  |
| Nominal Capacity                | 280Ah                                                  |  |
| Standard Charge<br>Current      | 0.2C-0.5C                                              |  |
| Max. Charge Current             | 1C                                                     |  |
| Continuous Discharge<br>Current | 1C                                                     |  |
| Peak Discharge Current          | 2C                                                     |  |
| Charge Cut-off Voltage          | 3.9V                                                   |  |
| Discharge Cut-off<br>Voltage    | 2V                                                     |  |
| Inner Resistance                | $\leq 0.3 \text{m}\Omega$ (At 0.2C rate, 2.0V cut-off) |  |
| Weight                          | 5.5kg                                                  |  |
| Dimension                       | Length: 205mm  Width: 175mm  Thickness: 72mm           |  |