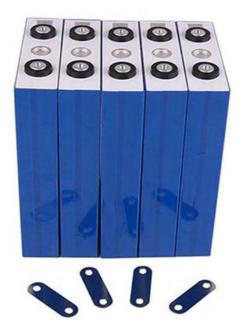

# Grade A 280Ah Lifepo4 Cells Lf280K Prismatic 3.2V Lifepo4 Battery Cell

### Grade A 280Ah Lifepo4 Cells Lf280K Prismatic 3.2V Lifepo4 280Ah Battery Cell Key Features of Pinsheng Lithium Battery

- 1. Long life, large capacity and good shock resistance
- 2. Low self discharge and good discharge performance at low temperature
- 3. Strong charing acceptace and quick- charging capability
- 4. Storage over- discharge resistance and charge retention
- 5. Maintenance-free and no acid or water for mantence in usage
- 6. Excellent large current discharge performance, and have obvious advantages in startup and climing
- 7. High temperature performance
- 8. Environmental friendly
- 9. Lighter weight smaller size
- 10.Good service

### **Specifications:**

| Items                           | Specifications                                         |  |
|---------------------------------|--------------------------------------------------------|--|
| Nominal Voltage                 | 3.2V                                                   |  |
| Nominal Capacity                | 280Ah                                                  |  |
| Standard Charge<br>Current      | 0.2C-0.5C                                              |  |
| Max. Charge Current             | 1C                                                     |  |
| Continuous Discharge<br>Current | 1C                                                     |  |
| Peak Discharge Current          | 2C                                                     |  |
| Charge Cut-off Voltage          | 3.9V                                                   |  |
| Discharge Cut-off<br>Voltage    | 2V                                                     |  |
| Inner Resistance                | $\leq 0.3 \text{m}\Omega$ (At 0.2C rate, 2.0V cut-off) |  |
| Weight                          | 5.5kg                                                  |  |
| Dimension                       | Length: 205mm  Width: 175mm  Thickness: 72mm           |  |