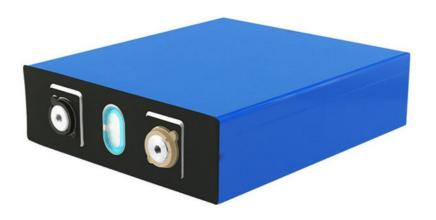

### More Images

### **Specifications:**

| Items                           | Specifications                                         |  |
|---------------------------------|--------------------------------------------------------|--|
| Nominal Voltage                 | 3.2V                                                   |  |
| Nominal Capacity                | 280Ah                                                  |  |
| Standard Charge<br>Current      | 0.2C-0.5C                                              |  |
| Max. Charge Current             | 1C                                                     |  |
| Continuous Discharge<br>Current | 1C                                                     |  |
| Peak Discharge Current          | 2C                                                     |  |
| Charge Cut-off Voltage          | 3.9V                                                   |  |
| Discharge Cut-off<br>Voltage    | 2V                                                     |  |
| Inner Resistance                | $\leq 0.3 \text{m}\Omega$ (At 0.2C rate, 2.0V cut-off) |  |
| Weight                          | 5.5kg                                                  |  |
| Dimension                       | Length: 205mm  Width: 175mm  Thickness: 72mm           |  |