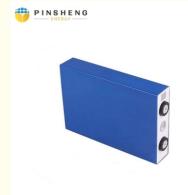

## 6000 Cycle LiFePO4 3.2V75Ah Lithium Iron Phosphate Cell For Solar Energy RV Golf Cart

### 6000 Cycle LiFePO4 Battery 3.2V75Ah Lithium Iron Phosphate Cell For Solar Energy RV Golf Cart Electric Motorcycle Key Features of Pinsheng Lithium Battery

- 1. Long life, large capacity and good shock resistance
- 2. Low self discharge and good discharge performance at low temperature
- 3. Strong charing acceptace and quick- charging capability
- 4. Storage over- discharge resistance and charge retention
- 5. Maintenance-free and no acid or water for mantence in usage
- 6. Excellent large current discharge performance, and have obvious advantages in startup and climing
- 7. High temperature performance
- 8. Environmental friendly
- 9. Lighter weight smaller size
- 10.Good service

| Peak Discharge Current       | 2C                                                                             |  |
|------------------------------|--------------------------------------------------------------------------------|--|
| Charge Cut-off Voltage       | 3.9V                                                                           |  |
| Discharge Cut-off<br>Voltage | 2V                                                                             |  |
| Inner Resistance             | ≤ 0.3mΩ (At 0.2C rate, 2.0V cut-off)                                           |  |
| Weight                       | 5.5kg                                                                          |  |
| Dimension                    | Length: 205mm  Width: 175mm  Thickness: 72mm                                   |  |
| Operating Temperature        | Charging: 0°C ~ 45°C  Discharging: -20°C ~ 55°C                                |  |
| Storage Temperature          | optimal store temperature of 23 $\pm$ 5°C for long term storage                |  |
| Life Cycle                   | ≥3500 times (100% DOD till 80% of initial capacity at 0.2C rate, IEC Standard) |  |
|                              |                                                                                |  |
|                              |                                                                                |  |