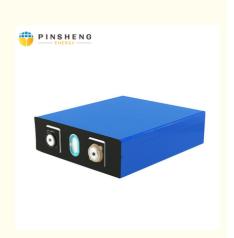

## 6000 Cycle LiFePO4 3.2V75Ah Lithium Iron Phosphate Cell For Solar Energy RV Golf Cart

### 6000 Cycle LiFePO4 Battery 3.2V75Ah Lithium Iron Phosphate Cell For Solar Energy RV Golf Cart Electric Motorcycle Key Features of Pinsheng Lithium Battery

- 1. Long life, large capacity and good shock resistance
- 2. Low self discharge and good discharge performance at low temperature
- 3. Strong charing acceptace and quick- charging capability
- 4. Storage over- discharge resistance and charge retention
- 5. Maintenance-free and no acid or water for mantence in usage
- 6. Excellent large current discharge performance, and have obvious advantages in startup and climing
- 7. High temperature performance
- 8. Environmental friendly
- 9. Lighter weight smaller size
- 10.Good service

| Peak Discharge Current       | 2C                                                                             |  |
|------------------------------|--------------------------------------------------------------------------------|--|
| Charge Cut-off Voltage       | 3.9V                                                                           |  |
| Discharge Cut-off<br>Voltage | 2V                                                                             |  |
| Inner Resistance             | ≤ 0.3mΩ (At 0.2C rate, 2.0V cut-off)                                           |  |
| Weight                       | 5.5kg                                                                          |  |
| Dimension                    | Length: 205mm  Width: 175mm  Thickness: 72mm                                   |  |
| Operating Temperature        | Charging: 0°C ~ 45°C  Discharging: -20°C ~ 55°C                                |  |
| Storage Temperature          | optimal store temperature of 23 $\pm$ 5°C for long term storage                |  |
| Life Cycle                   | ≥3500 times (100% DOD till 80% of initial capacity at 0.2C rate, IEC Standard) |  |
|                              |                                                                                |  |
|                              |                                                                                |  |