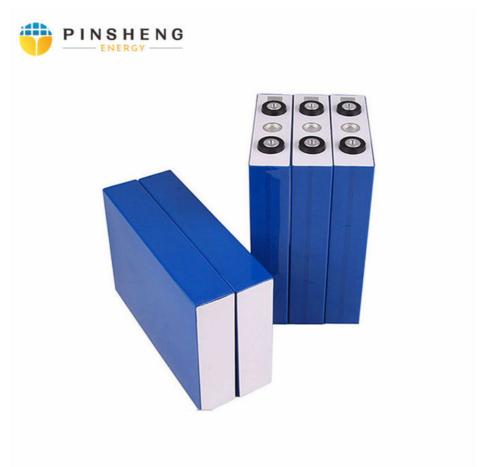

## 6000 Cycle LiFePO4 3.2V75Ah Lithium Iron Phosphate Cell For Solar Energy RV Golf Cart

### 6000 Cycle LiFePO4 Battery 3.2V75Ah Lithium Iron Phosphate Cell For Solar Energy RV Golf Cart Electric Motorcycle Key Features of Pinsheng Lithium Battery

- 1. Long life, large capacity and good shock resistance
- 2. Low self discharge and good discharge performance at low temperature
- 3. Strong charing acceptace and quick- charging capability
- 4. Storage over- discharge resistance and charge retention
- 5. Maintenance-free and no acid or water for mantence in usage
- 6. Excellent large current discharge performance, and have obvious advantages in startup and climing
- 7. High temperature performance
- 8. Environmental friendly
- 9. Lighter weight smaller size
- 10.Good service

### **Specifications:**

| Items                           | Specifications |
|---------------------------------|----------------|
| Nominal Voltage                 | 3.2V           |
| Nominal Capacity                | 280Ah          |
| Standard Charge<br>Current      | 0.2C-0.5C      |
| Max. Charge Current             | 1C             |
| Continuous Discharge<br>Current | 1C             |
|                                 |                |

| Peak Discharge Current       | 2C                                                                             |  |
|------------------------------|--------------------------------------------------------------------------------|--|
| Charge Cut-off Voltage       | 3.9V                                                                           |  |
| Discharge Cut-off<br>Voltage | 2V                                                                             |  |
| Inner Resistance             | ≤ 0.3mΩ (At 0.2C rate, 2.0V cut-off)                                           |  |
| Weight                       | 5.5kg                                                                          |  |
| Dimension                    | Length: 205mm  Width: 175mm  Thickness: 72mm                                   |  |
| Operating Temperature        | Charging: 0°C ~ 45°C  Discharging: -20°C ~ 55°C                                |  |
| Storage Temperature          | optimal store temperature of 23 $\pm$ 5°C for long term storage                |  |
| Life Cycle                   | ≥3500 times (100% DOD till 80% of initial capacity at 0.2C rate, IEC Standard) |  |
|                              |                                                                                |  |
|                              |                                                                                |  |