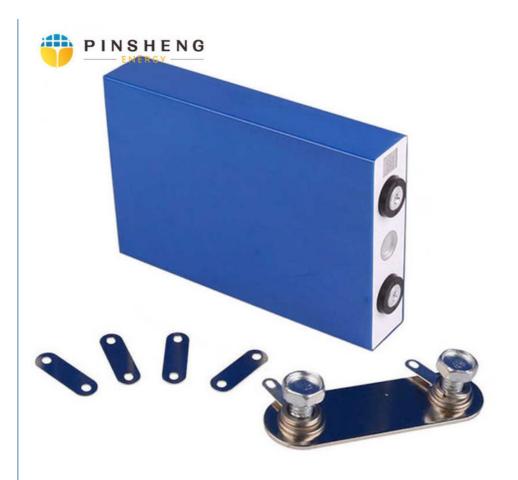

## 6000 Cycle LiFePO4 3.2V75Ah Lithium Iron Phosphate Cell For Solar Energy RV Golf Cart

### 6000 Cycle LiFePO4 Battery 3.2V75Ah Lithium Iron Phosphate Cell For Solar Energy RV Golf Cart Electric Motorcycle Key Features of Pinsheng Lithium Battery

- 1. Long life, large capacity and good shock resistance
- 2. Low self discharge and good discharge performance at low temperature
- 3. Strong charing acceptace and quick- charging capability
- 4. Storage over- discharge resistance and charge retention
- 5. Maintenance-free and no acid or water for mantence in usage
- 6. Excellent large current discharge performance, and have obvious advantages in startup and climing
- 7. High temperature performance
- 8. Environmental friendly
- 9. Lighter weight smaller size
- 10.Good service

### **Specifications:**

| Items                           | Specifications |
|---------------------------------|----------------|
| Nominal Voltage                 | 3.2V           |
| Nominal Capacity                | 280Ah          |
| Standard Charge<br>Current      | 0.2C-0.5C      |
| Max. Charge Current             | 1C             |
| Continuous Discharge<br>Current | 1C             |
|                                 |                |

| Peak Discharge Current       | 2C                                                                             |  |
|------------------------------|--------------------------------------------------------------------------------|--|
| Charge Cut-off Voltage       | 3.9V                                                                           |  |
| Discharge Cut-off<br>Voltage | 2V                                                                             |  |
| Inner Resistance             | ≤ 0.3mΩ (At 0.2C rate, 2.0V cut-off)                                           |  |
| Weight                       | 5.5kg                                                                          |  |
| Dimension                    | Length: 205mm  Width: 175mm  Thickness: 72mm                                   |  |
| Operating Temperature        | Charging: 0°C ~ 45°C  Discharging: -20°C ~ 55°C                                |  |
| Storage Temperature          | optimal store temperature of 23 $\pm$ 5°C for long term storage                |  |
| Life Cycle                   | ≥3500 times (100% DOD till 80% of initial capacity at 0.2C rate, IEC Standard) |  |
|                              |                                                                                |  |
|                              |                                                                                |  |