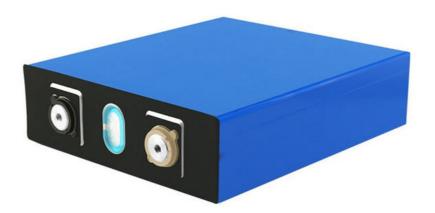

## 6000 Cycle LiFePO4 3.2V75Ah Lithium Iron Phosphate Cell For Solar Energy RV Golf Cart

### 6000 Cycle LiFePO4 Battery 3.2V75Ah Lithium Iron Phosphate Cell For Solar Energy RV Golf Cart Electric Motorcycle Key Features of Pinsheng Lithium Battery

- 1. Long life, large capacity and good shock resistance
- 2. Low self discharge and good discharge performance at low temperature
- 3. Strong charing acceptace and quick- charging capability
- 4. Storage over- discharge resistance and charge retention
- 5. Maintenance-free and no acid or water for mantence in usage
- 6. Excellent large current discharge performance, and have obvious advantages in startup and climing
- 7. High temperature performance
- 8. Environmental friendly
- 9. Lighter weight smaller size
- 10.Good service