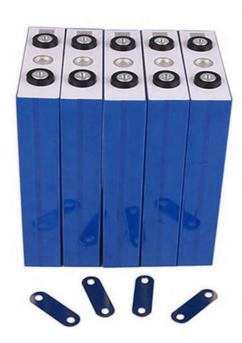

## 6000 Cycle LiFePO4 3.2V75Ah Lithium Iron Phosphate Cell For Solar Energy RV Golf Cart

### 6000 Cycle LiFePO4 Battery 3.2V75Ah Lithium Iron Phosphate Cell For Solar Energy RV Golf Cart Electric Motorcycle Key Features of Pinsheng Lithium Battery

- 1. Long life, large capacity and good shock resistance
- 2. Low self discharge and good discharge performance at low temperature
- 3. Strong charing acceptace and quick- charging capability
- 4. Storage over- discharge resistance and charge retention
- 5. Maintenance-free and no acid or water for mantence in usage
- 6. Excellent large current discharge performance, and have obvious advantages in startup and climing
- 7. High temperature performance
- 8. Environmental friendly
- 9. Lighter weight smaller size
- 10.Good service

### **Specifications:**

| Items                           | Specifications |
|---------------------------------|----------------|
| Nominal Voltage                 | 3.2V           |
| Nominal Capacity                | 280Ah          |
| Standard Charge<br>Current      | 0.2C-0.5C      |
| Max. Charge Current             | 1C             |
| Continuous Discharge<br>Current | 1C             |
|                                 |                |

| Peak Discharge Current       | 2C                                                                             |  |
|------------------------------|--------------------------------------------------------------------------------|--|
| Charge Cut-off Voltage       | 3.9V                                                                           |  |
| Discharge Cut-off<br>Voltage | 2V                                                                             |  |
| Inner Resistance             | ≤ 0.3mΩ (At 0.2C rate, 2.0V cut-off)                                           |  |
| Weight                       | 5.5kg                                                                          |  |
| Dimension                    | Length: 205mm  Width: 175mm  Thickness: 72mm                                   |  |
| Operating Temperature        | Charging: 0°C ~ 45°C  Discharging: -20°C ~ 55°C                                |  |
| Storage Temperature          | optimal store temperature of 23 $\pm$ 5°C for long term storage                |  |
| Life Cycle                   | ≥3500 times (100% DOD till 80% of initial capacity at 0.2C rate, IEC Standard) |  |
|                              |                                                                                |  |
|                              |                                                                                |  |