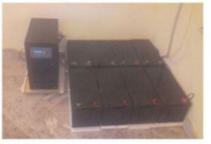

| L5.8m x W2.4m xH2.4m        |  |  |
| Charging cut-off voltage  | 200-600V or Customized      |  |  |
| Discharge cut-off voltage | 200-600V or Customized      |  |  |
| Charging current          | Customized                  |  |  |
| Discharge current         | Customized                  |  |  |
| Operating Voltage         | Customized                  |  |  |
| Operating temperature     | 20-60°C                     |  |  |
|                           |                             |  |  |
|                           |                             |  |  |

## **Company Display**



Hunan Pinsheng Energy Technology Co., LTD





### CERTIFICATE







# Detail display



### **Product Features**



Complete fault and operation log recording function



# PROJECT CASE













## **PRODUCT SPECIFICATION**

| No. | Model                      | Picture           | Description                                                                                                                                                  | Qty. |
|-----|----------------------------|-------------------|--------------------------------------------------------------------------------------------------------------------------------------------------------------|------|
| 1   | Solar Panel                |                   | Mono<br>Power:540W<br>Voltage(Vmp): 41.65V<br>Voltage(Voc): 49.5V<br>Connection: 15pcs in series<br>as a string, 180 strings in<br>parallel                  | 2700 |
| 2   | PV Combiner Box            | 8 Pr Cushiner Sus | 18 input 1 o utput<br>(Switches,Breake