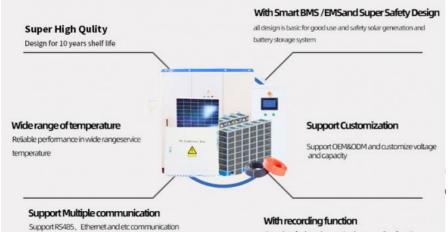

ated Capacity            | 500Ah-2000Ah                |  |  |
| Size                      | L5.8m x W2.4m xH2.4m        |  |  |
| Charging cut-off voltage  | 200-600V or Customized      |  |  |
| Discharge cut-off voltage | 200-600V or Customized      |  |  |
| Charging current          | Customized                  |  |  |
| Discharge current         | Customized                  |  |  |
| Operating Voltage         | Customized                  |  |  |
| Operating temperature     | 20-60°C                     |  |  |
|                           |                             |  |  |
|                           |                             |  |  |

## **Company Display**



Hunan Pinsheng Energy Technology Co., LTD





### CERTIFICATE







# Detail display



### **Product Features**



Complete fault and operation log recording function



# PROJECT CASE













## **PRODUCT SPECIFICATION**

| No. | Model                      | Picture           | Description                                                                                                                                                  | Qty. |
|-----|----------------------------|-------------------|--------------------------------------------------------------------------------------------------------------------------------------------------------------|------|
| 1   | Solar Panel                |                   | Mono<br>Power:540W<br>Voltage(Vmp): 41.65V<br>Voltage(Voc): 49.5V<br>Connection: 15pcs in series<br>as a string, 180 strings in<br>parallel                  | 2700 |
| 2   | PV Combi