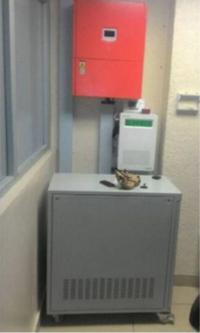

| L5.8m x W2.4m xH2.4m        |  |  |
| Charging cut-off voltage  | 200-600V or Customized      |  |  |
| Discharge cut-off voltage | 200-600V or Customized      |  |  |
| Charging current          | Customized                  |  |  |
| Discharge current         | Customized                  |  |  |
| Operating Voltage         | Customized                  |  |  |
| Operating temperature     | 20-60°C                     |  |  |
|                           |                             |  |  |
|                           |                             |  |  |

## **Company Display**



Hunan Pinsheng Energy Technology Co., LTD





### CERTIFICATE







# Detail display



### **Product Features**



Complete fault and operation log recording function



# PROJECT CASE













## **PRODUCT SPECIFICATION**

| No. | Model                      | Picture           | Description                                                                                                                                                  | Qty. |
|-----|----------------------------|-------------------|--------------------------------------------------------------------------------------------------------------------------------------------------------------|------|
| 1   | Solar Panel                |                   | Mono<br>Power:540W<br>Voltage(Vmp): 41.65V<br>Voltage(Voc): 49.5V<br>Connection: 15pcs in series<br>as a string, 180 strings in<br>parallel                  | 2700 |
| 2   | PV Combiner Box            | 8 Pr Cushiner Sus | 18 input 1 o utput<br>(Switches,Br