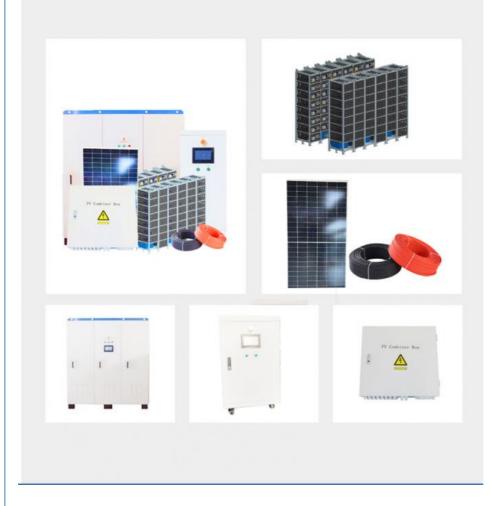

# Detail display

## **PRODUCT SPECIFICATION**

| No. | Model                      | Picture           | Description                                                                                                                                                  | Qty. |
|-----|----------------------------|-------------------|--------------------------------------------------------------------------------------------------------------------------------------------------------------|------|
| 1   | Solar Panel                |                   | Mono<br>Power:540W<br>Voltage(Vmp): 41.65V<br>Voltage(Voc): 49.5V<br>Connection: 15pcs in series<br>as a string, 180 strings in<br>parallel                  | 2700 |
| 2   | PV Combiner Box            | 8 Pr Cushiner Sus | 18 input 1 o utput<br>(Switches,Breaker,SPD)<br>1 p cs b oxe connect with 1<br>u nit controller                                                              | 10   |
| 3   | Battery                    |                   | 588.8V 450AH battery group                                                                                                                                   |      |
| 4   | Solar charge<br>Controller |                   | Solar power:150KW<br>MPPT Mode<br>Rated voltage: 600Vdc<br>Charge current: 250A<br>LCD display<br>2pcs in parallel<br>Optional:RS485/Wifi/GPRS<br>1 PV input | 10   |
| 5   | Wifi/GPRS/Ethernet         | ((o 1))           | Wifi/GPRS(2G/3G)<br>GPRS(4G)                                                                                                                                 | 4    |
| 6   | PCS                        |                   | Nominal Power: 500KW<br>DC input: 500-750V<br>Out put:<br>AC380/400/415V<br>50HZ/60HZ<br>2 units in parallel(without<br>loadsterminals)                      | 2    |