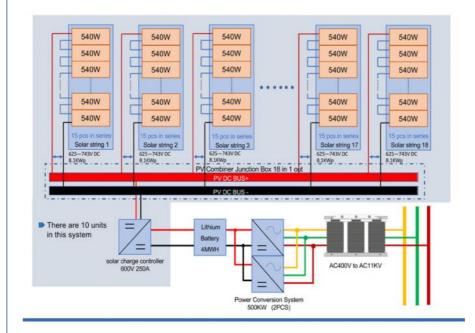

## **PRODUCT SPECIFICATION**

| No. | Model                      | Picture           | Description                                                                                                                                                  | Qty. |
|-----|----------------------------|-------------------|--------------------------------------------------------------------------------------------------------------------------------------------------------------|------|
| 1   | Solar Panel                |                   | Mono<br>Power:540W<br>Voltage(Vmp): 41.65V<br>Voltage(Voc): 49.5V<br>Connection: 15pcs in series<br>as a string, 180 strings in<br>parallel                  | 2700 |
| 2   | PV Combiner Box            | 8 Pr Cushiner Sus | 18 input 1 o utput<br>(Switches,Breaker,SPD)<br>1 p cs b oxe connect with 1<br>u nit controller                                                              | 10   |
| 3   | Battery                    |                   | 588.8V 450AH battery group                                                                                                                                   |      |
| 4   | Solar charge<br>Controller |                   | Solar power:150KW<br>MPPT Mode<br>Rated voltage: 600Vdc<br>Charge current: 250A<br>LCD display<br>2pcs in parallel<br>Optional:RS485/Wifi/GPRS<br>1 PV input | 10   |
| 5   | Wifi/GPRS/Ethernet         | ((o 1))           | Wifi/GPRS(2G/3G)<br>GPRS(4G)                                                                                                                                 | 4    |
| 6   | PCS                        |                   | Nominal Power: 500KW<br>DC input: 500-750V<br>Out put:<br>AC380/400/415V<br>50HZ/60HZ<br>2 units in parallel(without<br>loadsterminals)                      | 2    |

### **OFF GRID SOLAR POWER SYSTEM DIAGRAM**