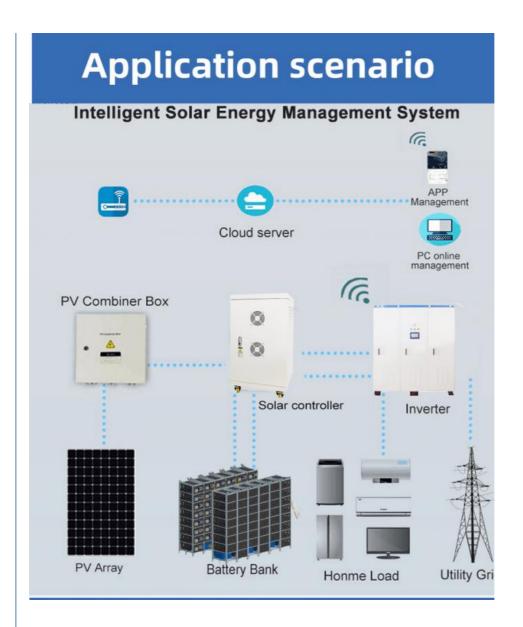

|  |  |
| Size                      | L5.8m x W2.4m xH2.4m        |  |  |
| Charging cut-off voltage  | 200-600V or Customized      |  |  |
| Discharge cut-off voltage | 200-600V or Customized      |  |  |
| Charging current          | Customized                  |  |  |
| Discharge current         | Customized                  |  |  |
| Operating Voltage         | Customized                  |  |  |
| Operating temperature     | 20-60°C                     |  |  |
|                           |                             |  |  |
|                           |                             |  |  |

## **Company Display**



Hunan Pinsheng Energy Technology Co., LTD





### CERTIFICATE







# Detail display



### **Product Features**



Complete fault and operation log recording function



# PROJECT CASE













## **PRODUCT SPECIFICATION**

| No. | Model                      | Picture           | Description                                                                                                                                                  | Qty. |
|-----|----------------------------|-------------------|--------------------------------------------------------------------------------------------------------------------------------------------------------------|------|
| 1   | Solar Panel                |                   | Mono<br>Power:540W<br>Voltage(Vmp): 41.65V<br>Voltage(Voc): 49.5V<br>Connection: 15pcs in series<br>as a string, 180 strings in<br>parallel                  | 2700 |
| 2   | PV Combiner Box            | 8 Pr Cushiner Sus | 18 input 1 o u