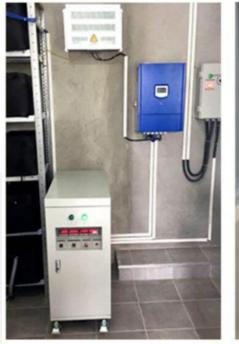

| L5.8m x W2.4m xH2.4m        |  |  |
| Charging cut-off voltage  | 200-600V or Customized      |  |  |
| Discharge cut-off voltage | 200-600V or Customized      |  |  |
| Charging current          | Customized                  |  |  |
| Discharge current         | Customized                  |  |  |
| Operating Voltage         | Customized                  |  |  |
| Operating temperature     | 20-60°C                     |  |  |
|                           |                             |  |  |
|                           |                             |  |  |

## **Company Display**



Hunan Pinsheng Energy Technology Co., LTD





### CERTIFICATE







# Detail display



### **Product Features**



Complete fault and operation log recording function



# PROJECT CASE













## **PRODUCT SPECIFICATION**

| No. | Model                      | Picture           | Description                                                                                                                                                  | Qty. |
|-----|----------------------------|-------------------|--------------------------------------------------------------------------------------------------------------------------------------------------------------|------|
| 1   | Solar Panel                |                   | Mono<br>Power:540W<br>Voltage(Vmp): 41.65V<br>Voltage(Voc): 49.5V<br>Connection: 15pcs in series<br>as a string, 180 strings in<br>parallel                  | 2700 |
| 2   | PV Combiner Box            | 8 Pr Cushiner Sus | 18 input 1 o utput<br>(Switches,