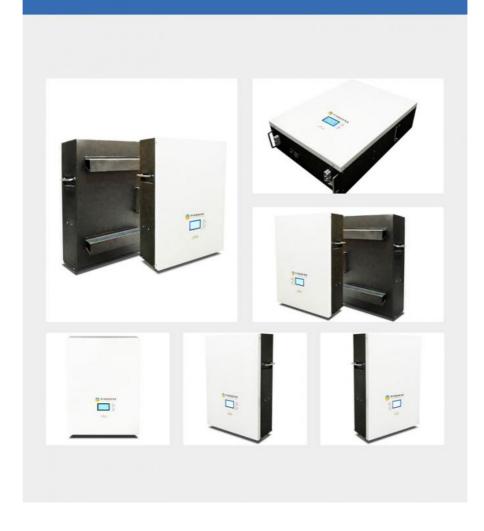

logo available.

#### **Specifications:**

| product name              | Solar Energy Storage Battery |
|---------------------------|------------------------------|
| Rated voltage             | 48V                          |
| Rated Capacity            | 200AH                        |
| size                      | L482MM x W410MM xH276MM      |
| Charging cut-off voltage  | 58.8V                        |
| Discharge cut-off voltage | 42V                          |
| Charging current          | 200A                         |
| Discharge current         | 200A                         |
| Operating Voltage         | 58.8V-42V                    |
| Operating temperature     | 20-60°C                      |
|                           |                              |



# **Detail display**



## **Product Advantage**

The computer obtains the internal information of the battery pack through RS485,RS232,CAN.



The computer obtains the internal information of the battery pack via Bluetooth.







### **Product Features**





### **WHY CHOOSE US?**

Competitive edge



Professional Manufacting Solutions



Maximum 5 Years Warranty



Low Moq With Competetive Price



Have a compelete after-sale service



With us, you will get low factory price at low Moq requirement;



With us, you will get a compelete power solutions



With us, you will get convenience shipping worldwide.

### **WE CAN DO IT**



#### Our advantage:

- high efficiency development based on our strong team
- supply goods with lowest price
- high quality service



#### Our promise :

- oprofessional service