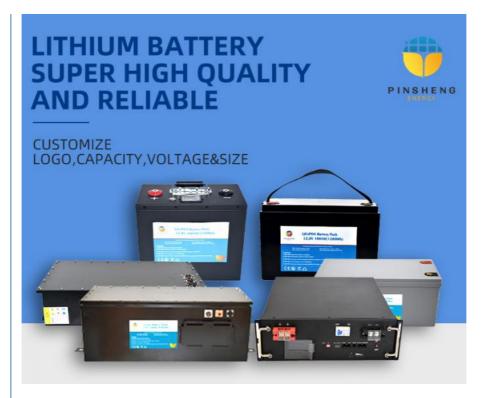

## Pinsheng Household Lithium Ion Battery Iron Phosphate Battery 10kwh Wall Mounted

• Highlight: Pinsheng Household Lithium Ion Battery,

Iron Phosphate Battery 10kwh

#### **Product Description**

Pinsheng Household Wall Mounted Lithium-Ion Battery Iron Phosphate Battery 10kwh Wall Mounted Battery

#### **Key Features of Pinsheng Lithium Battery**

- 1.Factory Price
- 2. After sales and quality assurance
- 3. Most safe LFP battery technology, no cobalt .
- 4. Long lifetimes
- 5. Easily expandable
- 6. Easily replacement the original lead acid battery .
- 7. Self-engineered BMS
- 8. Short circuit/ Over current/ Over voltage/ Over temperature protection .
- 9.Bluetooth APP available on request to see the status of the battery .
- 10. IP65 waterproof .
- 11. OEM logo available.