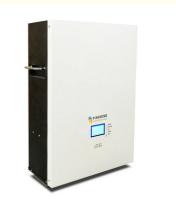

## Pinsheng Household Lithium Ion Battery Iron Phosphate Battery 10kwh Wall Mounted

#### **Product Specification**

Product Name: Solar Energy Storage Battery

Rated Voltage: 51.2VRated Capacity: 200AH

• Size: L482 X W410 XH276

Charging Cut-off Voltage: 58.8V
Discharge Cut-off Voltage: 42V
Charging Current: 200A
Discharge Current: 200A
Operating Voltage: 58.8V-42V
Operating Temperature: 0-55°C

#### **Product Description**

Pinsheng Household Wall Mounted Lithium-Ion Battery Iron Phosphate Battery 10kwh Wall Mounted Battery

#### **Specifications:**

| product name              | Solar Energy Storage Battery |
|---------------------------|------------------------------|
| Rated voltage             | 48V                          |
| Rated Capacity            | 200AH                        |
| size                      | L482MM x W410MM xH276MM      |
| Charging cut-off voltage  | 58.8V                        |
| Discharge cut-off voltage | 42V                          |
| Charging current          | 200A                         |
| Discharge current         | 200A                         |
| Operating Voltage         | 58.8V-42V                    |
| Operating temperature     | 20-60°C                      |
|                           |                              |