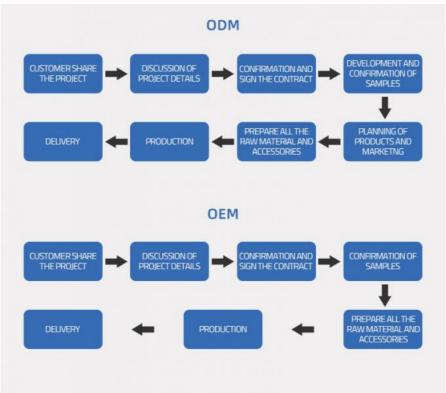

city            | 200AH                        |
| size                      | L482MM x W410MM xH276MM      |
| Charging cut-off voltage  | 58.8V                        |
| Discharge cut-off voltage | 42V                          |
| Charging current          | 200A                         |
| Discharge current         | 200A                         |
| Operating Voltage         | 58.8V-42V                    |
| Operating temperature     | 20-60°C                      |
|                           |                              |



# **Detail display**



## **Product Advantage**

The computer obtains the internal information of the battery pack through RS485,RS232,CAN.



The computer obtains the internal information of the battery pack via Bluetooth.







### **Product Features**





### **WHY CHOOSE US?**

Competitive edge



Professional Manufacting Solutions



Maximum 5 Years Warranty



Low Moq With Competetive Price



Have a compelete after-sale service



With us, you will get low factory price at low Moq requirement;



With us, you will get a compelete power solutions



With us, you will get convenience shipping worldwide.

### **WE CAN DO IT**



#### Our advantage:

- high efficiency development based on our strong team
- supply goods with lowest price
- high quality service



#### Our promise :

- oprofessional service for customer, provide correct sample quickly
- supply high quality standard
- delivery goods on time

## **PAYMENT&LOGISTICS**

#### LOGISTICS

BY AIR / BY SEA / EXPRESS / UPS / FEDEX / DHL



#### **Trade Assurance**

T/T











###