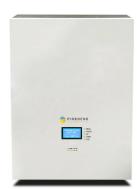

## Pinsheng Household Lithium Ion Battery Iron Phosphate Battery 10kwh Wall Mounted

#### **Product Specification**

Product Name: Solar Energy Storage Battery

Rated Voltage: 51.2VRated Capacity: 200AH

• Size: L482 X W410 XH276

Charging Cut-off Voltage: 58.8V
Discharge Cut-off Voltage: 42V
Charging Current: 200A
Discharge Current: 200A
Operating Voltage: 58.8V-42V
Operating Temperature: 0-55°C

#### **Product Description**

Pinsheng Household Wall Mounted Lithium-Ion Battery Iron Phosphate Battery 10kwh Wall Mounted Battery

#### **Specifications:**

| product name              | Solar Energy Storage Battery |
|---------------------------|------------------------------|
| Rated voltage             | 48V                          |
| Rated Capacity            | 200AH                        |
| size                      | L482MM x W410MM xH276MM      |
| Charging cut-off voltage  | 58.8V                        |
| Discharge cut-off voltage | 42V                          |
| Charging current          | 200A                         |
| Discharge current         | 200A                         |
| Operating Voltage         | 58.8V-42V                    |
| Operating temperature     | 20-60°C                      |
|                           |                              |