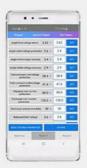

## **Product Advantage**

The computer obtains the internal information of the battery pack through RS485,RS232,CAN.

The computer obtains the internal information of the battery pack via Bluetooth.