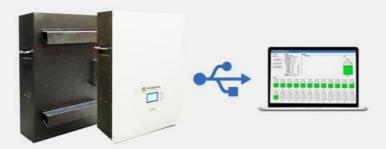

## **Product Advantage**

The computer obtains the internal information of the battery pack through RS485,RS232,CAN.

The computer obtains the internal information of the battery pack via Bluetooth.