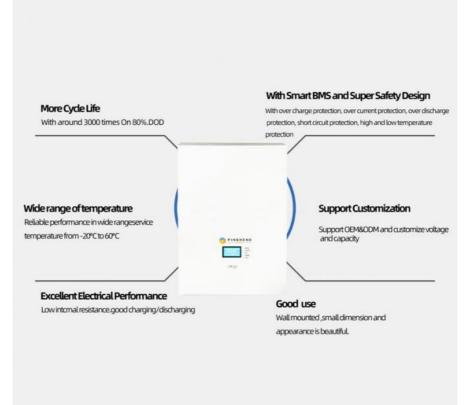

#### **Key Features of Pinsheng Lithium Battery**

- 1.Factory Price
- 2. After sales and quality assurance
- 3. Most safe LFP battery technology, no cobalt .
- 4. Long lifetimes
- 5. Easily expandable
- 6. Easily replacement the original lead acid battery .
- 7. Self-engineered BMS
- 8. Short circuit/ Over current/ Over voltage/ Over temperature protection .
- 9.Bluetooth APP available on request to see the status of the battery .
- 10. IP65 waterproof .
- 11. OEM logo available.

### **Product Features**