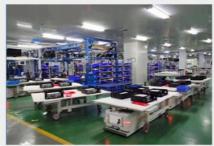

rigin: HUNAN,CHINABrand Name: pinsheng energy

Certification:

Model Number: PE48200-W
Minimum Order Quantity: 1 SET
Delivery Time: 25
Payment Terms: T/T

Supply Ability: 30000+SET+PER MONTH



#### **Product Specification**

Product Name: Solar Energy Storage Battery

Rated Voltage: 51.2VRated Capacity: 200AH

• Size: L482 X W410 XH276

Charging Cut-off Voltage: 58.8V
Discharge Cut-off Voltage: 42V
Charging Current: 200A
Discharge Current: 200A
Operating Voltage: 58.8V-42V
Operating Temperature: 0-55°C

• Highlight: Pinsheng Household Lithium Ion Battery,

Iron Phosphate Battery 10kwh



#### **Product Description**

Pinsheng Household Wall Mounted Lithium-Ion Battery Iron Phosphate Battery 10kwh Wall Mounted Battery

# Company Display



### Hunan Pinsheng Energy Technology Co.,LTD







### **CERTIFICATE**

















#### **Key Features of Pinsheng Lithium Battery**

- 1.Factory Price
- 2. After sales and quality assurance
- 3. Most safe LFP battery technology, no cobalt .
- 4. Long lifetimes
- 5. Easily expandable
- 6. Easily replacement the original lead acid battery .
- 7. Self-engineered BMS
- 8. Short circuit/ Over current/ Over voltage/ Over temperature protection .
- 9.Bluetooth APP available on request to see the status of the battery .
- 10. IP65 waterproof .
- 11. OEM logo available.

#### **Specifications:**

| product name              | Solar Energy Storage Battery |
|---------------------------|------------------------------|
| Rated voltage             | 48V                          |
| Rated Capacity            | 200AH                        |
| si