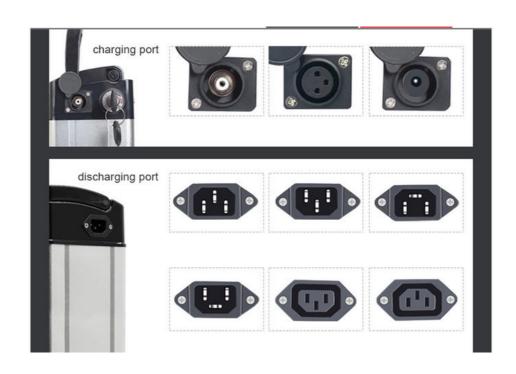

48v 10Ah battery parameters

| Battery Type     | lifepo4 cell     | Note                          |
|------------------|------------------|-------------------------------|
| Nominal Capacity | 10Ah at 23±2     | Standard charge and discharge |
| Nominal Voltage  | 36V              |                               |
| 288Energy        | 480Wh at 23±2    |                               |
| Weight           | 6KG              |                               |
| Size             | 76*110*385m<br>m | it can adjustable             |
| Nominal Capacity | 10Ah             |                               |
| Charging Voltage | 54.75±0.15V      |                               |

| Discharge End Voltage          | 37.5±0.3V           |                                                                |  |
|--------------------------------|---------------------|----------------------------------------------------------------|--|
| Standard Charging<br>Method    | CC and CCV<br>is 5A | Tempeature23±2 ,charge end with 2.5h or current drops to 0.02C |  |
| Max.Charge Current             | 10A                 | Temperature23±2                                                |  |
| Standard Discharging<br>Method | 10A                 | Constant Current Discharge with 1C                             |  |
| Max.Discharge Current          | 20A                 | Discharge Time: Less than 60 s(at23±2)                         |  |
| Cycle life                     | ~1000cycles         | 1C/1C, Retention ≥70% of initial capacity                      |  |
| Operating Temperature          | 0 ~45               | Charging Operating                                             |  |
|                                | -20 ~45             | Discharging Operating                                          |  |
|                                |                     |                                                                |  |