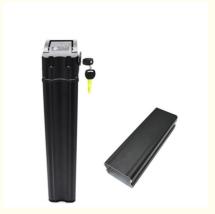

#### Pinsheng 52v 30ah Lithium Ion Battery 48v Lithium Battery For **Ebike**

#### **Product Specification**

NCM Anode Material: · Chargeable:

Home Appliances, Consumer Electronics, Application:

BOATS, Golf Carts, SUBMARINES, Ele

. Battery Size: 36v 10ah • The Charging Ratio: 0.5C • The Discharge Rate: 1C

CE/MSDS/UN38.3 · Certificate: 10ah-100ah · Capacity:

• Highlight: 52v 30ah Lithium Ion Battery,

Ebike 48v Lithium Battery