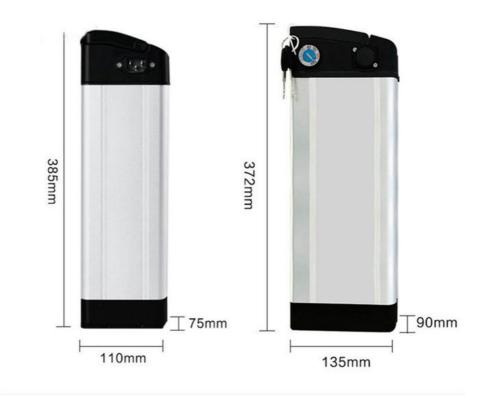

48v 10Ah battery parameters

| Battery Type     | lifepo4 cell     | Note                          |
|------------------|------------------|-------------------------------|
| Nominal Capacity | 10Ah at 23±2     | Standard charge and discharge |
| Nominal Voltage  | 36V              |                               |
| 288Energy        | 480Wh at 23±2    |                               |
| Weight           | 6KG              |                               |
| Size             | 76*110*385m<br>m | it can adjustable             |
| Nominal Capacity | 10Ah             |                               |
| Charging Voltage | 54.75±0.15V      |                               |