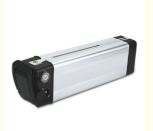

#### Pinsheng 52v 30ah Lithium Ion Battery 48v Lithium Battery For **Ebike**

#### **Product Specification**

NCM Anode Material: · Chargeable:

Home Appliances, Consumer Electronics, Application:

BOATS, Golf Carts, SUBMARINES, Ele

. Battery Size: 36v 10ah • The Charging Ratio: 0.5C • The Discharge Rate: 1C

CE/MSDS/UN38.3 · Certificate: 10ah-100ah · Capacity:

• Highlight: 52v 30ah Lithium Ion Battery,

Ebike 48v Lithium Battery