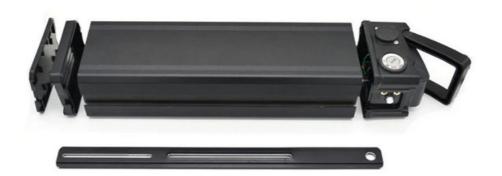

#### Pinsheng 52v 30ah Lithium Ion Battery 48v Lithium Battery For **Ebike**

#### **Product Specification**

NCM Anode Material: · Chargeable:

Home Appliances, Consumer Electronics, Application:

BOATS, Golf Carts, SUBMARINES, Ele

. Battery Size: 36v 10ah • The Charging Ratio: 0.5C • The Discharge Rate: 1C

CE/MSDS/UN38.3 · Certificate: 10ah-100ah · Capacity:

• Highlight: 52v 30ah Lithium Ion Battery,

Ebike 48v Lithium Battery