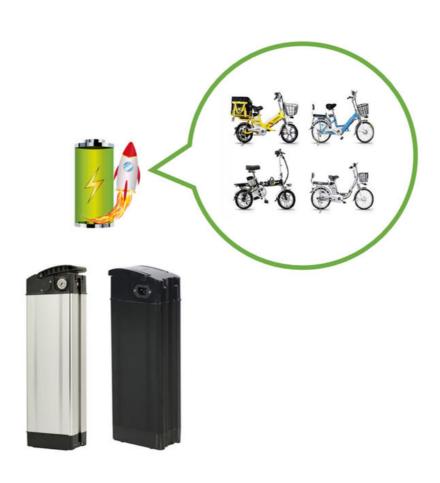

#### **Product Specification**

NCM Anode Material: · Chargeable:

Home Appliances, Consumer Electronics, Application:

BOATS, Golf Carts, SUBMARINES, Ele

. Battery Size: 36v 10ah • The Charging Ratio: 0.5C • The Discharge Rate: 1C

#### **Key Features of Pinsheng Energy Battery:**

- 1.Factory Price
- 2. After sales and quality assurance
- 3. Most safe LFP battery technology, no cobalt .
- 4. Long lifetimes ->5000 cycles
- 5. Easily expandable
- 6. Easily replacement the original lead acid battery .
- 7. Self-engineered BMS
- 8. Short circuit/ Over current/ Over voltage/ Over temperature protection .
- $9. \\ \mbox{Bluetooth APP}$  available on request to see the status of the battery .
- 10. IP65 waterproof .
- 11. OEM logo available **Specifications**: