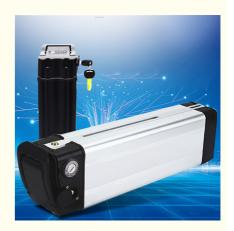

#### Pinsheng 52v 30ah Lithium Ion Battery 48v Lithium Battery For **Ebike**

#### **Product Specification**

NCM Anode Material: · Chargeable:

Home Appliances, Consumer Electronics, Application:

BOATS, Golf Carts, SUBMARINES, Ele

. Battery Size: 36v 10ah • The Charging Ratio: 0.5C • The Discharge Rate: 1C

CE/MSDS/UN38.3 · Certificate: 10ah-100ah · Capacity:

• Highlight: 52v 30ah Lithium Ion Battery,

Ebike 48v Lithium Battery