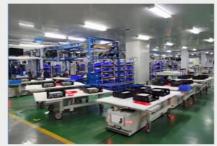

#### Pinsheng 52v 30ah Lithium Ion Battery 48v Lithium Battery For **Ebike**

#### **Basic Information**

. Place of Origin: HUNAN, CHINA . Brand Name: pinsheng · Certification: CE PE3610 Model Number: • Minimum Order Quantity: 1 Set Delivery Time: 25 • Payment Terms: T/T

• Supply Ability: 30000+set+per month



#### **Product Specification**

NCM Anode Material: · Chargeable:

Home Appliances, Consumer Electronics, Application:

BOATS, Golf Carts, SUBMARINES, Ele

. Battery Size: 36v 10ah • The Charging Ratio: 0.5C • The Discharge Rate: 1C

CE/MSDS/UN38.3 · Certificate: 10ah-100ah · Capacity:

• Highlight: 52v 30ah Lithium Ion Battery,

Ebike 48v Lithium Battery



#### More Images









## **Company Display**



#### **Hunan Pinsheng Energy Technology Co.,LTD**







### **CERTIFICATE**

















#### **Key Features of Pinsheng Energy Battery:**

- 1.Factory Price
- 2. After sales and quality assurance
- 3. Most safe LFP battery technology, no cobalt .
- 4. Long lifetimes ->5000 cycles
- 5. Easily expandable
- 6. Easily replacement the original lead acid battery .
- 7. Self-engineered BMS
- 8. Short circuit/ Over current/ Over voltage/ Over temperature protection .
- $9. \\ \mbox{Bluetooth APP}$  available on request to see the status of the battery .
- 10. IP65 waterproof .
- 11. OEM logo available **Specifications**:

48v 10Ah battery parameters

| Battery Type     | lifepo4 cell     | Note                          |
|------------------|------------------|-------------------------------|
| Nominal Capacity | 10Ah at 23±2     | Standard charg