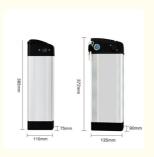

#### Pinsheng 52v 30ah Lithium Ion Battery 48v Lithium Battery For **Ebike**

#### **Product Specification**

NCM Anode Material: · Chargeable:

Home Appliances, Consumer Electronics, Application:

BOATS, Golf Carts, SUBMARINES, Ele

. Battery Size: 36v 10ah • The Charging Ratio: 0.5C • The Discharge Rate: 1C

CE/MSDS/UN38.3 · Certificate: 10ah-100ah · Capacity:

• Highlight: 52v 30ah Lithium Ion Battery,

Ebike 48v Lithium Battery

48v 10Ah battery parameters

| Battery Type     | lifepo4 cell     | Note                          |
|------------------|------------------|-------------------------------|
| Nominal Capacity | 10Ah at 23±2     | Standard charge and discharge |
| Nominal Voltage  | 36V              |                               |
| 288Energy        | 480Wh at 23±2    |                               |
| Weight           | 6KG              |                               |
| Size             | 76*110*385m<br>m | it can adjustable             |
| Nominal Capacity | 10Ah             |                               |
| Charging Voltage | 54.75±0.15V      |                               |