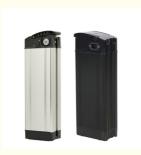

#### Pinsheng 52v 30ah Lithium Ion Battery 48v Lithium Battery For **Ebike**

#### **Product Specification**

NCM Anode Material: · Chargeable:

Home Appliances, Consumer Electronics, Application:

BOATS, Golf Carts, SUBMARINES, Ele

. Battery Size: 36v 10ah • The Charging Ratio: 0.5C • The Discharge Rate: 1C

CE/MSDS/UN38.3 · Certificate: 10ah-100ah · Capacity:

• Highlight: 52v 30ah Lithium Ion Battery,

Ebike 48v Lithium Battery