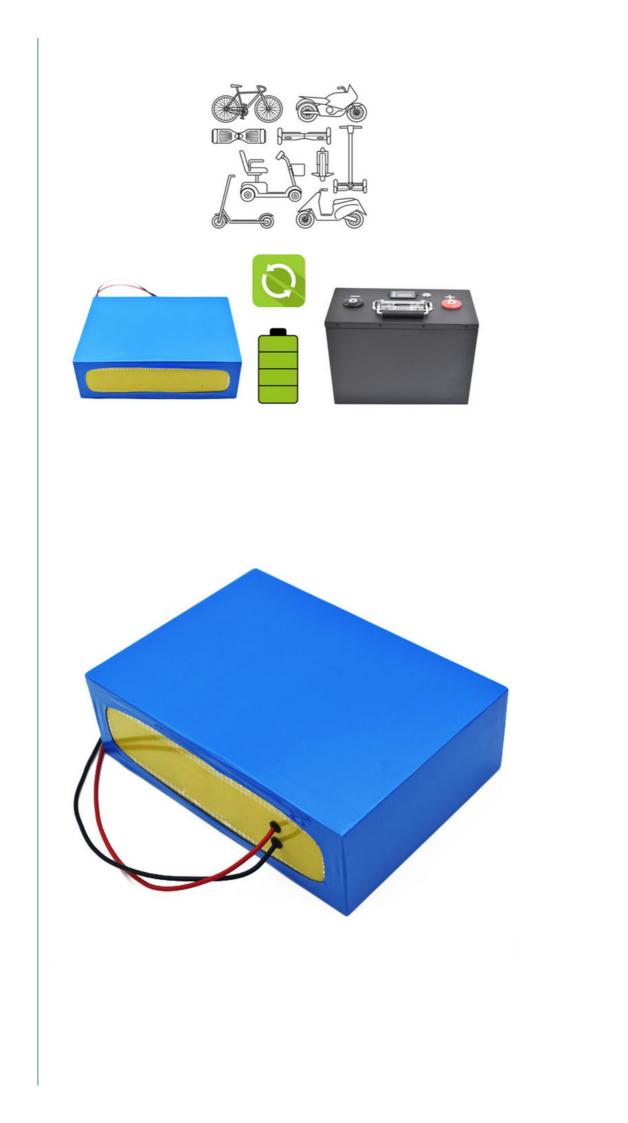

#### Pinsheng Hot Sale Electric Bike Battery 18650 Battery For E-**Bike**

### 48v/60v/72v

- Aluminum/mental Case
- - SMART BMS
  - **5 YEARS**

- 10ah-100ah
- - CUSTOMIZED 3500
- - - Pinsheng Electric Bike Battery, 18650 E-Bike Battery

for more products please visit us on rechargeable-liionbattery.com

#### 60V 30AH Lithium Power Battery For E-Motor E-Bike