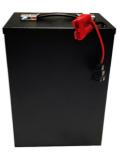

#### Pinsheng Hot Sale Electric Bike Battery 18650 Battery For E-**Bike**

#### **Product Specification**

• NAME: • Voltage: Lifepo4/nmc Lithium Ion Battery

Western Union, T/T

30000+pcs+per month

HUNAN ,CHINA

pinsheng

PE6030

- Norminal Capacity:
- Shell:
- SIZE:
- Life Cycle:
- Ptorction:
- Warranty:
- Highlight:

### 48v/60v/72v

- Aluminum/mental Case
- - SMART BMS
  - **5 YEARS**

- 10ah-100ah
- - CUSTOMIZED 3500
- - - Pinsheng Electric Bike Battery, 18650 E-Bike Battery

for more products please visit us on rechargeable-liionbattery.com

#### 60V 30AH Lithium Power Battery For E-Motor E-Bike