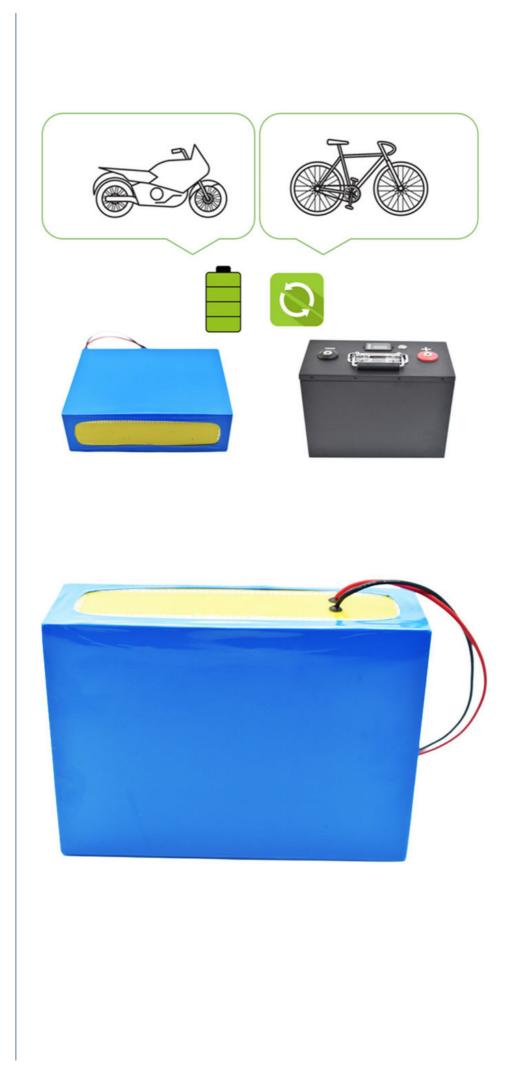

#### Pinsheng Hot Sale Electric Bike Battery 18650 Battery For E-**Bike**

### 48v/60v/72v

- Aluminum/mental Case
- - SMART BMS
  - **5 YEARS**

- 10ah-100ah
- - CUSTOMIZED 3500
- - - Pinsheng Electric Bike Battery, 18650 E-Bike Battery

for more products please visit us on rechargeable-liionbattery.com

#### 60V 30AH Lithium Power Battery For E-Motor E-Bike