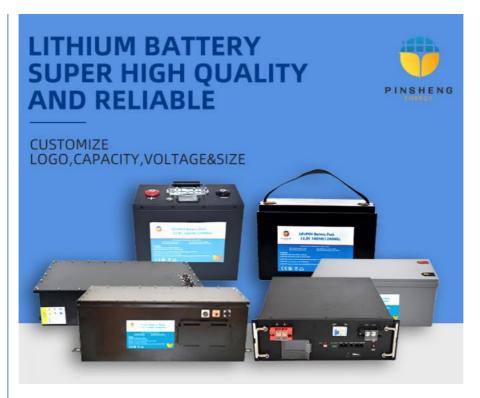

# Lifepo Battery 12kwh 10kwh Solar System Lithium Battery Wall Mounted Battery

• Highlight: 10kwh Solar System Lithium Battery,

12kwh Wall Mounted Battery

#### **Key Features of Pinsheng Lithium Battery**

- 1.Factory Price
- 2. After sales and quality assurance
- 3. Most safe LFP battery technology, no cobalt .
- 4. Long lifetimes
- 5. Easily expandable
- 6. Easily replacement the original lead acid battery .
- 7. Self-engineered BMS
- 8. Short circuit/ Over current/ Over voltage/ Over temperature protection .
- 9.Bluetooth APP available on request to see the status of the battery .
- 10. IP65 waterproof .
- 11. OEM logo available.