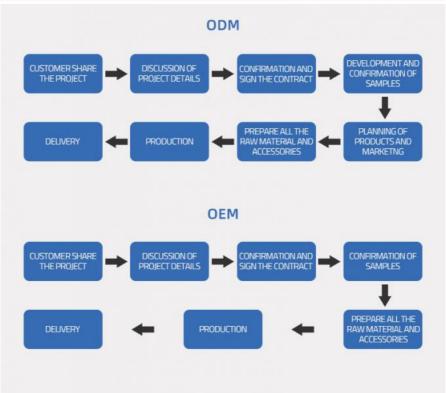

acity            | 200AH                        |
| size                      | L482MM x W410MM xH276MM      |
| Charging cut-off voltage  | 58.8V                        |
| Discharge cut-off voltage | 42V                          |
| Charging current          | 200A                         |
| Discharge current         | 200A                         |
| Operating Voltage         | 58.8V-42V                    |
| Operating temperature     | 20-60°C                      |
|                           |                              |



# **Detail display**



# **Product Advantage**

The computer obtains the internal information of the battery pack through RS485,RS232,CAN.



The computer obtains the internal information of the battery pack via Bluetooth.







### **Product Features**





### **WHY CHOOSE US?**

Competitive edge



Professional Manufacting Solutions



Maximum 5 Years Warranty



Low Moq With Competetive Price



Have a compelete after-sale service



With us, you will get low factory price at low Moq requirement;



With us, you will get a compelete power solutions



With us, you will get convenience shipping worldwide.

## **WE CAN DO IT**



#### Our advantage:

- high efficiency development based on our strong team
- supply goods with lowest price
- high quality service



#### Our promise :

- oprofessional service for customer, provide correct sample quickly
- supply high quality standard
- delivery goods on time

# **PAYMENT&LOGISTICS**

#### LOGISTICS

BY AIR / BY SEA / EXPRESS / UPS / FEDEX / DHL



#### **Trade Assurance**

T/T











####