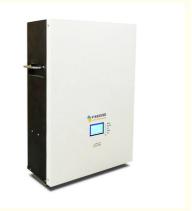

#### **Product Specification**

Product Name: Solar Energy Storage Battery

Rated Voltage: 51.2VRated Capacity: 200AH

• Size: L482 X W410 XH276

Charging Cut-off Voltage: 58.8V
Discharge Cut-off Voltage: 42V
Charging Current: 200A
Discharge Current: 200A
Operating Voltage: 58.8V-42V
Operating Temperature: 0-55°C

#### **Specifications:**

| product name              | Solar Energy Storage Battery |
|---------------------------|------------------------------|
| Rated voltage             | 48V                          |
| Rated Capacity            | 200AH                        |
| size                      | L482MM x W410MM xH276MM      |
| Charging cut-off voltage  | 58.8V                        |
| Discharge cut-off voltage | 42V                          |
| Charging current          | 200A                         |
| Discharge current         | 200A                         |
| Operating Voltage         | 58.8V-42V                    |
| Operating temperature     | 20-60°C                      |
|                           |                              |