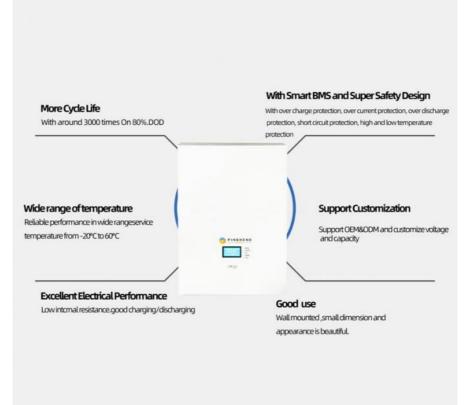

#### **Key Features of Pinsheng Lithium Battery**

- 1.Factory Price
- 2. After sales and quality assurance
- 3. Most safe LFP battery technology, no cobalt .
- 4. Long lifetimes
- 5. Easily expandable
- 6. Easily replacement the original lead acid battery .
- 7. Self-engineered BMS
- 8. Short circuit/ Over current/ Over voltage/ Over temperature protection .
- 9.Bluetooth APP available on request to see the status of the battery .
- 10. IP65 waterproof .
- 11. OEM logo available.