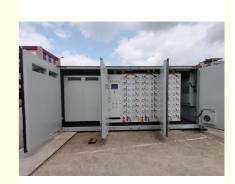

# PINSHENG BESS 1000kwh 3mwh Solar Energy Storage System EMS

### **Product Specification**

Product Nam: Solar Energy Storage System

Rated Voltage: 300-600V
Rated Capacity: 500KW-2MW
Charging Current: Customized
Discharge Current: Customized
Operating Voltage: Customized
Operating Temperature: -20 -60°C
BMS: BMS+Relay

Battery Cell:
 LFP

Battery Type: Lithium Ion, LiFePO4, Other

• Highlight: 3mwh Solar Energy Storage System,

1000kwh EMS Solar Energy Storage System

Pinsheng Energy is a competetive manufacturer in China, we are edicated to be a top OEM &ODM lithium battery manufacturer in the world.

| Product name              | Solar Energy Storage System |  |
|---------------------------|-----------------------------|--|
| Rated voltage             | 200V-600V                   |  |
| Rated Capacity            | 500Ah-2000Ah                |  |
| Size                      | L5.8m x W2.4m xH2.4m        |  |
| Charging cut-off voltage  | 200-600V or Customized      |  |
| Discharge cut-off voltage | 200-600V or Customized      |  |
| Charging current          | Customized                  |  |
| Discharge current         | Customized                  |  |
| Operating Voltage         | Customized                  |  |
| Operating temperature     | 20-60°C                     |  |
|                           |                             |  |