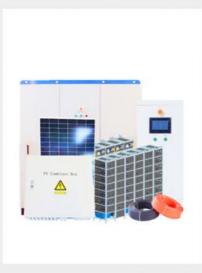

# PINSHENG BESS 1000kwh 3mwh Solar Energy Storage System EMS

### **Product Specification**

Product Nam: Solar Energy Storage System

Rated Voltage: 300-600V
Rated Capacity: 500KW-2MW
Charging Current: Customized
Discharge Current: Customized
Operating Voltage: Customized
Operating Temperature: -20 -60°C
BMS: BMS+Relay

Battery Cell:
 LFP

Battery Type: Lithium Ion, LiFePO4, Other

• Highlight: 3mwh Solar Energy Storage System,

1000kwh EMS Solar Energy Storage System

Pinsheng Energy is a competetive manufacturer in China, we are edicated to be a top OEM &ODM lithium battery manufacturer in the world.

| Product name              | Solar Energy Storage System |  |
|---------------------------|-----------------------------|--|
| Rated voltage             | 200V-600V                   |  |
| Rated Capacity            | 500Ah-2000Ah                |  |
| Size                      | L5.8m x W2.4m xH2.4m        |  |
| Charging cut-off voltage  | 200-600V or Customized      |  |
| Discharge cut-off voltage | 200-600V or Customized      |  |
| Charging current          | Customized                  |  |
| Discharge current         | Customized                  |  |
| Operating Voltage         | Customized                  |  |
| Operating temperature     | 20-60°C                     |  |
|                           |                             |  |