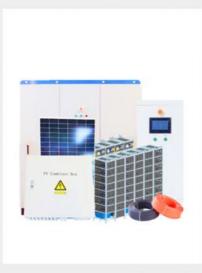

### **Product Specification**

Product Nam: Solar Energy Storage System

Rated Voltage: 300-600V
Rated Capacity: 500KW-2MW
Charging Current: Customized
Discharge Current: Customized
Operating Voltage: Customized
Operating Temperature: -20 -60°C
BMS: BMS+Relay

Battery Cell:
 LFP

Battery Type: Lithium Ion, LiFePO4, Other

• Highlight: PINSHENG Li-Ion Battery Pack 500KWH,

2MWH Energy Storage System

Pinsheng Energy is a competetive manufacturer in China, we are edicated to be a top OEM &ODM lithium battery manufacturer in the world.

| Product name              | Solar Energy Storage System |  |
|---------------------------|-----------------------------|--|
| Rated voltage             | 200V-600V                   |  |
| Rated Capacity            | 500Ah-2000Ah                |  |
| Size                      | L5.8m x W2.4m xH2.4m        |  |
| Charging cut-off voltage  | 200-600V or Customized      |  |
| Discharge cut-off voltage | 200-600V or Customized      |  |
| Charging current          | Customized                  |  |
| Discharge current         | Customized                  |  |
| Operating Voltage         | Customized                  |  |
| Operating temperature     | 20-60°C                     |  |
|                           |                             |  |