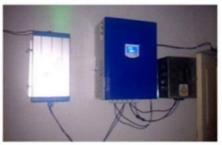

|
| Rated Capacity            | 500Ah-2000Ah                |  |
| Size                      | L5.8m x W2.4m xH2.4m        |  |
| Charging cut-off voltage  | 200-600V or Customized      |  |
| Discharge cut-off voltage | 200-600V or Customized      |  |
| Charging current          | Customized                  |  |
| Discharge current         | Customized                  |  |
| Operating Voltage         | Customized                  |  |
| Operating temperature     | 20-60°C                     |  |
|                           |                             |  |

# **Detail display**













# **Product Features**



# Application scenario Intelligent Solar Energy Management System APP Management Cloud server PV Combiner Box Solar controller Inverter Utility Gri

# PROJECT CASE













# **PRODUCT SPECIFICATION**

| No. | Model                      | Picture         | Description                                                                                                                             | Qty. |
|-----|----------------------------|-----------------|-----------------------------------------------------------------------------------------------------------------------------------------|------|
| 1   | Solar Panel                |                 | Mono Power: 5 40W Voltage(Vmp): 41.65V Voltage(Voc): 49.5V Connection: 15pcs in series as a string, 180 strings in parallel             | 2700 |
| 2   | PV Combiner Box            | Pr Combiner for | 18 input 1 output<br>(Switches, Breaker, SPD)<br>1 pcs boxe connect with 1<br>unit controller