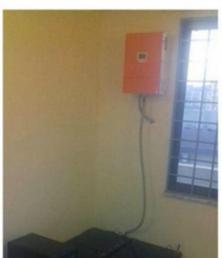

Rated Capacity            | 500Ah-2000Ah                |  |
| Size                      | L5.8m x W2.4m xH2.4m        |  |
| Charging cut-off voltage  | 200-600V or Customized      |  |
| Discharge cut-off voltage | 200-600V or Customized      |  |
| Charging current          | Customized                  |  |
| Discharge current         | Customized                  |  |
| Operating Voltage         | Customized                  |  |
| Operating temperature     | 20-60°C                     |  |
|                           |                             |  |

# **Detail display**













# **Product Features**



# Application scenario Intelligent Solar Energy Management System APP Management Cloud server PV Combiner Box Solar controller Inverter Utility Gri

# PROJECT CASE













# **PRODUCT SPECIFICATION**

| No. | Model                      | Picture         | Description                                                                                                                             | Qty. |
|-----|----------------------------|-----------------|-----------------------------------------------------------------------------------------------------------------------------------------|------|
| 1   | Solar Panel                |                 | Mono Power: 5 40W Voltage(Vmp): 41.65V Voltage(Voc): 49.5V Connection: 15pcs in series as a string, 180 strings in parallel             | 2700 |
| 2   | PV Combiner Box            | Pr Combiner for | 18 input 1 output<br>(Switches, Breaker, SPD)<br>1 pcs boxe connect with 1<br>unit controller