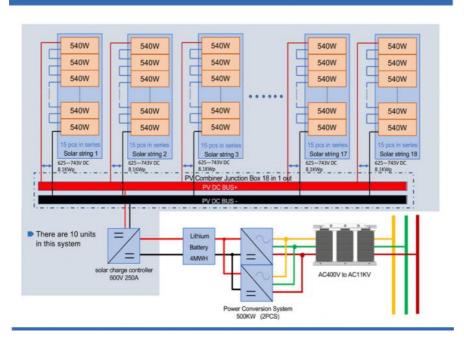

# **PRODUCT SPECIFICATION**

| No. | Model                      | Picture         | Description                                                                                                                             | Qty. |
|-----|----------------------------|-----------------|-----------------------------------------------------------------------------------------------------------------------------------------|------|
| 1   | Solar Panel                |                 | Mono Power: 5 40W Voltage(Vmp): 41.65V Voltage(Voc): 49.5V Connection: 15pcs in series as a string, 180 strings in parallel             | 2700 |
| 2   | PV Combiner Box            | Pr Combiner for | 18 input 1 output<br>(Switches, Breaker, SPD)<br>1 pcs boxe connect with 1<br>unit controller                                           | 10   |
| 3   | Battery                    |                 | 588.8V 450AH battery group                                                                                                              |      |
| 4   | Solar charge<br>Controller |                 | Solar power:150KW MPPT Mode Rated voltage: 600Vdc Charge current: 250A LCD display 2pcs in parallel Optional:RS485/Wifi/GPRS 1 PV input | 10   |
| 5   | Wifi/GPRS/Ethernet (***)   | ((00))          | Wifi/GPRS(2G/3G)                                                                                                                        | 4    |
|     |                            | Mode APP PC     | GPRS(4G)                                                                                                                                | 4    |
| 6   | PCS                        |                 | Nominal Power: 500KW<br>DC input: 500-750V<br>Out put:<br>AC380/400/415V<br>50HZ/60HZ<br>2 units in parallel(without<br>loadsterminals) | 2    |

### **OFF GRID SOLAR POWER SYSTEM DIAGRAM**