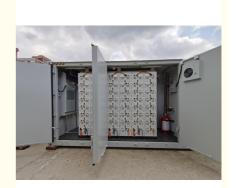

# PINSHENG Li-Ion Battery Pack BESS 500KWH 1MWH 2MWH Energy Storage System

### **Product Specification**

Product Nam: Solar Energy Storage System

Rated Voltage: 300-600V
Rated Capacity: 500KW-2MW
Charging Current: Customized
Discharge Current: Customized
Operating Voltage: Customized
Operating Temperature: -20 -60°C
BMS: BMS+Relay

Battery Cell:
 LFP

Battery Type: Lithium Ion, LiFePO4, Other

• Highlight: PINSHENG Li-Ion Battery Pack 500KWH,

2MWH Energy Storage System