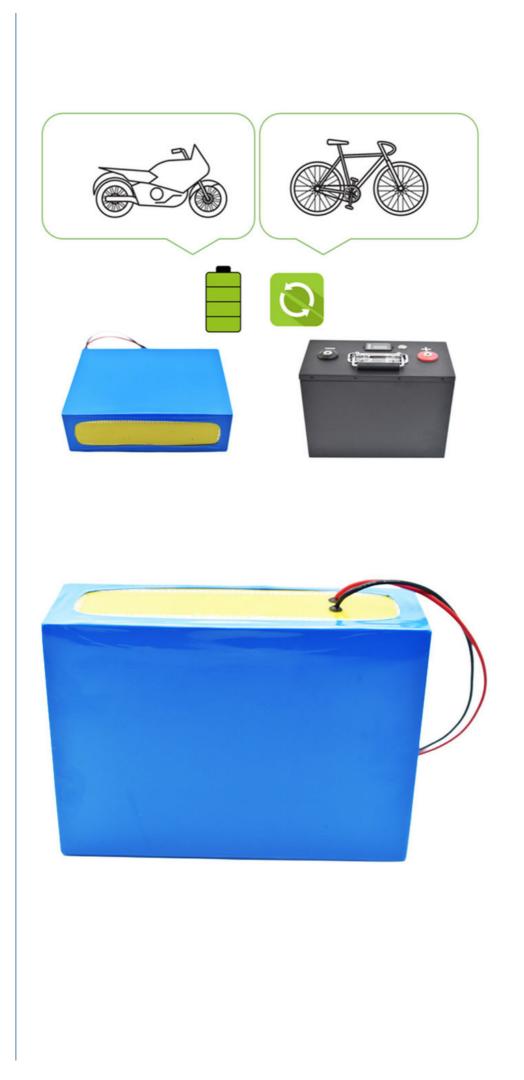

.
- 11. OEM logo available.

#### **Specifications:**

| product name              | 72v 60ah Lifepo4 Battery Pack |
|---------------------------|-------------------------------|
| Rated voltage             | 72                            |
| Rated Capacity            | 60Ah                          |
| size                      | Customized                    |
| Charging cut-off voltage  | 84.1V                         |
| Discharge cut-off voltage | 67V                           |
| Charging current          | 48A                           |
| Discharge current         | 60A                           |
| Operating Voltage         | 84v-72v                       |
| Operating temperature     | 20-60°C                       |
|                           |                               |





# WE CAN DO IT



## **PAYMENT&LOGISTICS**

LOGISTICS

BY AIR / BY SEA / EXPRESS / UPS / FEDEX / DHL



|         | FAQ                                                                                                                                                                                                                                                                                                                                                             |
|---------|---------------------------------------------------------------------------------------------------------------------------------------------------------------------------------------------------------------------------------------------------------------------------------------------------------------------------