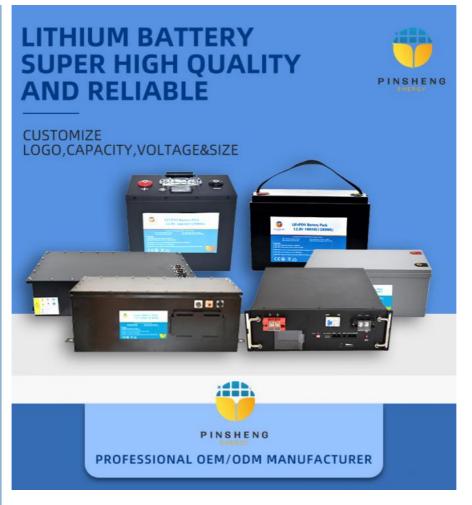

### 48V 60V 72V 30AH 40AH 60AH Lithium Power Battery For E-Motorcycle E-**Bike**

#### **Product Specification**

• NAME:

Lifepo4/nmc Lithium Ion Battery

HUNAN ,CHINA

Western Union, T/T

30000+pcs+per month

PE6030

- Voltage:
- Norminal Capacity:
- Shell:
- SIZE:
- Life Cycle:
- Ptorction:
- Warranty:
- Highlight:

#### 48v/60v/72v 10ah-100ah

- Aluminum/mental Case

3500

- CUSTOMIZED

- - 60AH Lithium Power Battery, 72V 30AH E-Bike Lithium Power Battery

SMART BMS

**5 YEARS** 