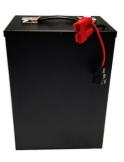

### 48V 60V 72V 30AH 40AH 60AH Lithium Power Battery For E-Motorcycle E-**Bike**

#### **Product Specification**

• NAME:

Lifepo4/nmc Lithium Ion Battery

HUNAN ,CHINA

Western Union, T/T

30000+pcs+per month

PE6030

- Voltage:
- Norminal Capacity:
- Shell:
- SIZE:
- Life Cycle:
- Ptorction:
- Warranty:
- Highlight:

#### 48v/60v/72v 10ah-100ah

- Aluminum/mental Case

3500

- CUSTOMIZED

- - 60AH Lithium Power Battery, 72V 30AH E-Bike Lithium Power Battery

SMART BMS

**5 YEARS** 

#### **Specifications:**

| product name              | 72v 60ah Lifepo4 Battery Pack |
|---------------------------|-------------------------------|
| Rated voltage             | 72                            |
| Rated Capacity            | 60Ah                          |
| size                      | Customized                    |
| Charging cut-off voltage  | 84.1V                         |
| Discharge cut-off voltage | 67V                           |
| Charging current          | 48A                           |
| Discharge current         | 60A                           |
| Operating Voltage         | 84v-72v                       |
| Operating temperature     | 20-60°C                       |
|                           |                               |