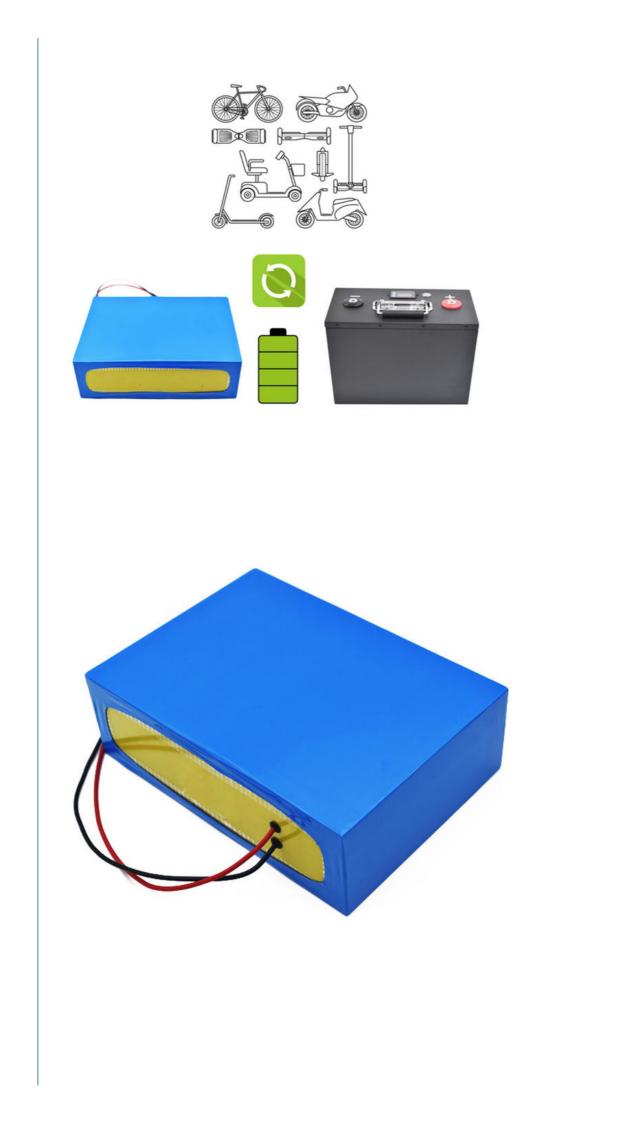

### 48V 60V 72V 30AH 40AH 60AH Lithium Power Battery For E-Motorcycle E-**Bike**

#### 48v/60v/72v 10ah-100ah

- Aluminum/mental Case

3500

- CUSTOMIZED

- - 60AH Lithium Power Battery, 72V 30AH E-Bike Lithium Power Battery

SMART BMS

**5 YEARS** 