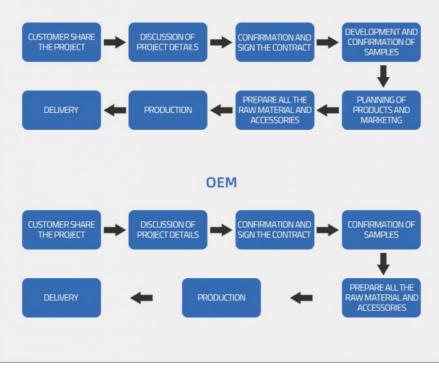

## **Product Advantage**

The computer obtains the internal information of the battery pack through RS485,RS232,CAN.

The computer obtains the internal information of the battery pack via Bluetooth.

ODM