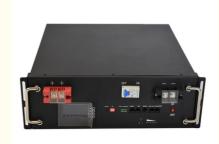

### PINSHENG 48V/51.2v 100Ah Moutain Rack LiFePO4 Battery Pack For Business Solar Project

# **Detail display**