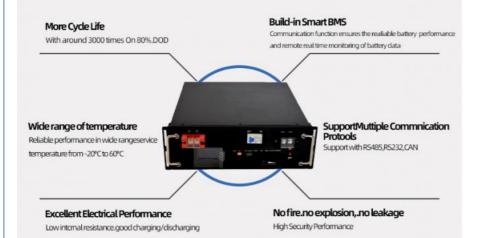

#### Key Features of Pinsheng Lithium Battery

- 1.Factory Price
- 2. After sales and quality assurance
- 3. Most safe LFP battery technology, no cobalt .
- 4. Long lifetimes
- 5. Easily expandable
- 6. Easily replacement the original lead acid battery .
- 7. Self-engineered BMS
- 8. Short circuit/ Over current/ Over voltage/ Over temperature protection .
- 9.Bluetooth APP available on request to see the status of the battery .
- 10. IP65 waterproof .
- 11. OEM logo available.

#### **Specifications:**

| Product Name              | Lifepo4 battery pack   |
|---------------------------|------------------------|
| Nominal Capacity          | 100AH                  |
| Nominal Voltage           | 48V                    |
| Size                      | Confirm wtih the sales |
| Charging cut-off voltage  | 54V                    |
| Discharge cut-off voltage | 37.5V                  |
| Charging current          | 50A or more            |
| Discharge current         | 100A                   |
| Weight                    | Confirm wtih the sales |
| Operating voltage         | 54v-37.5v              |
| Operating temperature     | 20-60                  |
|                           |                        |

## **Product Advantage**

The computer obtains the internal information of the battery pack through RS485,RS232,CAN.

The computer obtains the internal information of the battery pack via Bluetooth.

ODM