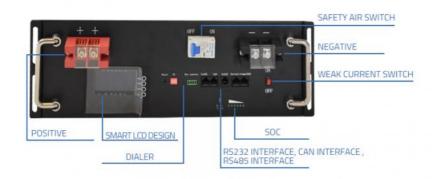

# **Detail display**

## **Product Advantage**

The computer obtains the internal information of the battery pack through RS485,RS232,CAN.

The computer obtains the internal information of the battery pack via Bluetooth.

ODM