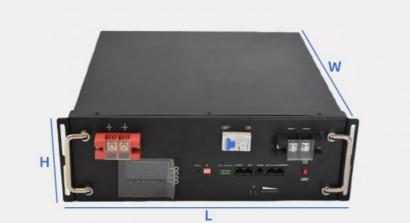

# **Detail display**

#### **Specifications:**

| Product Name              | Lifepo4 battery pack   |
|---------------------------|------------------------|
| Nominal Capacity          | 100AH                  |
| Nominal Voltage           | 48V                    |
| Size                      | Confirm wtih the sales |
| Charging cut-off voltage  | 54V                    |
| Discharge cut-off voltage | 37.5V                  |
| Charging current          | 50A or more            |
| Discharge current         | 100A                   |
| Weight                    | Confirm wtih the sales |
| Operating voltage         | 54v-37.5v              |
| Operating temperature     | 20-60                  |
|                           |                        |