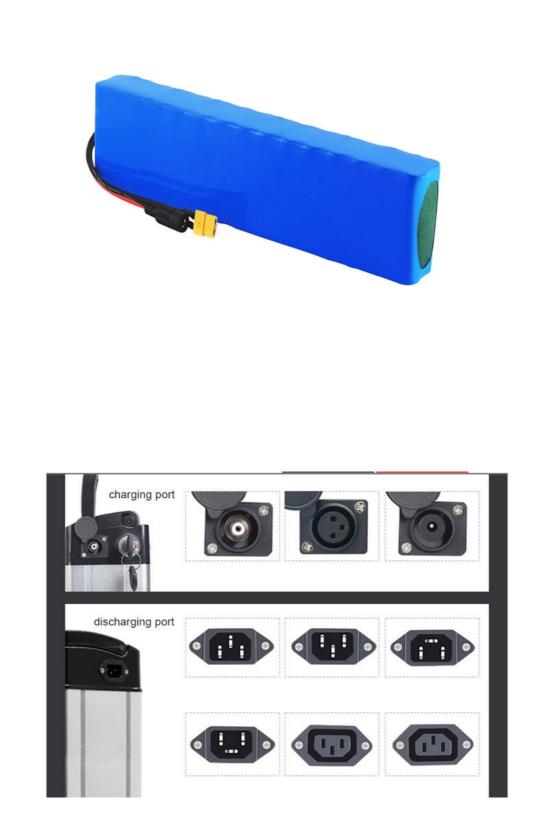

#### **Product Specification**

- Anode Material:
  - Yes Home A

NCM

• Battery Size:

· Chargeable:

Application:

- The Charging Ratio:
- The Discharge Rate:
- Certificate:
- Capacity:
- Highlight:
- Home Appliances, Consumer Electronics, BOATS, Golf Carts, SUBMARINES, Ele 36v 10ah 0.5C 1C

CE/MSDS/UN38.3

- : 10ah-100ah
  - 48v Folding Bike Battery, 30ah Folding Bike Battery, 20ah Ebike Li Ion Battery

Pinsheng Customized Folding Paselec Ebike 48v Hidden 20ah 30ah 48v Folding Bike Battery