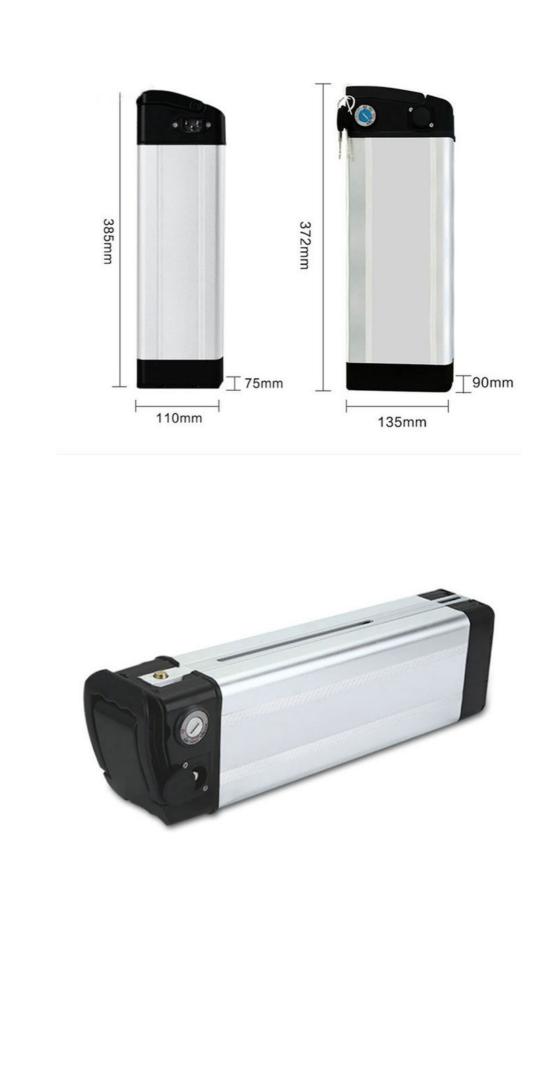

### CERTIFICATE

48v 10Ah battery parameters

| Battery Type     | lifepo4 cell     | Note                          |
|------------------|------------------|-------------------------------|
| Nominal Capacity | 10Ah at 23±2     | Standard charge and discharge |
| Nominal Voltage  | 36V              |                               |
| 288Energy        | 480Wh at<br>23±2 |                               |
| Weight           | 6KG              |                               |
| Size             | 76*110*385m<br>m | it can adjustable             |
| Nominal Capacity | 10Ah             |                               |
| Charging Voltage | 54.75±0.15V      |                               |