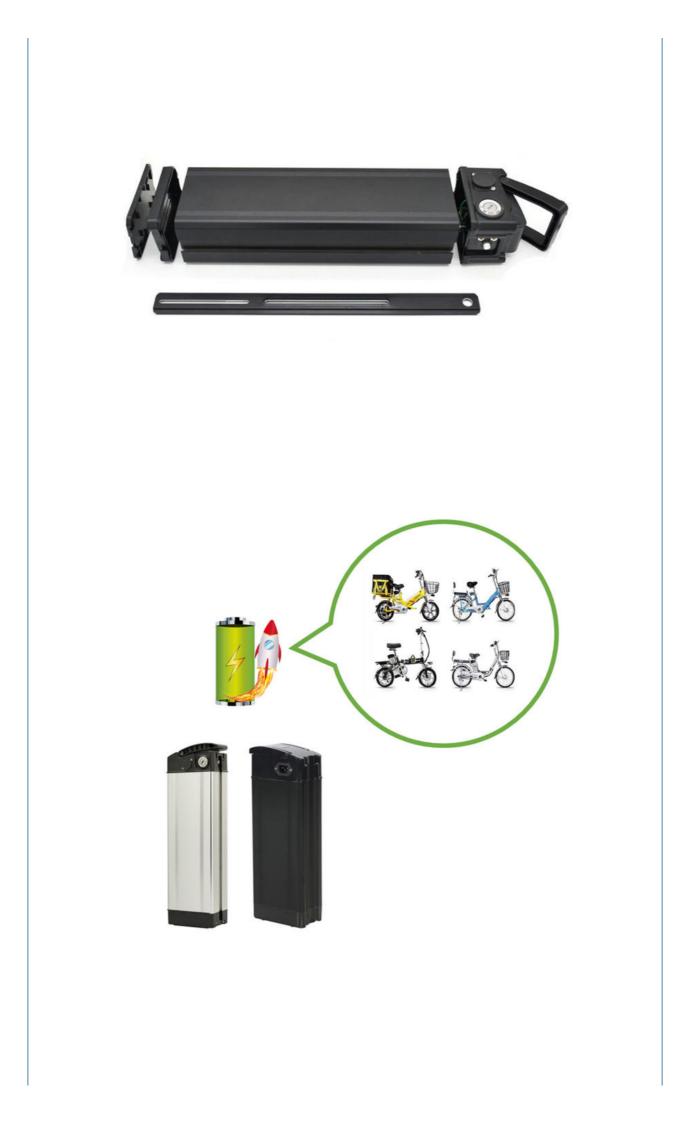

#### Pinsheng Paselec Ebike Hidden 20ah 30ah 48v Folding Bike Battery Customized

CE/MSDS/UN38.3

- : 10ah-100ah
  - 48v Folding Bike Battery, 30ah Folding Bike Battery, 20ah Ebike Li Ion Battery

Pinsheng Customized Folding Paselec Ebike 48v Hidden 20ah 30ah 48v Folding Bike Battery