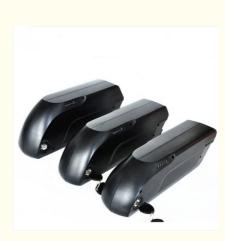

#### Pinsheng Paselec Ebike Hidden 20ah 30ah 48v Folding Bike Battery Customized

CE/MSDS/UN38.3

- : 10ah-100ah
  - 48v Folding Bike Battery, 30ah Folding Bike Battery, 20ah Ebike Li Ion Battery

Pinsheng Customized Folding Paselec Ebike 48v Hidden 20ah 30ah 48v Folding Bike Battery