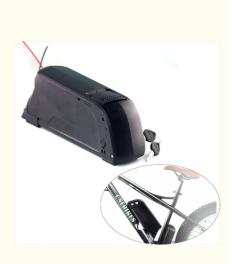

#### Pinsheng Paselec Ebike Hidden 20ah 30ah 48v Folding Bike Battery Customized

CE/MSDS/UN38.3

- : 10ah-100ah
  - 48v Folding Bike Battery, 30ah Folding Bike Battery, 20ah Ebike Li Ion Battery

Pinsheng Customized Folding Paselec Ebike 48v Hidden 20ah 30ah 48v Folding Bike Battery