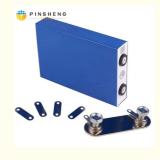

# More Images

# **Product Specification**

• Product Name: LifePO4 Lithium Battery

Model Number: Pe2246
Capacity: 280ah
Nominal Voltage: 3.2V
Storage Type: Standard
Sealed Type: Sealed

Application: Solar Energy Storage Systems

# **Specifications:**

| Items | Specifications |
|-------|----------------|
|       |                |

| Nominal Voltage                 | 3.2V                                            |  |
|---------------------------------|-------------------------------------------------|--|
| Nominal Capacity                | 280Ah                                           |  |
| Standard Charge<br>Current      | 0.2C-0.5C                                       |  |
| Max. Charge Current             | 1C                                              |  |
| Continuous Discharge<br>Current | 1C                                              |  |
| Peak Discharge Current          | 2C                                              |  |
| Charge Cut-off Voltage          | 3.9V                                            |  |
| Discharge Cut-off<br>Voltage    | 2V                                              |  |
| Inner Resistance                | ≤ 0.3mΩ (At 0.2C rate, 2.0V cut-off)            |  |
| Weight                          | 5.5kg                                           |  |
| Dimension                       | Length: 205mm  Width: 175mm  Thickness: 72mm    |  |
| Operating Temperature           | Charging: 0°C ~ 45°C  Discharging: -20°C ~ 55°C |  |