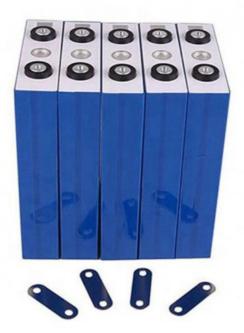

# **Product Specification**

• Product Name: LifePO4 Lithium Battery

Model Number: Pe2246
Capacity: 280ah
Nominal Voltage: 3.2V
Storage Type: Standard
Sealed Type: Sealed

Application: Solar Energy Storage Systems

# **Specifications:**

| Items | Specifications |
|-------|----------------|
|       |                |

| Nominal Voltage                 | 3.2V                                            |  |
|---------------------------------|-------------------------------------------------|--|
| Nominal Capacity                | 280Ah                                           |  |
| Standard Charge<br>Current      | 0.2C-0.5C                                       |  |
| Max. Charge Current             | 1C                                              |  |
| Continuous Discharge<br>Current | 1C                                              |  |
| Peak Discharge Current          | 2C                                              |  |
| Charge Cut-off Voltage          | 3.9V                                            |  |
| Discharge Cut-off<br>Voltage    | 2V                                              |  |
| Inner Resistance                | ≤ 0.3mΩ (At 0.2C rate, 2.0V cut-off)            |  |
| Weight                          | 5.5kg                                           |  |
| Dimension                       | Length: 205mm  Width: 175mm  Thickness: 72mm    |  |
| Operating Temperature           | Charging: 0°C ~ 45°C  Discharging: -20°C ~ 55°C |  |