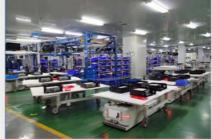

Motorcycle

### **Basic Information**

Place of Origin: hunan,chinaBrand Name: pinsheng Energy

Certification: ce
Model Number: pe2246
Minimum Order Quantity: 10PCS
Packaging Details: wooden box
Delivery Time: 15-25 work days

• Payment Terms: T/T, Western Union, MoneyGram

• Supply Ability: 30000+set+per month



# **Product Specification**

• Product Name: LifePO4 Lithium Battery

Model Number: Pe2246
Capacity: 280ah
Nominal Voltage: 3.2V
Storage Type: Standard
Sealed Type: Sealed

Application: Solar Energy Storage Systems

• Cycle Life: 3500times

Highlight: 3.2v 100ah Lithium Battery,
 Motorcycle Lithium Battery 100ah



# More Images



# Pinsheng 3.2v 100ah Lithium Battery For Solar /Golf Cart / Motorcycle

# **Company Display**



# **Hunan Pinsheng Energy Technology Co.,LTD**







# **CERTIFICATE**

















#### **Key Features of Pinsheng Lithium Battery**

- 1. Long life, large capacity and good shock resistance
- 2. Low self discharge and good discharge performance at low temperature
- 3. Strong charing acceptace and quick- charging capability
- 4. Storage over- discharge resistance and charge retention
- 5. Maintenance-free and no acid or water for mantence in usage
- Excellent large current discharge performance, and have obvious advantages in startup and climing
- 7. High temperature performance
- 8. Environmental friendly
- 9. Lighter weight smaller size
- 10.Good service

# **Specifications:**

| Items | Specifications |
|-------|----------------|
|       |                |

| Nominal Voltage                 | 3.2V