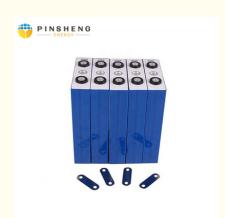

# More Images

# **Product Specification**

• Product Name: LifePO4 Lithium Battery

Model Number: Pe2246
Capacity: 280ah
Nominal Voltage: 3.2V
Storage Type: Standard
Sealed Type: Sealed

Application: Solar Energy Storage Systems

# **Specifications:**

| Items | Specifications |
|-------|----------------|
|       |                |

| Nominal Voltage                 | 3.2V                                            |  |
|---------------------------------|-------------------------------------------------|--|
| Nominal Capacity                | 280Ah                                           |  |
| Standard Charge<br>Current      | 0.2C-0.5C                                       |  |
| Max. Charge Current             | 1C                                              |  |
| Continuous Discharge<br>Current | 1C                                              |  |
| Peak Discharge Current          | 2C                                              |  |
| Charge Cut-off Voltage          | 3.9V                                            |  |
| Discharge Cut-off<br>Voltage    | 2V                                              |  |
| Inner Resistance                | ≤ 0.3mΩ (At 0.2C rate, 2.0V cut-off)            |  |
| Weight                          | 5.5kg                                           |  |
| Dimension                       | Length: 205mm  Width: 175mm  Thickness: 72mm    |  |
| Operating Temperature           | Charging: 0°C ~ 45°C  Discharging: -20°C ~ 55°C |  |