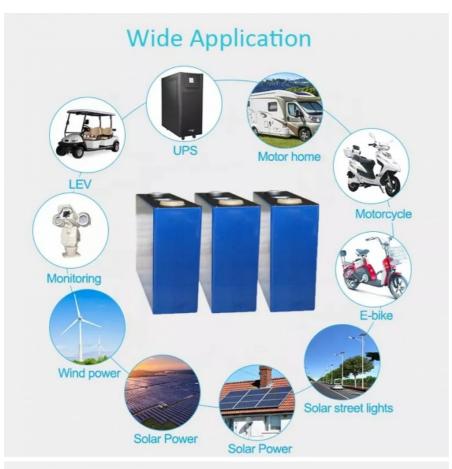

# **Product Specification**

• Product Name: LifePO4 Lithium Battery

Model Number: Pe2246
Capacity: 280ah
Nominal Voltage: 3.2V
Storage Type: Standard
Sealed Type: Sealed

Application: Solar Energy Storage Systems