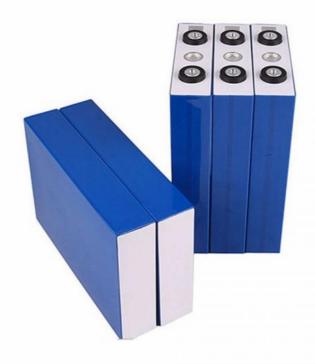

# Pinsheng 3.2v 100ah Lithium Battery For Solar / Golf Cart / Motorcycle

# **Product Specification**

• Product Name: LifePO4 Lithium Battery

Model Number: Pe2246
Capacity: 280ah
Nominal Voltage: 3.2V
Storage Type: Standard
Sealed Type: Sealed

Application: Solar Energy Storage Systems

• Cycle Life: 3500times

Highlight: 3.2v 100ah Lithium Battery,
 Motorcycle Lithium Battery 100ah