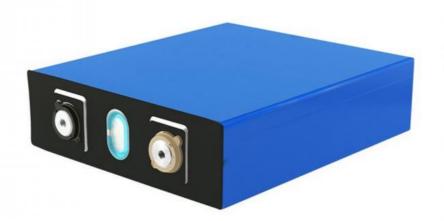

# **Product Specification**

• Product Name: LifePO4 Lithium Battery

Model Number: Pe2246
Capacity: 280ah
Nominal Voltage: 3.2V
Storage Type: Standard
Sealed Type: Sealed

Application: Solar Energy Storage Systems

# **Specifications:**

| Items | Specifications |
|-------|----------------|
|       |                |

| Nominal Voltage                 | 3.2V                                            |  |
|---------------------------------|-------------------------------------------------|--|
| Nominal Capacity                | 280Ah                                           |  |
| Standard Charge<br>Current      | 0.2C-0.5C                                       |  |
| Max. Charge Current             | 1C                                              |  |
| Continuous Discharge<br>Current | 1C                                              |  |
| Peak Discharge Current          | 2C                                              |  |
| Charge Cut-off Voltage          | 3.9V                                            |  |
| Discharge Cut-off<br>Voltage    | 2V                                              |  |
| Inner Resistance                | ≤ 0.3mΩ (At 0.2C rate, 2.0V cut-off)            |  |
| Weight                          | 5.5kg                                           |  |
| Dimension                       | Length: 205mm  Width: 175mm  Thickness: 72mm    |  |
| Operating Temperature           | Charging: 0°C ~ 45°C  Discharging: -20°C ~ 55°C |  |