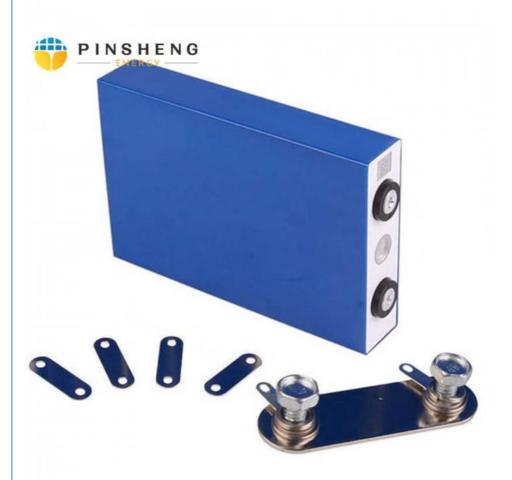

# **Product Specification**

• Product Name: LifePO4 Lithium Battery

Model Number: Pe2246
Capacity: 280ah
Nominal Voltage: 3.2V
Storage Type: Standard
Sealed Type: Sealed

Application: Solar Energy Storage Systems

# **Specifications:**

| Items | Specifications |
|-------|----------------|
|       |                |

| Nominal Voltage                 | 3.2V                                            |  |
|---------------------------------|-------------------------------------------------|--|
| Nominal Capacity                | 280Ah                                           |  |
| Standard Charge<br>Current      | 0.2C-0.5C                                       |  |
| Max. Charge Current             | 1C                                              |  |
| Continuous Discharge<br>Current | 1C                                              |  |
| Peak Discharge Current          | 2C                                              |  |
| Charge Cut-off Voltage          | 3.9V                                            |  |
| Discharge Cut-off<br>Voltage    | 2V                                              |  |
| Inner Resistance                | ≤ 0.3mΩ (At 0.2C rate, 2.0V cut-off)            |  |
| Weight                          | 5.5kg                                           |  |
| Dimension                       | Length: 205mm  Width: 175mm  Thickness: 72mm    |  |
| Operating Temperature           | Charging: 0°C ~ 45°C  Discharging: -20°C ~ 55°C |  |