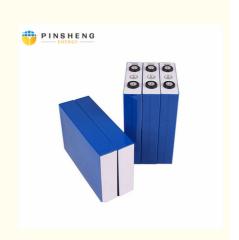

# Pinsheng 3.2v 100ah Lithium Battery For Solar / Golf Cart / Motorcycle

# **Product Specification**

• Product Name: LifePO4 Lithium Battery

Model Number: Pe2246
Capacity: 280ah
Nominal Voltage: 3.2V
Storage Type: Standard
Sealed Type: Sealed

Application: Solar Energy Storage Systems

# **Specifications:**

| Items | Specifications |
|-------|----------------|
|       |                |

| Nominal Voltage                 | 3.2V                                            |  |
|---------------------------------|-------------------------------------------------|--|
| Nominal Capacity                | 280Ah                                           |  |
| Standard Charge<br>Current      | 0.2C-0.5C                                       |  |
| Max. Charge Current             | 1C                                              |  |
| Continuous Discharge<br>Current | 1C                                              |  |
| Peak Discharge Current          | 2C                                              |  |
| Charge Cut-off Voltage          | 3.9V                                            |  |
| Discharge Cut-off<br>Voltage    | 2V                                              |  |
| Inner Resistance                | ≤ 0.3mΩ (At 0.2C rate, 2.0V cut-off)            |  |
| Weight                          | 5.5kg                                           |  |
| Dimension                       | Length: 205mm  Width: 175mm  Thickness: 72mm    |  |
| Operating Temperature           | Charging: 0°C ~ 45°C  Discharging: -20°C ~ 55°C |  |